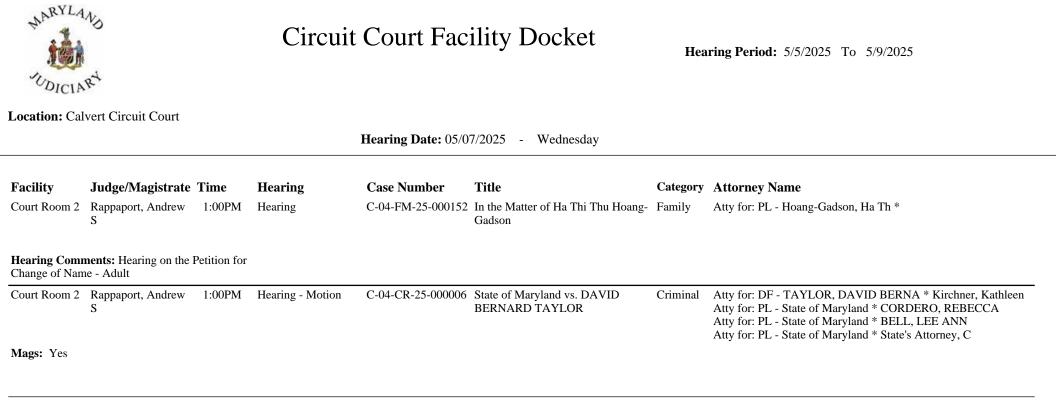

| NARYLANS<br>UDICIAR |                    |         | Circuit              | Court Fac          | ility Docket                                     | Неа      | ring Period: 5/5/2025 To 5/9/2025                                                                                                                                           |
|---------------------|--------------------|---------|----------------------|--------------------|--------------------------------------------------|----------|-----------------------------------------------------------------------------------------------------------------------------------------------------------------------------|
| Location: Cal       | vert Circuit Court |         |                      |                    |                                                  |          |                                                                                                                                                                             |
|                     |                    |         | ]                    | Hearing Date: 05/0 | 7/2025 - Wednesday                               |          |                                                                                                                                                                             |
| Facility            | Judge/Magistrate   | Time    | Hearing              | Case Number        | Title                                            | Category | Attorney Name                                                                                                                                                               |
| Court Room 1        | Chandlee, Mark S   | 9:00AM  | Trial - Jury         | C-04-CR-24-000226  | State of Maryland vs. JOSEPH<br>MARQUEZ FORD     | Criminal | Atty for: DF - FORD, JOSEPH MARQUE * Dublin, Sheryl<br>Atty for: PL - State of Maryland * State's Attorney, C<br>Atty for: PL - State of Maryland * Monte, Christopher      |
| Mags: Yes           |                    |         |                      |                    |                                                  |          |                                                                                                                                                                             |
| Hearing Comr        | nents: 2 Days      |         |                      |                    |                                                  |          |                                                                                                                                                                             |
| Court Room 1        | Chandlee, Mark S   | 12:00PM | Hearing - Sentencing | C-04-CR-23-000076  | State of Maryland vs. ALAN<br>DOUGLAS OBERLANDER | Criminal | Atty for: DF - OBERLANDER, ALAN DO * Lomazzo, Caitlin Ja<br>Atty for: PL - State of Maryland * State's Attorney, C<br>Atty for: PL - State of Maryland * Navalaney, Anthony |
| Mags: Yes           |                    |         |                      |                    |                                                  |          |                                                                                                                                                                             |