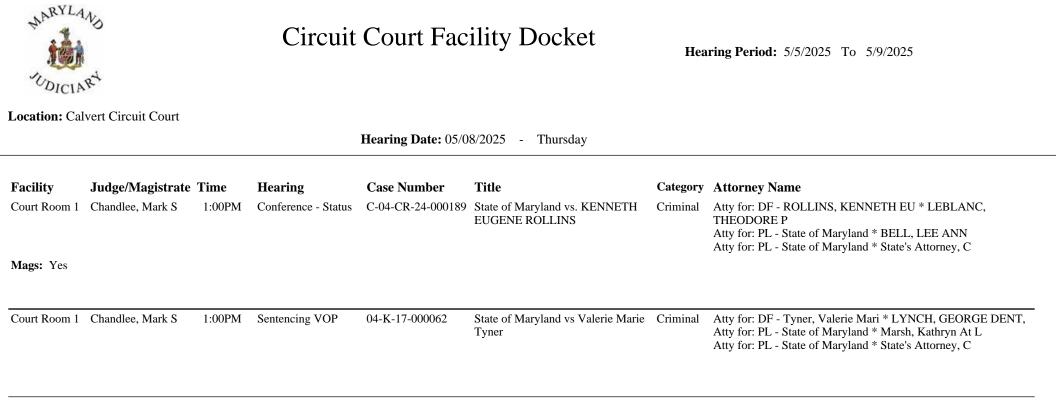

| Atty for: DF - RAWLINGS, DELONTE T * DOERFLINGER,<br>MARIA<br>Atty for: PL - State of Maryland * BELL, LEE ANN<br>Atty for: PL - State of Maryland * State's Attorney, C                                                                |  |  |  |
| Court Room 1                    | Chandlee, Mark S                     | 1:00PM                | Hearing - Adult Drug<br>Court Termination              | C-04-CR-22-000062                       | State of Maryland vs. DELONTE T<br>RAWLINGS                    | Criminal                    | Atty for: DF - RAWLINGS, DELONTE T * O'CONNELL,<br>ALLISON<br>Atty for: DF - RAWLINGS, DELONTE T * ALPERT,<br>ANDREW DAVI<br>Atty for: PL - State of Maryland * BELL, LEE ANN<br>Atty for: PL - State of Maryland * State's Attorney, C |  |  |  |





Hearing Date: 05/08/2025 - Thursday

Hearing Period: 5/5/2025 To 5/9/2025

| Location: Calvert Circuit Court |
|---------------------------------|
|---------------------------------|

|                                                  |                                 |        |                         | 8                 | 5                               |          |                                                                                                                 |  |  |
|--------------------------------------------------|---------------------------------|--------|-------------------------|-------------------|---------------------------------|----------|-----------------------------------------------------------------------------------------------------------------|--|--