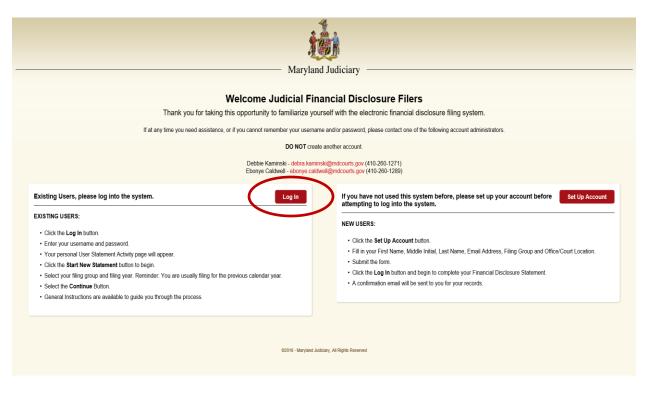

#### **Accessing the Online Filing System**

Click on the following link to access the Log In/Setup Account screen:

## https://juethics.courts.state.md.us

<u>Step 1</u> - If this is your first time completing a Statement online, click on the red Set Up Account button. Complete the form on the <u>Setup Account</u> page and click on <u>Register</u>. NOTE: If you do not have a middle initial, enter NMN (for *No Middle Name*). If you have two or more middle initials, enter them together (i.e., JS). <u>If</u> <u>you filed online last year, go to Step 2.</u>

<u>Step 2</u> - If you filed online last year, then click on the red Log In button.

<u>Step 3</u> - The screen below will now appear. Enter your username and password that you selected when you first registered in the system. *REMINDER: Your username reflects the data entered in the First Name, Middle Initial and Last Name fields (i.e., Joan.S.Green).* 