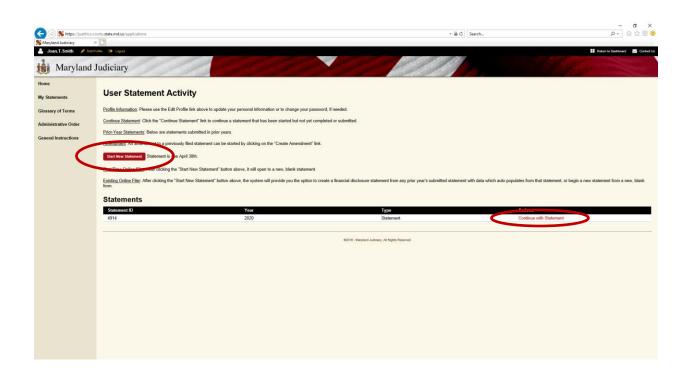

#### Step 4 - Navigating the User Statement Activity Screen

The screen below will now appear. Click on the **Start New Statement** button to start a new Statement for the current filing year.

If you have already begun your Statement but have not yet finished it, click on **Continue with Statement** to open the unfinished Statement.

#### Step 5 - Opening a New Statement

If you completed a Statement online in the prior year, you have the option of creating a Statement based upon information submitted in the prior year (Create button). If you choose this option, it will populate with much of the information you had in your previous Statement. Make any changes needed to update the Schedule(s), and then submit.

You may also start a new Statement from scratch by clicking on the **Start New Statement** button.

| Home                 | Maryland Judiciary Financial Disclosure Statement |
|----------------------|---------------------------------------------------|
| My Statements        | What would you like to do?                        |
| Glossary of Terms    | Create a statement from a previous statement      |
| Administrative Order | Existing Statement:<br>Statement 3846 (2019) V    |
| General Instructions | Create                                            |
| 👻 Users              | Create a new statement                            |
| Settings             | Start New Statement                               |
| ≡ Menus              |                                                   |
| Contents             |                                                   |
| Reports              |                                                   |
| 🕒 Logout             |                                                   |
|                      |                                                   |
|                      |                                                   |