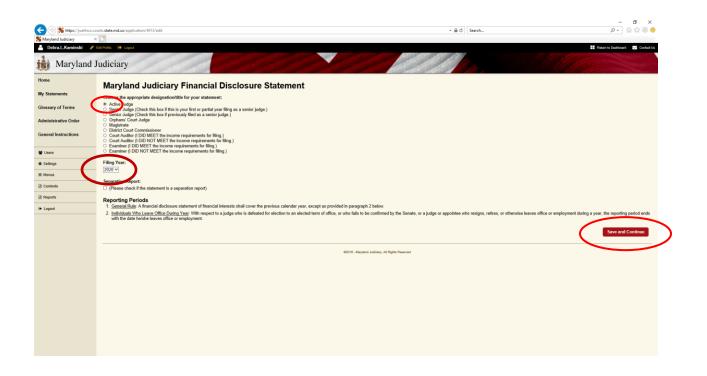

<u>Step 6</u> - Select your filing group (i.e., active judge, magistrate) and the filing year (it will default to the current filing year). *If you are retiring or resigning, click on the box under "Separation Report". You will then enter a beginning date (January 1) and the date of your separation, etc.* Click on the red **Save and Continue** button at the bottom of the screen.