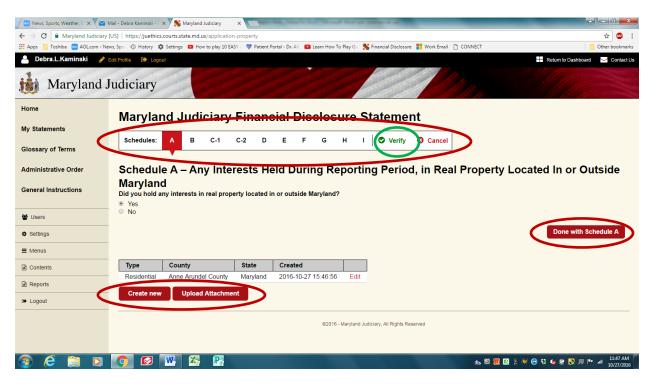

## Step 7 - Completing the Schedules

On the screen below, you will see that the Schedules are listed across the top (A, B, C, etc.). If you have information to disclose for a particular Schedule, click on the letter of the Schedule and select YES. Then click on the red **Create New** button to display the questions pertaining to that Schedule.

For Schedules A and B, you may attach a document (PDF works best) in lieu of answering the individual questions. To attach a document from your computer, click on the red **Upload Attachment** button. An example of an attachment would be a summary statement from your stockbroker. Please do not attach unnecessary documents or pages, such as instructions and general disclosures from your broker, as large attachments may create problems with the upload. Also, for security reasons, please redact documents with your name or address or account numbers. Family members' full names should be replaced with their relationship to you (i.e., spouse, son, daughter, mother).

If you have multiple items (properties, holdings, etc.) to disclose on any Schedule, click on the red **Create New** button to open a duplicate set of questions.

Click on the red **Done with Schedule A** button when you are finished and ready to move on to the next Schedule.

Navigate through all the Schedules in this manner.

If any of the questions with a text box do not pertain to you, simply enter N/A. All questions must be answered in some fashion, otherwise you will be unable to save the Schedule.

#### **Step 8 - Verifying Your Statement**

Click on the green **Verify** button to display a list of all Schedules and showing which ones contain data.