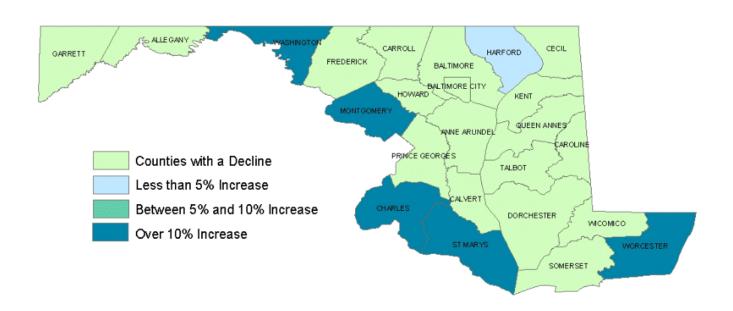

#### **Terminations**

Between Fiscal Years 2002 and 2004, the circuit courts recorded a 6.6 percent decrease in terminations, from 274,927 terminations in Fiscal Year 2002, to 256,698 in Fiscal Year 2004. Four of the five larger jurisdictions

reported decreases in terminations over the three-year period. Prince George's County reported the most significant statistical decrease, from 41,611 terminations in Fiscal Year 2002, to 34,374 in Fiscal Year 2004, representing a decrease of more than 17 percent. Baltimore County followed, reporting 31,996 terminations in Fiscal Year 2002, compared to 25,524 in Fiscal Year 2004, representing a decrease of approximately 20.2 percent. The decrease in terminations in Baltimore County over the threeyear period was due to significant decreases in civil-general and civilfamily terminations. Montgomery County followed, decreasing 6.3 percent, from 35,585 terminations in Fiscal Year 2002, to 33,333 in Fiscal Year 2004. Baltimore City reported a decrease of 3.3 percent in terminations over the three-year period. Anne Arundel County was the only large jurisdiction to report an increase in overall terminations, from 19,609 in Fiscal Year 2002, to 25.516 in Fiscal Year 2004. representing an increase of more than 30 percent. Responsible for the increase in this jurisdiction were significant increases in all case types except juvenile terminations.