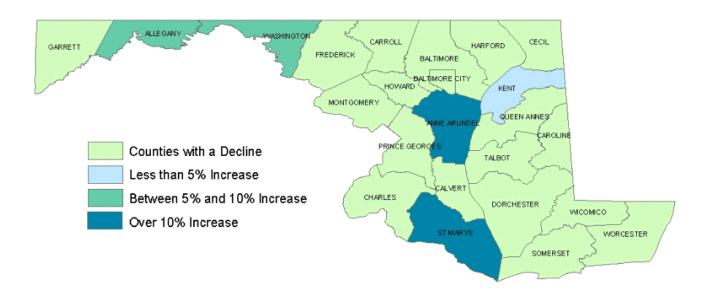

The greatest statistical decrease was reported by Prince George's County, with 40,615 filings in Fiscal Year 2002, compared to 37,383 in Fiscal Year 2004 representing a decrease of eight percent. Baltimore City followed, with 68,457 filings in Fiscal Year 2002, compared to the Fiscal Year 2004 level of 67,291 filings, representing a decrease approximately 1.7 percent. Montgomery and Baltimore Counties each reported a decrease of 2.7 percent. There were 34,493 total filings reported by Montgomery County during Fiscal Year 2004, compared with the Fiscal Year 2002 total of 35,921 filings, while Baltimore County's 29,078 Fiscal Year 2004 filings represented a decrease from the 29,874 filings reported in Fiscal Year 2002. In contrast, Anne Arundel County was the only large jurisdiction to report an increase over the three-year period. This jurisdiction reported an increase of approximately 15.2 percent, from 20,712 filings in Fiscal Year 2002, to 23,853 filings in Fiscal Year 2004. Largely responsible for the increase in Anne Arundel County were three-year increases in three of the four major functional areas.