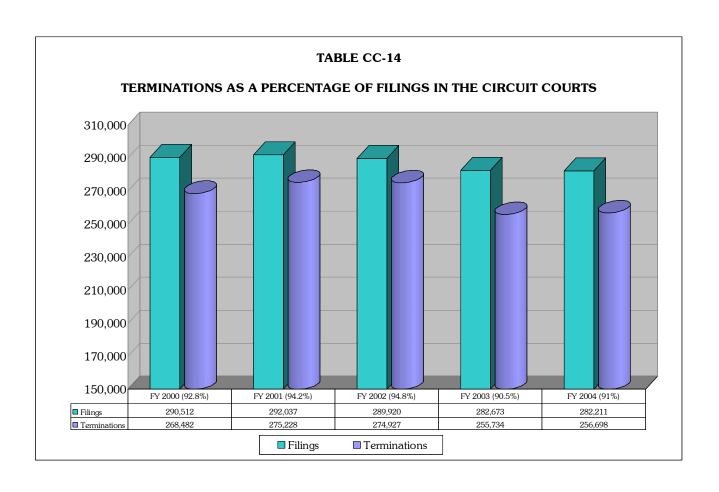

The Circuit Courts have experienced a slight decrease in overall filing activity over the last three years. Total filings reportedly decreased approximately 2.6 percent, from 289,920 filings in Fiscal Year 2002, to 282,211 filings in Fiscal Year 2004. Contributing most significantly to the decline were decreases in four of the five larger jurisdictions.

#### **Terminations**

Between Fiscal Years 2002 and 2004, the circuit courts recorded a 6.6 percent decrease in terminations, from 274,927 terminations in Fiscal Year 2002, to 256,698 in Fiscal Year 2004. Four of the five larger jurisdictions