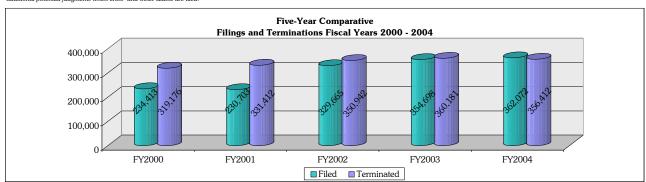

The Circuit Courts have experienced a slight decrease in overall filing activity over the last three years. Total filings reportedly decreased approximately 2.6 percent, from 289,920 filings in Fiscal Year 2002, to 282,211 filings in Fiscal Year 2004. Contributing most significantly to the decline were decreases in four of the five larger jurisdictions.

The greatest statistical decrease was reported by Prince George's County, with 40,615 filings in Fiscal Year 2002, compared to 37,383 in Fiscal Year 2004 representing a decrease of eight percent. Baltimore City followed, with 68,457 filings in Fiscal Year 2002, compared to the Fiscal Year 2004 level of 67,291 filings, representing a decrease approximately 1.7 percent. Montgomery and Baltimore Counties each reported a decrease of 2.7 percent. There were 34,493 total filings reported by Montgomery County during Fiscal Year 2004, compared with the Fiscal Year 2002 total of 35,921 filings, while Baltimore County's 29,078 Fiscal Year 2004 filings represented a decrease from the 29,874 filings reported in Fiscal Year 2002. In contrast, Anne Arundel County was the only large jurisdiction to report an increase over the three-year period. This jurisdiction reported an increase of approximately 15.2 percent, from 20,712 filings in Fiscal Year 2002, to 23,853 filings in Fiscal Year 2004. Largely responsible for the increase in Anne Arundel County were three-year increases in three of the four major functional areas.

# THREE-YEAR COMPARATIVE TABLE ALL CASES FILINGS AND TERMINATIONS

|                 | COMI    | BINED ORIGINA | L AND REO | PENED CASES F | ILED AND TE | RMINATED     |
|-----------------|---------|---------------|-----------|---------------|-------------|--------------|
|                 |         | 001-02        |           | 002-03        |             | 03-04        |
|                 | Filings | Terminations  | Filings   | Terminations  | Filings     | Terminations |
| First Circuit   | 15,813  | 15,695        | 15,189    | 13,785        | 14,998      | 14,303       |
| Dorchester      | 2,442   | 2,542         | 2,252     | 2,134         | 2,192       | 2,216        |
| Somerset        | 2,016   | 2,019         | 1,865     | 1,717         | 1,916       | 1,844        |
| Wicomico        | 6,185   | 5,948         | 6,412     | 5,781         | 5,977       | 5,541        |
| Worcester       | 5,170   | 5,186         | 4,660     | 4,153         | 4,913       | 4,702        |
| Second Circuit  | 14,420  | 12,922        | 13,530    | 11,418        | 12,765      | 11,701       |
| Caroline        | 1,845   | 1,641         | 1,827     | 1,393         | 1,831       | 1,744        |
| Cecil           | 7,620   | 6,512         | 7,154     | 5,993         | 6,727       | 6,019        |
| Kent            | 1,111   | 997           | 1,087     | 1,030         | 1,160       | 1,031        |
| Queen Anne's    | 1,515   | 1,467         | 1,488     | 1,382         | 1,453       | 1,360        |
| Talbot          | 2,329   | 2,305         | 1,974     | 1,620         | 1,594       | 1,547        |
| Third Circuit   | 40,331  | 40,503        | 39,726    | 33,843        | 38,526      | 32,459       |
| Baltimore       | 29,874  | 31,966        | 30,031    | 26,895        | 29,078      | 25,524       |
| Harford         | 10,457  | 8,537         | 9,695     | 6,948         | 9,448       | 6,935        |
| Fourth Circuit  | 13,518  | 12,627        | 14,148    | 13,007        | 14,261      | 13,047       |
| Allegany        | 3,470   | 3,292         | 3,564     | 3,505         | 3,647       | 3,269        |
| Garrett         | 1,122   | 911           | 1,077     | 990           | 1,118       | 1,082        |
| Washington      | 8,926   | 8,424         | 9,507     | 8,512         | 9,496       | 8,696        |
| Fifth Circuit   | 35,344  | 33,453        | 37,048    | 33,395        | 37,521      | 38,009       |
| Anne Arundel    | 20,712  | 19,609        | 22,454    | 20,328        | 23,853      | 25,516       |
| Carroll         | 6,655   | 6,479         | 7,348     | 6,820         | 6,533       | 5,703        |
| Howard          | 7,977   | 7,365         | 7,246     | 6,247         | 7,135       | 6,790        |
| Sixth Circuit   | 45,173  | 43,078        | 44,526    | 43,105        | 43,187      | 40,324       |
| Frederick       | 9,252   | 7,493         | 8,488     | 6,930         | 8,245       | 6,991        |
| Montgomery      | 35,921  | 35,585        | 36,038    | 36,175        | 34,942      | 33,333       |
| Seventh Circuit | 56,864  | 57,217        | 55,835    | 51,839        | 53,662      | 49,380       |
| Calvert         | 4,779   | 4,383         | 4,153     | 3,512         | 4,341       | 3,778        |
| Charles         | 8,010   | 7,716         | 8,097     | 7,308         | 7,864       | 7,463        |
| Prince George's | 40,615  | 41,611        | 39,866    | 37,541        | 37,383      | 34,374       |
| St. Mary's      | 3,460   | 3,507         | 3,719     | 3,478         | 4,074       | 3,765        |
| Eighth Circuit  | 68,457  | 59,432        | 62,671    | 55,342        | 67,291      | 57,475       |
| Baltimore City  | 68,457  | 59,432        | 62,671    | 55,342        | 67,291      | 57,475       |
| STATE           | 289,920 | 274,927       | 282,673   | 255,734       | 282,211     | 256,698      |