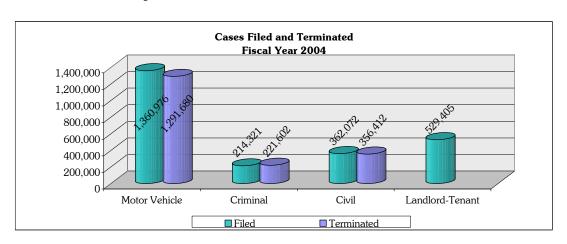

### **Filings**

Over the last three years, overall decreases were reported in three of the four major functional areas, with the only increase occurring in criminal cases. Civil-general filings decreased most significantly over the three-year period, from 77,857 filings in Fiscal Year 2002, to 74,644 in Fiscal Year 2004, representing a decrease of more than four percent. During Fiscal Year 2002, civil-general filings comprised 27 percent of the total caseload, compared with 26.5 percent of the total in Fiscal Year 2004. Civil-family filings followed, decreasing three percent, from 95,506 filings in Fiscal Year 2002, to 92,627 filings in Fiscal Year 2004. Despite the overall decreases, civil-family filings continued to comprise the greatest percentage of total filings, with 33 percent in both Fiscal Years 2002 and 2004. Finally, juvenile filings decreased approximately 5.6 percent, from 38,807 filings in Fiscal Year 2002, to 36,618 filings in Fiscal Year 2004. Approximately 13.4 percent of the Fiscal Year 2002 total caseload comprised juvenile matters, compared with 13 percent during Fiscal Year 2004. The decrease in juvenile filings may be partly attributed to changes with regard to the manner in which child welfare cases are reported. previously mentioned, criminal was the only case type in which an increase occurred over the threeyear period, from 77,750 filings in Fiscal Year 2002, to 78,322 filings in Fiscal Year 2004. Criminal filings comprised 27 percent of the total number of filings in Fiscal Year 2002, compared to 28 percent in Fiscal Year 2004.

Criminal filings was the only case type in which an increase occurred, however slight, over the last three years, from 77,750 filings in Fiscal Year 2002, to 78,322 in Fiscal Year 2004, representing an increase of less than one percent. Responsible for the minimal increase in criminal filings were increases reported by Baltimore City and Anne Arundel County. These increases were mitigated by significant decreases in Montgomery, Prince George's and Baltimore Counties. Baltimore City reported the most significant increase in criminal filings, from 25,378 filings in Fiscal Year 2002, to 27,189 in Fiscal Year 2004, representing an increase of more than seven percent over the threeyear period. Baltimore City's increase is directly attributable to a percent rise indictment/information filings. Additionally, Baltimore City comprised the greatest percentage of criminal filings in Fiscal Year 2004, with 35 percent of the total. Anne Arundel County reported a lesser increase, from 6,159 criminal filings in Fiscal Year 2002, to 6,389 in Fiscal Year 2004, representing an increase of approximately 3.7 percent. The increase in Anne Arundel County can be attributed to an increase in jury trial prayers emanating from the District Court. This jurisdiction comprised approximately 8.2 percent of the total number of criminal filings in Fiscal Year 2004. As previously mentioned, Montgomery, Prince George's and Baltimore Counties reported decreases in criminal filings between Fiscal Years 2002 and 2004. The most significant decrease was reported by Montgomery County, with 6,722 filings in Fiscal Year 2002, compared to 5,046 in Fiscal Year 2004, representing a decrease of approximately 25 Responsible for the percent. decrease were significant decreases in jury trial prayers, largely due to the continued use of the Instant Jury Trial Program. Montgomery County comprised approximately 6.4

Between Fiscal Years 2002 and 2004, juvenile filings decreased approximately 5.6 percent. Largely responsible for the decrease were decreases reported by four of the five larger jurisdictions. Of the jurisdictions reporting decreases, the most significant decrease was reported by Prince George's County, from 4,562 juvenile filings in Fiscal Year 2002, compared to 2,980 in Fiscal Year 2004 representing a decrease of 35 percent, with the most significant decrease in delinquency filings. Prince George's County comprised 11.7 percent of the total number of juvenile filings in Fiscal Year 2002, compared to approximately 8.1 percent in Fiscal Year 2004. Baltimore City followed, with 10,890 juvenile filings in Fiscal Year 2002, compared to 10,202 in Fiscal Year 2004, representing a decrease of approximately 6.3 percent. Decreases in Baltimore City occurred in all categories of juvenile filings except child in need of supervision cases. Additionally, Baltimore City comprised the greatest percentage of juvenile filings in Fiscal Years 2002 and 2004, with 28.1 percent and 28.2 percent of the total, respectively. Baltimore County followed. decreasing nearly five percent, from 4,615 filings in Fiscal Year 2002, to 4,389 in Fiscal Year 2004. The decrease in Baltimore County is mainly attributable to a decrease in delinquency filings. This jurisdiction comprised approximately 12.1 percent of the total number of juvenile filings in Fiscal Year 2004. Anne Arundel County reported a minimal decrease over the threeyear period, from 2,641 filings in Fiscal Year 2002, to 2,579 in Fiscal Year 2004, representing a decrease of approximately 2.3 percent. This jurisdiction reported approximately 7.1 percent of the total number of juvenile filings in Fiscal Year 2004, compared to 6.8 percent in Fiscal Year 2002. Responsible for the decrease over the three-year period were decreases in delinquency and child in need of assistance filings. In addition, many decreases in juvenile filings can be attributed to changes in the reporting of child welfare cases. Finally, Montgomery County reported a significant increase of 46.4 percent in juvenile filings over the three-year period, from 4,018 in Fiscal Year 2002, to 5,881 in Fiscal Year 2004 with the most noteworthy increases reported in child in need of assistance, guardianship, and peace order filings.