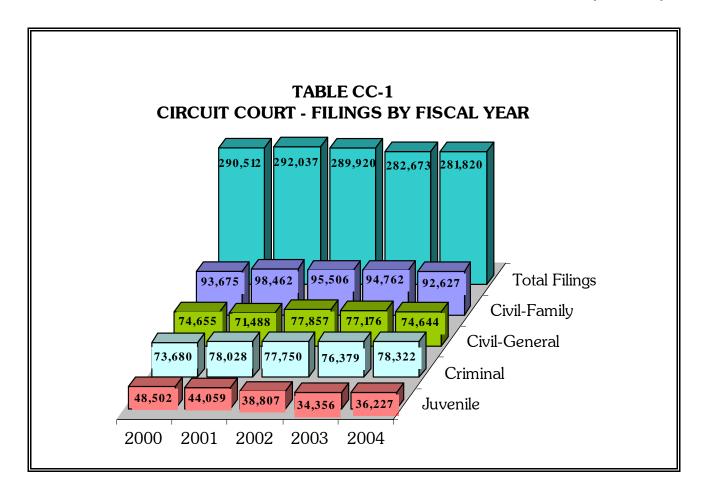

The Circuit Courts have experienced a slight decrease in overall filing activity over the last three years. Total filings reportedly decreased approximately 2.6 percent, from 289,920 filings in Fiscal Year 2002, to 282,211 filings in Fiscal Year 2004. Contributing most significantly to the decline were decreases in four of the five larger jurisdictions.

### **Filings**

Over the last three years, overall decreases were reported in three of the four major functional areas, with the only increase occurring in criminal cases. Civil-general filings decreased most significantly over the three-year period, from 77,857 filings in Fiscal Year 2002, to 74,644 in Fiscal Year 2004, representing a decrease of more than four percent. During Fiscal Year 2002, civil-general filings comprised 27 percent of the total caseload, compared with 26.5 percent of the total in Fiscal Year 2004. Civil-family filings followed, decreasing three percent, from 95,506 filings in Fiscal Year 2002, to 92,627 filings in Fiscal Year 2004. Despite the overall decreases, civil-family filings continued to comprise the greatest percentage of total filings, with 33 percent in both Fiscal Years 2002 and 2004. Finally, juvenile filings decreased approximately 5.6 percent, from 38,807 filings in Fiscal Year 2002, to 36,618 filings in Fiscal Year 2004. Approximately 13.4 percent of the Fiscal Year 2002 total caseload comprised juvenile matters, compared with 13 percent during Fiscal Year 2004. The decrease in juvenile filings may be partly attributed to changes with regard to the manner in which child welfare cases are reported. previously mentioned, criminal was the only case type in which an increase occurred over the threeyear period, from 77,750 filings in Fiscal Year 2002, to 78,322 filings in Fiscal Year 2004. Criminal filings comprised 27 percent of the total number of filings in Fiscal Year 2002, compared to 28 percent in Fiscal Year 2004.