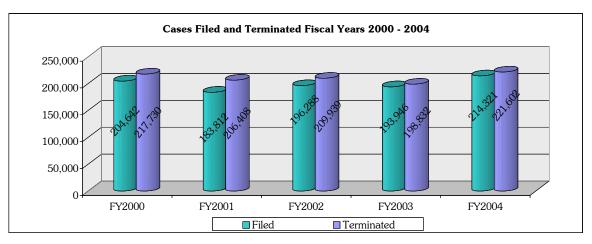

### **Filings**

Over the last three years, overall decreases were reported in three of the four major functional areas, with the only increase occurring in criminal cases. Civil-general filings decreased most significantly over the three-year period, from 77,857 filings in Fiscal Year 2002, to 74,644 in Fiscal Year 2004, representing a decrease of more than four percent. During Fiscal Year 2002, civil-general filings comprised 27 percent of the total caseload, compared with 26.5 percent of the total in Fiscal Year 2004. Civil-family filings followed, decreasing three percent, from 95,506 filings in Fiscal Year 2002, to 92,627 filings in Fiscal Year 2004. Despite the overall decreases, civil-family filings continued to comprise the greatest percentage of total filings, with 33 percent in both Fiscal Years 2002 and 2004. Finally, juvenile filings decreased approximately 5.6 percent, from 38,807 filings in Fiscal Year 2002, to 36,618 filings in Fiscal Year 2004. Approximately 13.4 percent of the Fiscal Year 2002 total caseload comprised juvenile matters, compared with 13 percent during Fiscal Year 2004. The decrease in juvenile filings may be partly attributed to changes with regard to the manner in which child welfare cases are reported. previously mentioned, criminal was the only case type in which an increase occurred over the threeyear period, from 77,750 filings in Fiscal Year 2002, to 78,322 filings in Fiscal Year 2004. Criminal filings comprised 27 percent of the total number of filings in Fiscal Year 2002, compared to 28 percent in Fiscal Year 2004.

Criminal filings was the only case type in which an increase occurred, however slight, over the last three years, from 77,750 filings in Fiscal Year 2002, to 78,322 in Fiscal Year 2004, representing an increase of less than one percent. Responsible for the minimal increase in criminal filings were increases reported by Baltimore City and Anne Arundel County. These increases were mitigated by significant decreases in Montgomery, Prince George's and Baltimore Counties. Baltimore City reported the most significant increase in criminal filings, from 25,378 filings in Fiscal Year 2002, to 27,189 in Fiscal Year 2004, representing an increase of more than seven percent over the threeyear period. Baltimore City's increase is directly attributable to a percent rise indictment/information filings. Additionally, Baltimore City comprised the greatest percentage of criminal filings in Fiscal Year 2004, with 35 percent of the total. Anne Arundel County reported a lesser increase, from 6,159 criminal filings in Fiscal Year 2002, to 6,389 in Fiscal Year 2004, representing an increase of approximately 3.7 percent. The increase in Anne Arundel County can be attributed to an increase in jury trial prayers emanating from the District Court. This jurisdiction comprised approximately 8.2 percent of the total number of criminal filings in Fiscal Year 2004. As previously mentioned, Montgomery, Prince George's and Baltimore Counties reported decreases in criminal filings between Fiscal Years 2002 and 2004. The most significant decrease was reported by Montgomery County, with 6,722 filings in Fiscal Year 2002, compared to 5,046 in Fiscal Year 2004, representing a decrease of approximately 25 Responsible for the percent. decrease were significant decreases in jury trial prayers, largely due to the continued use of the Instant Jury Trial Program. Montgomery County comprised approximately 6.4