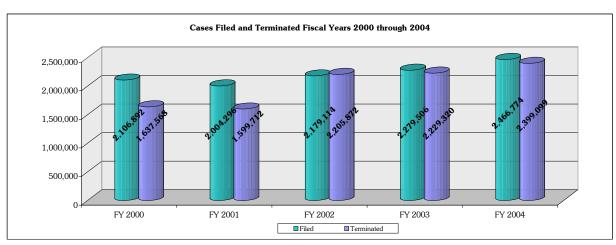

# THREE-YEAR COMPARATIVE TABLE ALL CASES FILINGS AND TERMINATIONS

|                 | COMI    | BINED ORIGINA | L AND REO | PENED CASES F | ILED AND TE | RMINATED     |
|-----------------|---------|---------------|-----------|---------------|-------------|--------------|
|                 |         | 001-02        |           | 002-03        |             | 03-04        |
|                 | Filings | Terminations  | Filings   | Terminations  | Filings     | Terminations |
| First Circuit   | 15,813  | 15,695        | 15,189    | 13,785        | 14,998      | 14,303       |
| Dorchester      | 2,442   | 2,542         | 2,252     | 2,134         | 2,192       | 2,216        |
| Somerset        | 2,016   | 2,019         | 1,865     | 1,717         | 1,916       | 1,844        |
| Wicomico        | 6,185   | 5,948         | 6,412     | 5,781         | 5,977       | 5,541        |
| Worcester       | 5,170   | 5,186         | 4,660     | 4,153         | 4,913       | 4,702        |
| Second Circuit  | 14,420  | 12,922        | 13,530    | 11,418        | 12,765      | 11,701       |
| Caroline        | 1,845   | 1,641         | 1,827     | 1,393         | 1,831       | 1,744        |
| Cecil           | 7,620   | 6,512         | 7,154     | 5,993         | 6,727       | 6,019        |
| Kent            | 1,111   | 997           | 1,087     | 1,030         | 1,160       | 1,031        |
| Queen Anne's    | 1,515   | 1,467         | 1,488     | 1,382         | 1,453       | 1,360        |
| Talbot          | 2,329   | 2,305         | 1,974     | 1,620         | 1,594       | 1,547        |
| Third Circuit   | 40,331  | 40,503        | 39,726    | 33,843        | 38,526      | 32,459       |
| Baltimore       | 29,874  | 31,966        | 30,031    | 26,895        | 29,078      | 25,524       |
| Harford         | 10,457  | 8,537         | 9,695     | 6,948         | 9,448       | 6,935        |
| Fourth Circuit  | 13,518  | 12,627        | 14,148    | 13,007        | 14,261      | 13,047       |
| Allegany        | 3,470   | 3,292         | 3,564     | 3,505         | 3,647       | 3,269        |
| Garrett         | 1,122   | 911           | 1,077     | 990           | 1,118       | 1,082        |
| Washington      | 8,926   | 8,424         | 9,507     | 8,512         | 9,496       | 8,696        |
| Fifth Circuit   | 35,344  | 33,453        | 37,048    | 33,395        | 37,521      | 38,009       |
| Anne Arundel    | 20,712  | 19,609        | 22,454    | 20,328        | 23,853      | 25,516       |
| Carroll         | 6,655   | 6,479         | 7,348     | 6,820         | 6,533       | 5,703        |
| Howard          | 7,977   | 7,365         | 7,246     | 6,247         | 7,135       | 6,790        |
| Sixth Circuit   | 45,173  | 43,078        | 44,526    | 43,105        | 43,187      | 40,324       |
| Frederick       | 9,252   | 7,493         | 8,488     | 6,930         | 8,245       | 6,991        |
| Montgomery      | 35,921  | 35,585        | 36,038    | 36,175        | 34,942      | 33,333       |
| Seventh Circuit | 56,864  | 57,217        | 55,835    | 51,839        | 53,662      | 49,380       |
| Calvert         | 4,779   | 4,383         | 4,153     | 3,512         | 4,341       | 3,778        |
| Charles         | 8,010   | 7,716         | 8,097     | 7,308         | 7,864       | 7,463        |
| Prince George's | 40,615  | 41,611        | 39,866    | 37,541        | 37,383      | 34,374       |
| St. Mary's      | 3,460   | 3,507         | 3,719     | 3,478         | 4,074       | 3,765        |
| Eighth Circuit  | 68,457  | 59,432        | 62,671    | 55,342        | 67,291      | 57,475       |
| Baltimore City  | 68,457  | 59,432        | 62,671    | 55,342        | 67,291      | 57,475       |
| STATE           | 289,920 | 274,927       | 282,673   | 255,734       | 282,211     | 256,698      |