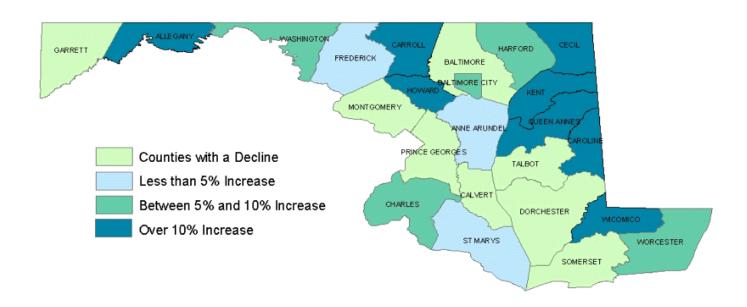

MAP 1
Circuit Courts
Fiscal Years 2002-2004
Percent Change in Overall Filings

The Circuit Courts have experienced a slight decrease in overall filing activity over the last three years. Total filings reportedly decreased approximately 2.6 percent, from 289,920 filings in Fiscal Year 2002, to 282,211 filings in Fiscal Year 2004. Contributing most significantly to the decline were decreases in four of the five larger jurisdictions.

The greatest statistical decrease was reported by Prince George's County, with 40,615 filings in Fiscal Year 2002, compared to 37,383 in Fiscal Year 2004 representing a decrease of eight percent. Baltimore City followed, with 68,457 filings in Fiscal Year 2002, compared to the Fiscal Year 2004 level of 67,291 filings, representing a decrease approximately 1.7 percent. Montgomery and Baltimore Counties each reported a decrease of 2.7 percent. There were 34,493 total filings reported by Montgomery County during Fiscal Year 2004, compared with the Fiscal Year 2002 total of 35,921 filings, while Baltimore County's 29,078 Fiscal Year 2004 filings represented a decrease from the 29,874 filings reported in Fiscal Year 2002. In contrast, Anne Arundel County was the only large jurisdiction to report an increase over the three-year period. This jurisdiction reported an increase of approximately 15.2 percent, from 20,712 filings in Fiscal Year 2002, to 23,853 filings in Fiscal Year 2004. Largely responsible for the increase in Anne Arundel County were three-year increases in three of the four major functional areas.