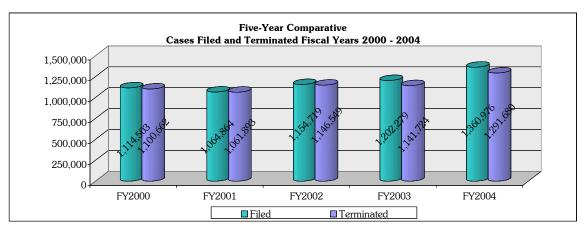

The Circuit Courts have experienced a slight decrease in overall filing activity over the last three years. Total filings reportedly decreased approximately 2.6 percent, from 289,920 filings in Fiscal Year 2002, to 282,211 filings in Fiscal Year 2004. Contributing most significantly to the decline were decreases in four of the five larger jurisdictions.