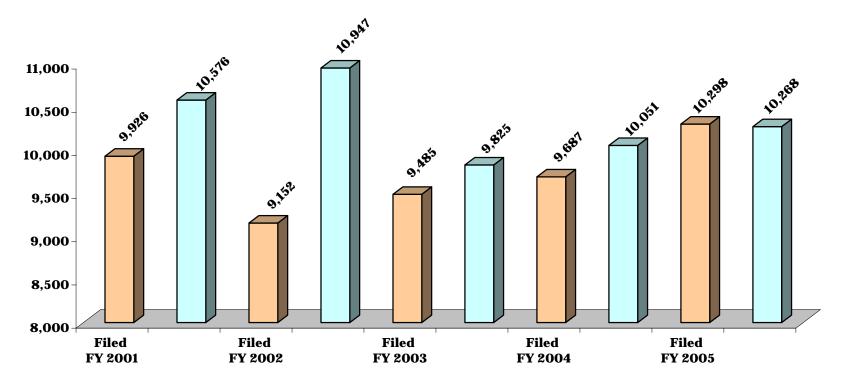

#### CHART DC-5.4 DISTRICT COURT

#### **DISTRICT 4 - Calvert, Charles and St. Mary's Counties**

#### **MOTOR VEHICLE CASES\* FILED AND TERMINATED**

<sup>\*</sup>Traffic cases counts include citations issued under the Maryland Transportation Article; parking and red light citation requests for trials; Department of Natural Resources cases; and Mass Transit Administration citations. Prior to FY 2002, case counts included only citations issued under the Maryland Transportation Article.

|                   | F      | Y 2001     | F      | Y 2002     | F      | Y 2003     | F      | Y 2004     | F      | Y 2005     |
|-------------------|--------|------------|--------|------------|--------|------------|--------|------------|--------|------------|
|                   | Filed  | Terminated |
| District 4        | 9,926  | 10,576     | 9,152  | 10,947     | 9,485  | 9,825      | 9,687  | 10,051     | 10,298 | 10,268     |
| Calvert           | 2,619  | 3,055      | 2,531  | 2,937      | 2,360  | 2,497      | 2,492  | 2,537      | 2,649  | 2,588      |
| Charles           | 4,442  | 4,850      | 4,007  | 4,858      | 4,316  | 4,491      | 4,296  | 4,521      | 4,367  | 4,541      |
| St. Mary's        | 2,865  | 2,671      | 2,614  | 3,152      | 2,809  | 2,837      | 2,899  | 2,993      | 3,282  | 3,139      |
| <b>District 5</b> | 21,017 | 25,166     | 22,104 | 24,139     | 20,189 | 21,604     | 19,590 | 19,504     | 20,606 | 19,753     |
| Prince George's   | 21,017 | 25,166     | 22,104 | 24,139     | 20,189 | 21,604     | 19,590 | 19,504     | 20,606 | 19,753     |
| District 6        | 12,501 | 15,592     | 12,761 | 14,179     | 12,446 | 14,760     | 13,755 | 14,112     | 14,228 | 15,621     |
| Montgomery        | 12,501 | 15,592     | 12,761 | 14,179     | 12,446 | 14,760     | 13,755 | 14,112     | 14,228 | 15,621     |