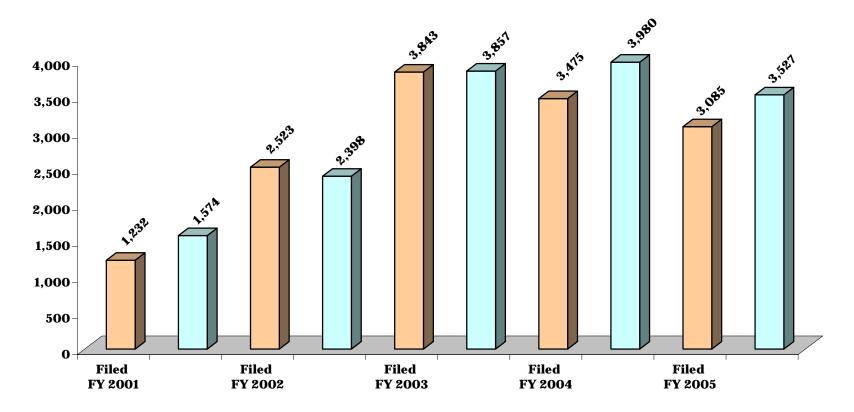

#### CHART DC-8.1.9 DISTRICT COURT

## **DISTRICT 9 - Harford County**

# **DWI CASES FILED AND TERMINATED**

# DWI CASES FILED AND TERMINATED, page 2

|                   | FY    | Y 2001     | F     | Y 2002           | F     | Y 2003     | F     | Y 2004     | FY 2005 |            |
|-------------------|-------|------------|-------|------------------|-------|------------|-------|------------|---------|------------|
|                   | Filed | Terminated | Filed | Filed Terminated |       | Terminated | Filed | Terminated | Filed   | Terminated |
| <b>District 7</b> | 6,905 | 7,028      | 6,920 | 8,196            | 7,241 | 7,122      | 7,289 | 7,413      | 8,088   | 7,379      |
| Anne Arundel      | 6,905 | 7,028      | 6,920 | 8,196            | 7,241 | 7,122      | 7,289 | 7,413      | 8,088   | 7,379      |
| <b>District 8</b> | 2,930 | 3,565      | 5,635 | 5,386            | 7,075 | 7,666      | 7,316 | 7,834      | 7,178   | 7,620      |
| Baltimore         | 2,930 | 3,565      | 5,635 | 5,386            | 7,075 | 7,666      | 7,316 | 7,834      | 7,178   | 7,620      |
| District 9        | 1,232 | 1,574      | 2,523 | 2,398            | 3,843 | 3,857      | 3,475 | 3,980      | 3,085   | 3,527      |
| Harford           | 1,232 | 1,574      | 2,523 | 2,398            | 3,843 | 3,857      | 3,475 | 3,980      | 3,085   | 3,527      |