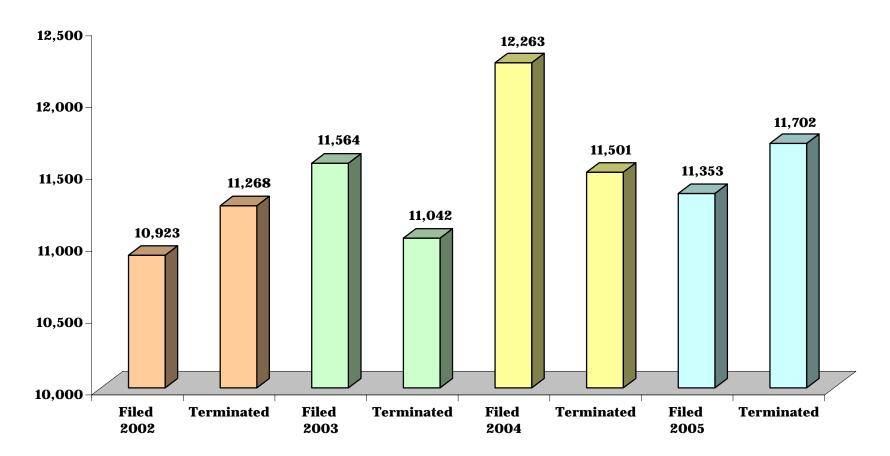

#### CHART DC-7.3 DISTRICT COURT

# **DISTRICT 3 - Caroline, Cecil, Kent, Queen Anne's and Talbot Counties**

## **CIVIL COMPLAINTS FILED AND TERMINATED**

# **CIVIL COMPLAINTS FILED AND TERMINATED\***

|                       | 2      | 2002       | 2      | 2003       | 2      | 2004       | 2      | 2005       |
|-----------------------|--------|------------|--------|------------|--------|------------|--------|------------|
|                       | Filed  | Terminated | Filed  | Terminated | Filed  | Terminated | Filed  | Terminated |
| District 1            | 63,669 | 68,789     | 69,416 | 71,210     | 67,534 | 68,107     | 61,427 | 64,115     |
| <b>Baltimore City</b> | 63,669 | 68,789     | 69,416 | 71,210     | 67,534 | 68,107     | 61,427 | 64,115     |
| District 2            | 18,049 | 17,311     | 20,189 | 21,043     | 20,437 | 18,930     | 23,917 | 20,673     |
| Dorchester            | 2,212  | 2,395      | 2,399  | 2,353      | 2,613  | 2,463      | 2,689  | 2,530      |
| Somerset              | 1,853  | 1,767      | 2,227  | 2,184      | 2,156  | 2,033      | 2,622  | 2,514      |
| Wicomico              | 8,943  | 8,543      | 9,928  | 10,469     | 9,490  | 8,633      | 12,215 | 9,814      |
| Worcester             | 5,041  | 4,606      | 5,635  | 6,037      | 6,178  | 5,801      | 6,391  | 5,815      |
| District 3            | 10,923 | 11,268     | 11,564 | 11,042     | 12,263 | 11,501     | 11,353 | 11,702     |
| Caroline              | 1,645  | 1,718      | 1,964  | 1,809      | 1,836  | 1,779      | 1,864  | 1,796      |
| Cecil                 | 4,139  | 4,125      | 4,080  | 4,004      | 4,455  | 4,212      | 3,924  | 4,010      |
| Kent                  | 1,471  | 1,585      | 1,503  | 1,394      | 1,673  | 1,567      | 1,396  | 1,547      |
| Queen Anne's          | 1,733  | 1,767      | 1,990  | 1,895      | 2,130  | 1,925      | 1,915  | 2,110      |
| Talbot                | 1,935  | 2,073      | 2,027  | 1,940      | 2,169  | 2,018      | 2,254  | 2,239      |