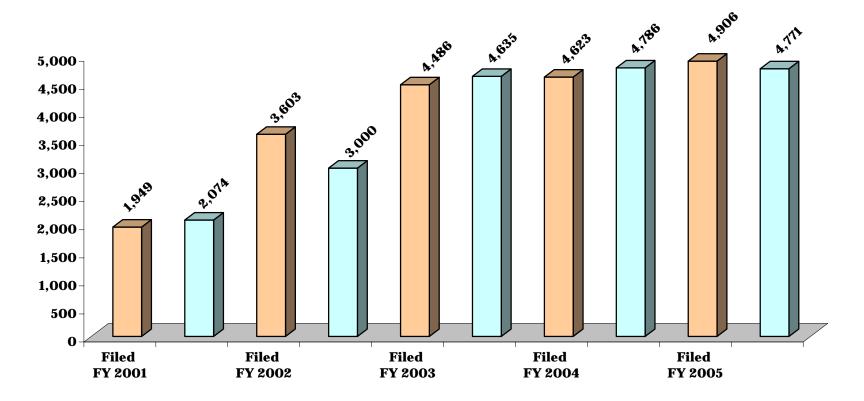

#### CHART DC-8.1.2 DISTRICT COURT

**DISTRICT 2 - Dorchester, Somerset, Wicomico and Worcester Counties** 

## **DWI CASES FILED AND TERMINATED**

## **DWI CASES FILED AND TERMINATED**

|                       | F     | Y 2001     | F     | Y 2002     | F     | Y 2003     | F     | Y 2004     | F     | Y 2005     |
|-----------------------|-------|------------|-------|------------|-------|------------|-------|------------|-------|------------|
|                       | Filed | Terminated |
| <b>District 1</b>     | 1,601 | 1,589      | 2,404 | 1,849      | 3,211 | 2,858      | 3,642 | 3,296      | 3,723 | 4,035      |
| <b>Baltimore City</b> | 1,601 | 1,589      | 2,404 | 1,849      | 3,211 | 2,858      | 3,642 | 3,296      | 3,723 | 4,035      |
| <b>District 2</b>     | 1,949 | 2,074      | 3,603 | 3,000      | 4,486 | 4,635      | 4,623 | 4,786      | 4,906 | 4,771      |
| Dorchester            | 211   | 190        | 379   | 314        | 506   | 469        | 525   | 524        | 620   | 518        |
| Somerset              | 252   | 307        | 317   | 353        | 391   | 386        | 378   | 375        | 571   | 535        |
| Wicomico              | 670   | 728        | 1,301 | 1,075      | 1,361 | 1,522      | 1,761 | 1,781      | 1,714 | 1,809      |
| Worcester             | 816   | 849        | 1,606 | 1,258      | 2,228 | 2,258      | 1,959 | 2,106      | 2,001 | 1,909      |
| District 3            | 2,387 | 2,382      | 3,290 | 3,304      | 4,504 | 4,426      | 4,717 | 4,864      | 4,490 | 4,503      |
| Caroline              | 206   | 253        | 383   | 307        | 429   | 416        | 509   | 498        | 504   | 416        |
| Cecil                 | 1,144 | 1,063      | 1,348 | 1,382      | 1,844 | 1,743      | 1,945 | 2,051      | 1,638 | 1,720      |
| Kent                  | 178   | 232        | 244   | 282        | 346   | 318        | 303   | 305        | 351   | 352        |
| Queen Anne's          | 476   | 465        | 663   | 693        | 951   | 1,095      | 1,234 | 1,251      | 1,279 | 1,329      |
| Talbot                | 383   | 369        | 652   | 640        | 934   | 854        | 726   | 759        | 718   | 686        |