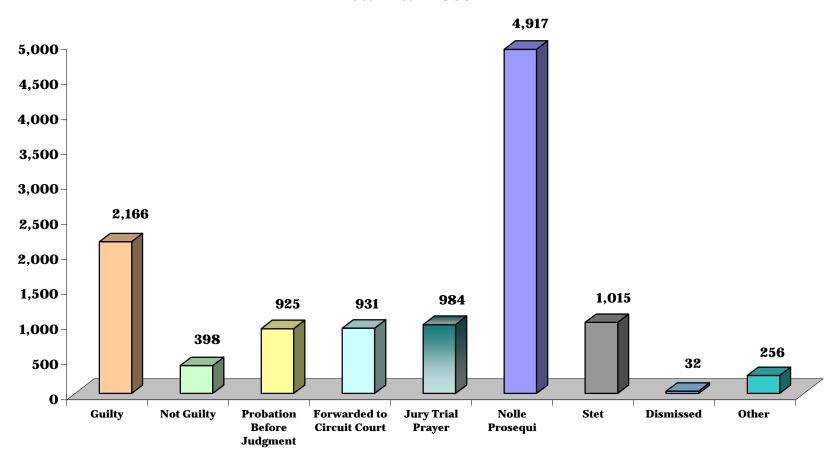

## CHART 6.2.9 DISTRICT COURT

# **DISTRICT 9 - Harford County**

## **CRIMINAL CASES: MANNER OF DISPOSITION**

# CRIMINAL CASES: MANNER OF DISPOSITION, page 2

|              | Guilty | Not Guilty | Probation Before Judgment | Forwarded to Circuit Court | Jury Trial Prayer | Nolle Prosequi | Stet   | Dismissed | Other | Total   |
|--------------|--------|------------|---------------------------|----------------------------|-------------------|----------------|--------|-----------|-------|---------|
| District 7   | 3,267  | 476        | 1,507                     | 1,356                      | 553               | 2,803          | 2,987  | 47        | 215   | 13,211  |
| Anne Arundel | 3,267  | 476        | 1,507                     | 1,356                      | 553               | 2,803          | 2,987  | 47        | 215   | 13,211  |
| District 8   | 4,963  | 633        | 2,753                     | 2,310                      | 805               | 5,274          | 1,796  | 1,266     | 190   | 19,990  |
| Baltimore    | 4,963  | 633        | 2,753                     | 2,310                      | 805               | 5,274          | 1,796  | 1,266     | 190   | 19,990  |
| District 9   | 1,633  | 229        | 678                       | 391                        | 923               | 833            | 636    | 103       | 143   | 5,569   |
| Harford      | 1,633  | 229        | 678                       | 391                        | 923               | 833            | 636    | 103       | 143   | 5,569   |
| District 10  | 1,662  | 166        | 1,115                     | 490                        | 899               | 1,766          | 1,188  | 22        | 106   | 7,414   |
| Carroll      | 780    | 86         | 449                       | 237                        | 536               | 496            | 721    | 3         | 49    | 3,357   |
| Howard       | 882    | 80         | 666                       | 253                        | 363               | 1,270          | 467    | 19        | 57    | 4,057   |
| District 11  | 1,841  | 278        | 798                       | 930                        | 1,380             | 2,583          | 1,004  | 13        | 234   | 9,061   |
| Frederick    | 733    | 82         | 473                       | 450                        | 636               | 1,149          | 343    | 6         | 95    | 3,967   |
| Washington   | 1,108  | 196        | 325                       | 480                        | 744               | 1,434          | 661    | 7         | 139   | 5,094   |
| District 12  | 1,215  | 71         | 344                       | 205                        | 277               | 1,734          | 769    | 26        | 108   | 4,749   |
| Allegany     | 962    | 40         | 209                       | 157                        | 232               | 1,188          | 572    | 18        | 83    | 3,461   |
| Garrett      | 253    | 31         | 135                       | 48                         | 45                | 546            | 197    | 8         | 25    | 1,288   |
| State Totals | 40,551 | 5,018      | 15,339                    | 20,437                     | 18,182            | 88,798         | 20,731 | 2,108     | 2,794 | 213,958 |