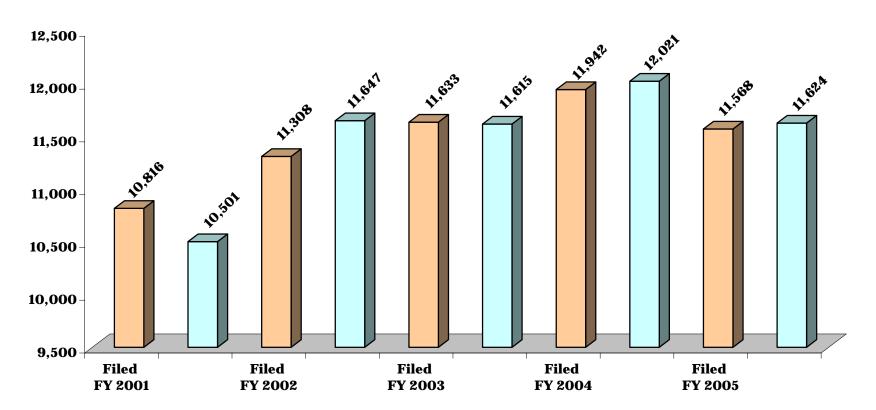

# CRIMINAL CASES FILED AND TERMINATED

|                   | F      | Y 2001     | F      | Y 2002     | F      | Y 2003     | F      | Y 2004     | F      | Y 2005     |
|-------------------|--------|------------|--------|------------|--------|------------|--------|------------|--------|------------|
|                   | Filed  | Terminated |
| <b>District 1</b> | 65,959 | 72,476     | 76,406 | 78,309     | 75,117 | 73,657     | 93,677 | 98,494     | 84,255 | 88,777     |
| Baltimore City    | 65,959 | 72,476     | 76,406 | 78,309     | 75,117 | 73,657     | 93,677 | 98,494     | 84,255 | 88,777     |
| District 2        | 10,816 | 10,501     | 11,308 | 11,647     | 11,633 | 11,615     | 11,942 | 12,021     | 11,568 | 11,624     |
| Dorchester        | 1,235  | 1,267      | 1,409  | 1,525      | 1,354  | 1,494      | 1,482  | 1,505      | 1,689  | 1,682      |
| Somerset          | 1,059  | 1,044      | 974    | 965        | 1,048  | 991        | 1,050  | 982        | 1,097  | 977        |
| Wicomico          | 3,258  | 3,573      | 3,221  | 3,484      | 3,321  | 3,405      | 3,344  | 3,478      | 3,334  | 3,399      |
| Worcester         | 5,264  | 4,617      | 5,704  | 5,673      | 5,910  | 5,725      | 6,066  | 6,056      | 5,448  | 5,566      |
| District 3        | 7,101  | 8,075      | 6,930  | 8,024      | 7,665  | 8,180      | 7,863  | 8,234      | 7,350  | 7,921      |
| Caroline          | 1,139  | 1,263      | 1,160  | 1,251      | 1,239  | 1,408      | 1,071  | 1,266      | 1,027  | 1,023      |
| Cecil             | 2,840  | 3,236      | 2,958  | 3,092      | 3,215  | 3,190      | 3,367  | 3,394      | 3,059  | 3,167      |
| Kent              | 589    | 681        | 578    | 723        | 728    | 692        | 706    | 732        | 686    | 709        |
| Queen Anne's      | 1,190  | 1,329      | 1,042  | 1,460      | 1,191  | 1,427      | 1,384  | 1,451      | 1,175  | 1,421      |
| Talbot            | 1,343  | 1,566      | 1,192  | 1,498      | 1,292  | 1,463      | 1,335  | 1,391      | 1,403  | 1,601      |