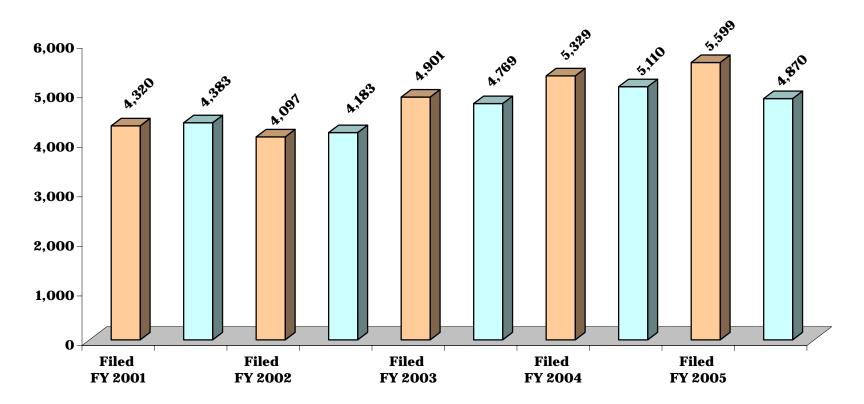

#### CHART DC-8.1.5 DISTRICT COURT

## **DISTRICT 5 - Prince George's County**

# **DWI CASES FILED AND TERMINATED**

|                   | F     | Y 2001     | F     | Y 2002     | F      | Y 2003     | F      | Y 2004     | F      | Y 2005     |
|-------------------|-------|------------|-------|------------|--------|------------|--------|------------|--------|------------|
|                   | Filed | Terminated | Filed | Terminated | Filed  | Terminated | Filed  | Terminated | Filed  | Terminated |
| <b>District 4</b> | 2,702 | 3,279      | 5,248 | 4,662      | 5,764  | 6,195      | 5,700  | 5,700      | 6,538  | 6,070      |
| Calvert           | 874   | 914        | 1,794 | 1,444      | 2,157  | 2,210      | 2,076  | 2,039      | 2,569  | 2,391      |
| Charles           | 1,082 | 1,400      | 2,334 | 2,051      | 2,433  | 2,740      | 2,097  | 2,178      | 2,267  | 2,062      |
| St. Mary's        | 746   | 965        | 1,120 | 1,167      | 1,174  | 1,245      | 1,527  | 1,483      | 1,702  | 1,617      |
| <b>District 5</b> | 4,320 | 4,383      | 4,097 | 4,183      | 4,901  | 4,769      | 5,329  | 5,110      | 5,599  | 4,870      |
| Prince George's   | 4,320 | 4,383      | 4,097 | 4,183      | 4,901  | 4,769      | 5,329  | 5,110      | 5,599  | 4,870      |
| District 6        | 6,722 | 6,940      | 9,596 | 8,333      | 10,200 | 10,253     | 10,191 | 9,277      | 12,055 | 10,827     |
| Montgomery        | 6,722 | 6,940      | 9,596 | 8,333      | 10,200 | 10,253     | 10,191 | 9,277      | 12,055 | 10,827     |