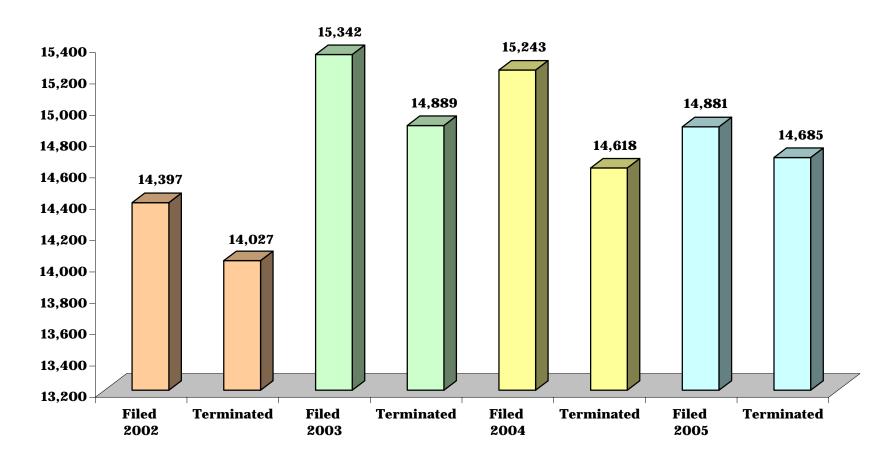

#### CHART DC-7.10 DISTRICT COURT

#### **DISTRICT 10 - Carroll and Howard Counties**

## **CIVIL COMPLAINTS FILED AND TERMINATED**

|                    | 2      | 2002       |        | 2003       | 2                | 2004   | 2      | 2005       |
|--------------------|--------|------------|--------|------------|------------------|--------|--------|------------|
|                    | Filed  | Terminated | Filed  | Terminated | Filed Terminated |        | Filed  | Terminated |
| District 10        | 14,397 | 14,027     | 15,342 | 14,889     | 15,243           | 14,618 | 14,881 | 14,685     |
| Carroll            | 5,269  | 5,060      | 5,605  | 5,246      | 5,560            | 5,236  | 5,355  | 5,550      |
| Howard             | 9,128  | 8,967      | 9,737  | 9,643      | 9,683            | 9,382  | 9,526  | 9,135      |
| <b>District 11</b> | 17,227 | 16,146     | 15,629 | 15,231     | 16,171           | 16,225 | 15,665 | 15,842     |
| Frederick          | 7,848  | 7,460      | 7,732  | 7,424      | 7,677            | 7,784  | 7,317  | 7,387      |
| Washington         | 9,379  | 8,686      | 7,897  | 7,807      | 8,494            | 8,441  | 8,348  | 8,455      |
| District 12        | 5,538  | 5,497      | 6,877  | 6,410      | 6,525            | 6,409  | 6,197  | 6,158      |
| Allegany           | 4,441  | 4,481      | 5,625  | 5,135      | 5,347            | 5,219  | 4,841  | 4,915      |
| Garrett            | 1,097  | 1,016      | 1,252  | 1,275      | 1,178            | 1,190  | 1,356  | 1,243      |