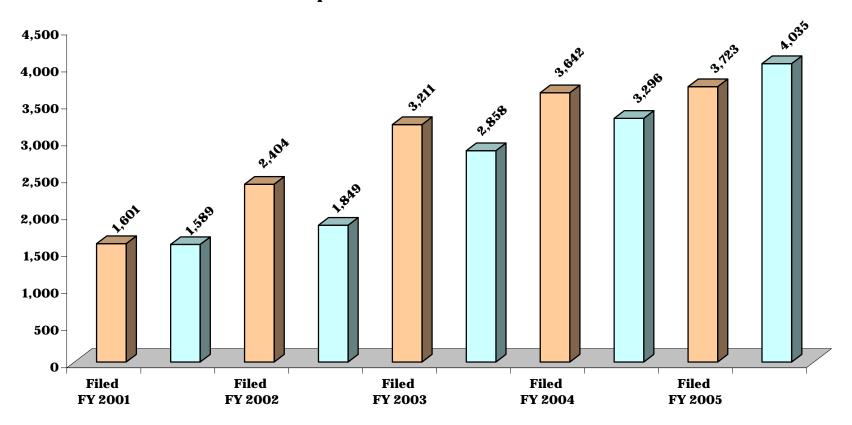

## CHART DC-8.1.1 DISTRICT COURT

## **DISTRICT 1 - Baltimore City**

## **DWI CASES FILED AND TERMINATED**

## **DWI CASES FILED AND TERMINATED**

|                       | F     | Y 2001     | F     | Y 2002     | F     | Y 2003     | F     | Y 2004     | F     | Y 2005     |
|-----------------------|-------|------------|-------|------------|-------|------------|-------|------------|-------|------------|
|                       | Filed | Terminated |
| <b>District 1</b>     | 1,601 | 1,589      | 2,404 | 1,849      | 3,211 | 2,858      | 3,642 | 3,296      | 3,723 | 4,035      |
| <b>Baltimore City</b> | 1,601 | 1,589      | 2,404 | 1,849      | 3,211 | 2,858      | 3,642 | 3,296      | 3,723 | 4,035      |
| <b>District 2</b>     | 1,949 | 2,074      | 3,603 | 3,000      | 4,486 | 4,635      | 4,623 | 4,786      | 4,906 | 4,771      |
| Dorchester            | 211   | 190        | 379   | 314        | 506   | 469        | 525   | 524        | 620   | 518        |
| Somerset              | 252   | 307        | 317   | 353        | 391   | 386        | 378   | 375        | 571   | 535        |
| Wicomico              | 670   | 728        | 1,301 | 1,075      | 1,361 | 1,522      | 1,761 | 1,781      | 1,714 | 1,809      |
| Worcester             | 816   | 849        | 1,606 | 1,258      | 2,228 | 2,258      | 1,959 | 2,106      | 2,001 | 1,909      |
| District 3            | 2,387 | 2,382      | 3,290 | 3,304      | 4,504 | 4,426      | 4,717 | 4,864      | 4,490 | 4,503      |
| Caroline              | 206   | 253        | 383   | 307        | 429   | 416        | 509   | 498        | 504   | 416        |
| Cecil                 | 1,144 | 1,063      | 1,348 | 1,382      | 1,844 | 1,743      | 1,945 | 2,051      | 1,638 | 1,720      |
| Kent                  | 178   | 232        | 244   | 282        | 346   | 318        | 303   | 305        | 351   | 352        |
| Queen Anne's          | 476   | 465        | 663   | 693        | 951   | 1,095      | 1,234 | 1,251      | 1,279 | 1,329      |
| Talbot                | 383   | 369        | 652   | 640        | 934   | 854        | 726   | 759        | 718   | 686        |