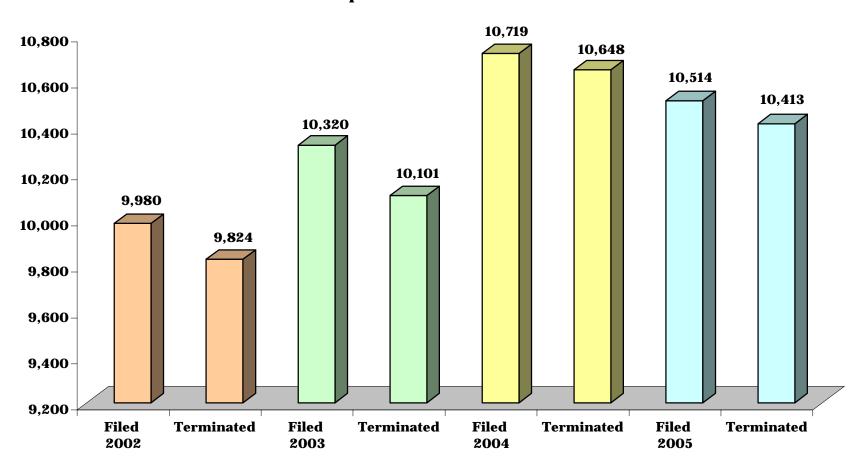

#### CHART DC-7.9 DISTRICT COURT

# **DISTRICT 9 - Harford County**

#### **CIVIL COMPLAINTS FILED AND TERMINATED**

## CIVIL COMPLAINTS FILED AND TERMINATED\*, page 2

|              | 2002   |            | 2      | 2003       |                  | 2004   | 2      | 2005       |
|--------------|--------|------------|--------|------------|------------------|--------|--------|------------|
|              | Filed  | Terminated | Filed  | Terminated | Filed Terminated |        | Filed  | Terminated |
| District 7   | 24,433 | 23,785     | 26,639 | 24,758     | 25,721           | 24,434 | 27,215 | 25,704     |
| Anne Arundel | 24,433 | 23,785     | 26,639 | 24,758     | 25,721           | 24,434 | 27,215 | 25,704     |
| District 8   | 54,660 | 53,758     | 60,451 | 54,325     | 63,771           | 68,102 | 63,809 | 62,331     |
| Baltimore    | 54,660 | 53,758     | 60,451 | 54,325     | 63,771           | 68,102 | 63,809 | 62,331     |
| District 9   | 9,980  | 9,824      | 10,320 | 10,101     | 10,719           | 10,648 | 10,514 | 10,413     |
| Harford      | 9,980  | 9,824      | 10,320 | 10,101     | 10,719           | 10,648 | 10,514 | 10,413     |