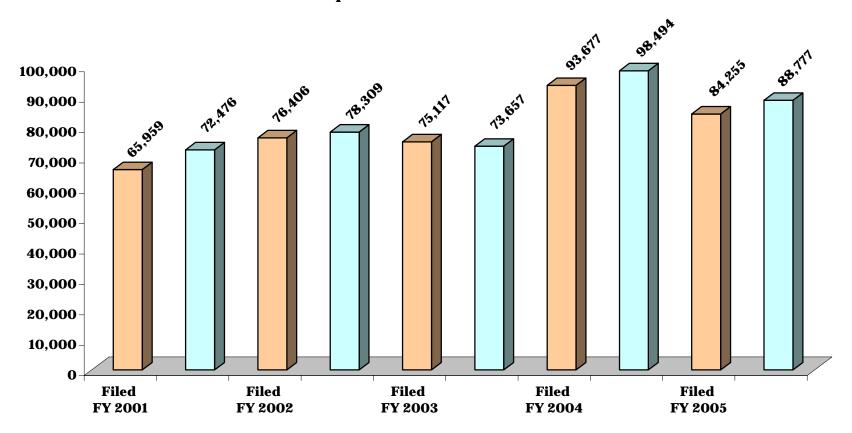

## CHART DC-6.1.13 DISTRICT COURT

# STATE TOTAL: CRIMINAL CASES FILED AND TERMINATED

**5 Year Comparative Data: Fiscal Years 2001 - 2005** 

# CRIMINAL CASES FILED AND TERMINATED

|                   | F      | Y 2001     | F      | Y 2002     | F      | Y 2003     | F      | Y 2004     | F      | Y 2005     |
|-------------------|--------|------------|--------|------------|--------|------------|--------|------------|--------|------------|
|                   | Filed  | Terminated |
| <b>District 1</b> | 65,959 | 72,476     | 76,406 | 78,309     | 75,117 | 73,657     | 93,677 | 98,494     | 84,255 | 88,777     |
| Baltimore City    | 65,959 | 72,476     | 76,406 | 78,309     | 75,117 | 73,657     | 93,677 | 98,494     | 84,255 | 88,777     |
| District 2        | 10,816 | 10,501     | 11,308 | 11,647     | 11,633 | 11,615     | 11,942 | 12,021     | 11,568 | 11,624     |
| Dorchester        | 1,235  | 1,267      | 1,409  | 1,525      | 1,354  | 1,494      | 1,482  | 1,505      | 1,689  | 1,682      |
| Somerset          | 1,059  | 1,044      | 974    | 965        | 1,048  | 991        | 1,050  | 982        | 1,097  | 977        |
| Wicomico          | 3,258  | 3,573      | 3,221  | 3,484      | 3,321  | 3,405      | 3,344  | 3,478      | 3,334  | 3,399      |
| Worcester         | 5,264  | 4,617      | 5,704  | 5,673      | 5,910  | 5,725      | 6,066  | 6,056      | 5,448  | 5,566      |
| District 3        | 7,101  | 8,075      | 6,930  | 8,024      | 7,665  | 8,180      | 7,863  | 8,234      | 7,350  | 7,921      |
| Caroline          | 1,139  | 1,263      | 1,160  | 1,251      | 1,239  | 1,408      | 1,071  | 1,266      | 1,027  | 1,023      |
| Cecil             | 2,840  | 3,236      | 2,958  | 3,092      | 3,215  | 3,190      | 3,367  | 3,394      | 3,059  | 3,167      |
| Kent              | 589    | 681        | 578    | 723        | 728    | 692        | 706    | 732        | 686    | 709        |
| Queen Anne's      | 1,190  | 1,329      | 1,042  | 1,460      | 1,191  | 1,427      | 1,384  | 1,451      | 1,175  | 1,421      |
| Talbot            | 1,343  | 1,566      | 1,192  | 1,498      | 1,292  | 1,463      | 1,335  | 1,391      | 1,403  | 1,601      |

|              | F                | Y 2001  | F       | Y 2002           | F       | Y 2003           | F       | Y 2004     | FY 2005 |            |
|--------------|------------------|---------|---------|------------------|---------|------------------|---------|------------|---------|------------|
|              | Filed Terminated |         | Filed   | Filed Terminated |         | Filed Terminated |         | Terminated | Filed   | Terminated |
| State Totals | 183,812          | 206,408 | 196,288 | 209,939          | 193,946 | 198,832          | 214,321 | 221,602    | 205,153 | 213,958    |