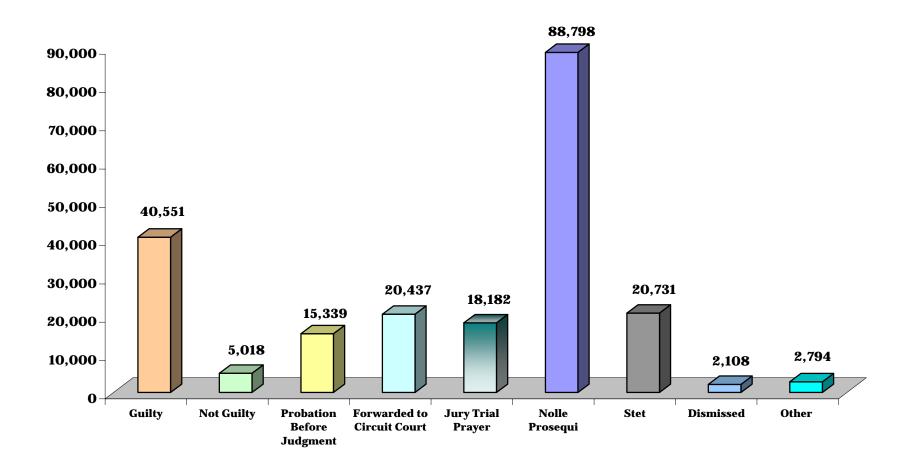

## CHART 6.2.13 DISTRICT COURT

# STATE TOTAL: CRIMINAL CASES: MANNER OF DISPOSITION

# CRIMINAL CASES: MANNER OF DISPOSITION, page 2

|              | Guilty | Not Guilty | Probation Before Judgment | Forwarded to Circuit Court | Jury Trial Prayer | Nolle Prosequi | Stet   | Dismissed | Other | Total   |
|--------------|--------|------------|---------------------------|----------------------------|-------------------|----------------|--------|-----------|-------|---------|
| District 7   | 3,267  | 476        | 1,507                     | 1,356                      | 553               | 2,803          | 2,987  | 47        | 215   | 13,211  |
| Anne Arundel | 3,267  | 476        | 1,507                     | 1,356                      | 553               | 2,803          | 2,987  | 47        | 215   | 13,211  |
| District 8   | 4,963  | 633        | 2,753                     | 2,310                      | 805               | 5,274          | 1,796  | 1,266     | 190   | 19,990  |
| Baltimore    | 4,963  | 633        | 2,753                     | 2,310                      | 805               | 5,274          | 1,796  | 1,266     | 190   | 19,990  |
| District 9   | 1,633  | 229        | 678                       | 391                        | 923               | 833            | 636    | 103       | 143   | 5,569   |
| Harford      | 1,633  | 229        | 678                       | 391                        | 923               | 833            | 636    | 103       | 143   | 5,569   |
| District 10  | 1,662  | 166        | 1,115                     | 490                        | 899               | 1,766          | 1,188  | 22        | 106   | 7,414   |
| Carroll      | 780    | 86         | 449                       | 237                        | 536               | 496            | 721    | 3         | 49    | 3,357   |
| Howard       | 882    | 80         | 666                       | 253                        | 363               | 1,270          | 467    | 19        | 57    | 4,057   |
| District 11  | 1,841  | 278        | 798                       | 930                        | 1,380             | 2,583          | 1,004  | 13        | 234   | 9,061   |
| Frederick    | 733    | 82         | 473                       | 450                        | 636               | 1,149          | 343    | 6         | 95    | 3,967   |
| Washington   | 1,108  | 196        | 325                       | 480                        | 744               | 1,434          | 661    | 7         | 139   | 5,094   |
| District 12  | 1,215  | 71         | 344                       | 205                        | 277               | 1,734          | 769    | 26        | 108   | 4,749   |
| Allegany     | 962    | 40         | 209                       | 157                        | 232               | 1,188          | 572    | 18        | 83    | 3,461   |
| Garrett      | 253    | 31         | 135                       | 48                         | 45                | 546            | 197    | 8         | 25    | 1,288   |
| State Totals | 40,551 | 5,018      | 15,339                    | 20,437                     | 18,182            | 88,798         | 20,731 | 2,108     | 2,794 | 213,958 |