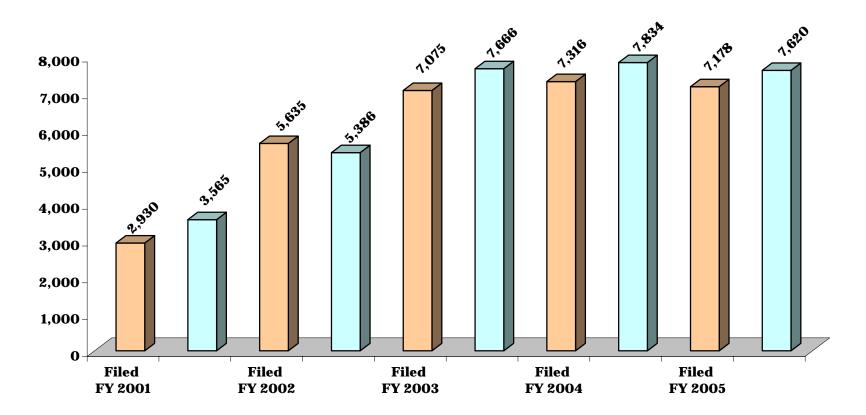

#### CHART DC-8.1.8 DISTRICT COURT

#### **DISTRICT 8 - Baltimore County**

## **DWI CASES FILED AND TERMINATED**

# DWI CASES FILED AND TERMINATED, page 2

|                   | FY    | Y 2001     | F     | Y 2002           | F     | Y 2003     | F     | Y 2004     | FY 2005 |            |
|-------------------|-------|------------|-------|------------------|-------|------------|-------|------------|---------|------------|
|                   | Filed | Terminated | Filed | Filed Terminated |       | Terminated | Filed | Terminated | Filed   | Terminated |
| <b>District 7</b> | 6,905 | 7,028      | 6,920 | 8,196            | 7,241 | 7,122      | 7,289 | 7,413      | 8,088   | 7,379      |
| Anne Arundel      | 6,905 | 7,028      | 6,920 | 8,196            | 7,241 | 7,122      | 7,289 | 7,413      | 8,088   | 7,379      |
| <b>District 8</b> | 2,930 | 3,565      | 5,635 | 5,386            | 7,075 | 7,666      | 7,316 | 7,834      | 7,178   | 7,620      |
| Baltimore         | 2,930 | 3,565      | 5,635 | 5,386            | 7,075 | 7,666      | 7,316 | 7,834      | 7,178   | 7,620      |
| District 9        | 1,232 | 1,574      | 2,523 | 2,398            | 3,843 | 3,857      | 3,475 | 3,980      | 3,085   | 3,527      |
| Harford           | 1,232 | 1,574      | 2,523 | 2,398            | 3,843 | 3,857      | 3,475 | 3,980      | 3,085   | 3,527      |