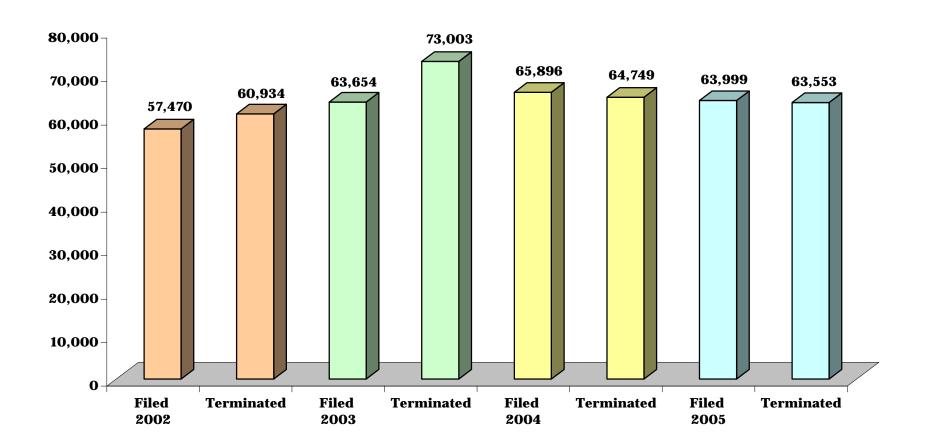

#### CHART DC-7.5 DISTRICT COURT

# **DISTRICT 5 - Prince George's County**

## **CIVIL COMPLAINTS FILED AND TERMINATED**

|                 | 2      | 2002       |        | 2003       | 2                | 2004   | 2      | 2005       |
|-----------------|--------|------------|--------|------------|------------------|--------|--------|------------|
|                 | Filed  | Terminated | Filed  | Terminated | Filed Terminated |        | Filed  | Terminated |
| District 4      | 12,929 | 12,480     | 14,203 | 13,010     | 14,517           | 13,818 | 13,284 | 13,668     |
| Calvert         | 3,628  | 3,267      | 3,658  | 3,431      | 3,860            | 3,560  | 3,614  | 3,480      |
| Charles         | 6,034  | 5,985      | 7,167  | 6,343      | 7,247            | 6,906  | 6,479  | 6,888      |
| St. Mary's      | 3,267  | 3,228      | 3,378  | 3,236      | 3,410            | 3,352  | 3,191  | 3,300      |
| District 5      | 57,470 | 60,934     | 63,654 | 73,003     | 65,896           | 64,749 | 63,999 | 63,553     |
| Prince George's | 57,470 | 60,934     | 63,654 | 73,003     | 65,896           | 64,749 | 63,999 | 63,553     |
| District 6      | 40,390 | 57,123     | 40,414 | 45,159     | 43,275           | 38,871 | 40,539 | 44,241     |
| Montgomery      | 40,390 | 57,123     | 40,414 | 45,159     | 43,275           | 38,871 | 40,539 | 44,241     |