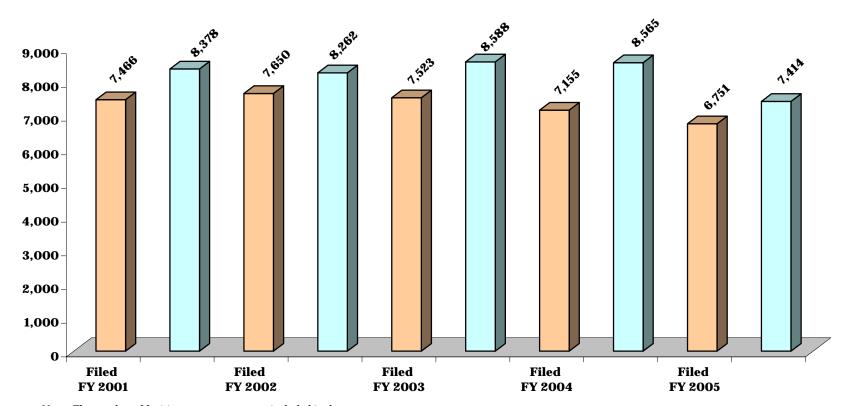

#### CHART DC-5.10 DISTRICT COURT

#### **DISTRICT 10 - Carroll and Howard Counties**

#### **MOTOR VEHICLE CASES\* FILED AND TERMINATED**

<sup>\*</sup>Traffic cases counts include citations issued under the Maryland Transportation Article; parking and red light citation requests for trials; Department of Natural Resources cases; and Mass Transit Administration citations. Prior to FY 2002, case counts included only citations issued under the Maryland Transportation Article.

|                    | I     | FY 2001    | F     | Y 2002     | F     | Y 2003     | F     | Y 2004     | F     | Y 2005     |
|--------------------|-------|------------|-------|------------|-------|------------|-------|------------|-------|------------|
|                    | Filed | Terminated |
| <b>District 10</b> | 7,466 | 8,378      | 7,650 | 8,262      | 7,523 | 8,588      | 7,155 | 8,565      | 6,751 | 7,414      |
| Carroll            | 3,153 | 3,721      | 3,420 | 3,595      | 3,540 | 3,930      | 3,199 | 3,778      | 2,956 | 3,357      |
| Howard             | 4,313 | 4,657      | 4,230 | 4,667      | 3,983 | 4,658      | 3,956 | 4,787      | 3,795 | 4,057      |
| District 11        | 8,460 | 8,462      | 8,493 | 9,012      | 8,361 | 8,543      | 8,826 | 8,883      | 8,758 | 9,061      |
| Frederick          | 4,070 | 4,286      | 4,142 | 4,477      | 3,890 | 4,071      | 3,927 | 3,958      | 3,867 | 3,967      |
| Washington         | 4,390 | 4,176      | 4,351 | 4,535      | 4,471 | 4,472      | 4,899 | 4,925      | 4,891 | 5,094      |
| District 12        | 4,471 | 4,440      | 4,811 | 4,986      | 4,567 | 4,719      | 4,666 | 4,928      | 4,473 | 4,749      |
| Allegany           | 3,426 | 3,425      | 3,561 | 3,772      | 3,343 | 3,495      | 3,481 | 3,529      | 3,281 | 3,461      |
| Garrett            | 1,045 | 1,015      | 1,250 | 1,214      | 1,224 | 1,224      | 1,185 | 1,399      | 1,192 | 1,288      |