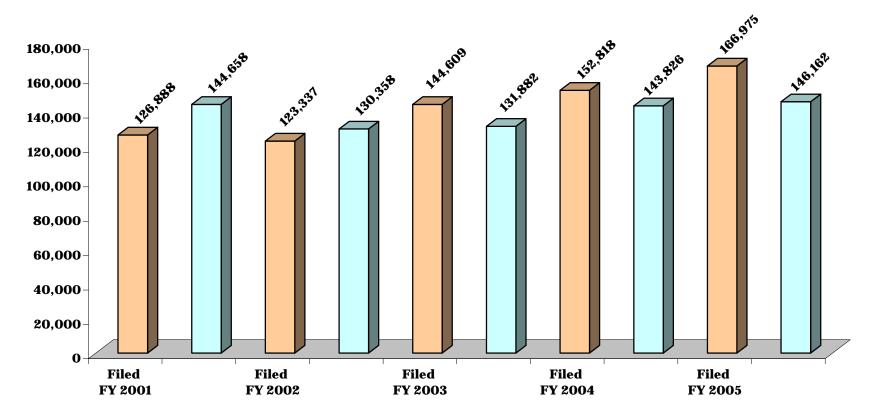

## CHART DC-5.5 DISTRICT COURT

#### **DISTRICT 5 - Prince George's County**

## **MOTOR VEHICLE CASES\* FILED AND TERMINATED**

**5 Year Comparative Data: Fiscal Years 2001 - 2005** 

\*Traffic cases counts include citations issued under the Maryland Transportation Article; parking and red light citation requests for trials; Department of Natural Resources cases; and Mass Transit Administration citations. Prior to FY 2002, case counts included only citations issued under the Maryland Transportation Article.

|                 | FY      | 2001       | FY      | 2002       | FY      | 2003       | FY      | 2004       | FY      | 2005       |
|-----------------|---------|------------|---------|------------|---------|------------|---------|------------|---------|------------|
|                 | Filed   | Terminated |
| District 4      | 62,741  | 67,032     | 60,544  | 61,678     | 63,099  | 60,317     | 81,264  | 75,544     | 82,183  | 77,227     |
| Calvert         | 16,149  | 16,514     | 17,273  | 17,857     | 16,197  | 16,153     | 19,730  | 18,682     | 20,376  | 19,395     |
| Charles         | 26,515  | 30,286     | 28,910  | 27,683     | 31,929  | 29,591     | 40,598  | 37,117     | 39,470  | 37,004     |
| St. Mary's      | 20,077  | 20,232     | 14,361  | 16,138     | 14,973  | 14,573     | 20,936  | 19,745     | 22,337  | 20,828     |
| District 5      | 126,888 | 144,658    | 123,337 | 130,358    | 144,609 | 131,882    | 152,818 | 143,826    | 166,975 | 146,162    |
| Prince George's | 126,888 | 144,658    | 123,337 | 130,358    | 144,609 | 131,882    | 152,818 | 143,826    | 166,975 | 146,162    |
| District 6      | 153,768 | 149,900    | 178,205 | 171,594    | 168,780 | 165,927    | 188,817 | 177,725    | 212,007 | 196,919    |
| Montgomery      | 153,768 | 149,900    | 178,205 | 171,594    | 168,780 | 165,927    | 188,817 | 177,725    | 212,007 | 196,919    |