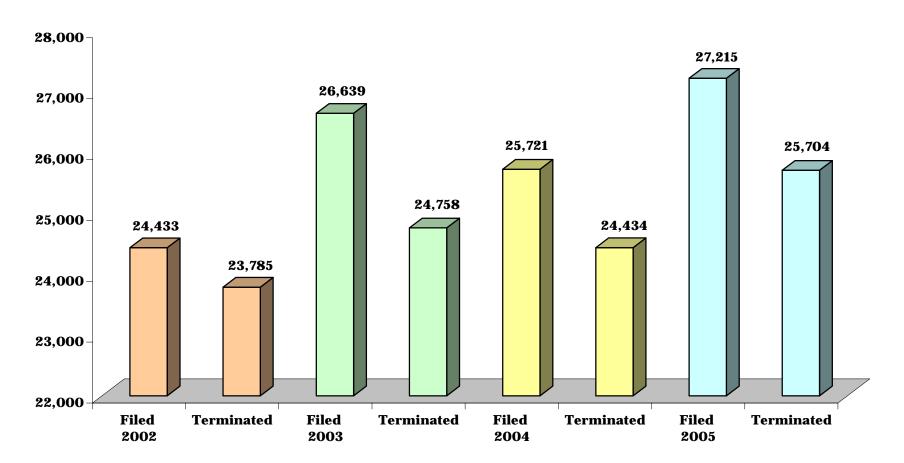

#### CHART DC-7.7 DISTRICT COURT

#### **DISTRICT 7 - Anne Arundel**

## **CIVIL COMPLAINTS FILED AND TERMINATED**

## CIVIL COMPLAINTS FILED AND TERMINATED\*, page 2

|              | 2002   |            | 2      | 2003       |                  | 2004   | 2      | 2005       |
|--------------|--------|------------|--------|------------|------------------|--------|--------|------------|
|              | Filed  | Terminated | Filed  | Terminated | Filed Terminated |        | Filed  | Terminated |
| District 7   | 24,433 | 23,785     | 26,639 | 24,758     | 25,721           | 24,434 | 27,215 | 25,704     |
| Anne Arundel | 24,433 | 23,785     | 26,639 | 24,758     | 25,721           | 24,434 | 27,215 | 25,704     |
| District 8   | 54,660 | 53,758     | 60,451 | 54,325     | 63,771           | 68,102 | 63,809 | 62,331     |
| Baltimore    | 54,660 | 53,758     | 60,451 | 54,325     | 63,771           | 68,102 | 63,809 | 62,331     |
| District 9   | 9,980  | 9,824      | 10,320 | 10,101     | 10,719           | 10,648 | 10,514 | 10,413     |
| Harford      | 9,980  | 9,824      | 10,320 | 10,101     | 10,719           | 10,648 | 10,514 | 10,413     |