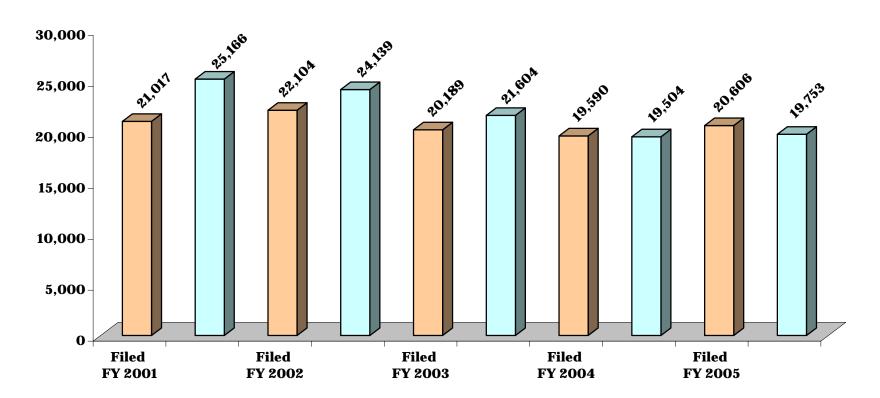

## CHART DC-5.5 DISTRICT COURT

#### **DISTRICT 5 - Prince George's County**

## **MOTOR VEHICLE CASES\* FILED AND TERMINATED**

**5 Year Comparative Data: Fiscal Years 2001 - 2005** 

\*Traffic cases counts include citations issued under the Maryland Transportation Article; parking and red light citation requests for trials; Department of Natural Resources cases; and Mass Transit Administration citations. Prior to FY 2002, case counts included only citations issued under the Maryland Transportation Article.

|                   | F      | Y 2001     | F      | Y 2002     | F      | Y 2003     | F      | Y 2004     | F      | Y 2005     |
|-------------------|--------|------------|--------|------------|--------|------------|--------|------------|--------|------------|
|                   | Filed  | Terminated |
| District 4        | 9,926  | 10,576     | 9,152  | 10,947     | 9,485  | 9,825      | 9,687  | 10,051     | 10,298 | 10,268     |
| Calvert           | 2,619  | 3,055      | 2,531  | 2,937      | 2,360  | 2,497      | 2,492  | 2,537      | 2,649  | 2,588      |
| Charles           | 4,442  | 4,850      | 4,007  | 4,858      | 4,316  | 4,491      | 4,296  | 4,521      | 4,367  | 4,541      |
| St. Mary's        | 2,865  | 2,671      | 2,614  | 3,152      | 2,809  | 2,837      | 2,899  | 2,993      | 3,282  | 3,139      |
| <b>District 5</b> | 21,017 | 25,166     | 22,104 | 24,139     | 20,189 | 21,604     | 19,590 | 19,504     | 20,606 | 19,753     |
| Prince George's   | 21,017 | 25,166     | 22,104 | 24,139     | 20,189 | 21,604     | 19,590 | 19,504     | 20,606 | 19,753     |
| District 6        | 12,501 | 15,592     | 12,761 | 14,179     | 12,446 | 14,760     | 13,755 | 14,112     | 14,228 | 15,621     |
| Montgomery        | 12,501 | 15,592     | 12,761 | 14,179     | 12,446 | 14,760     | 13,755 | 14,112     | 14,228 | 15,621     |