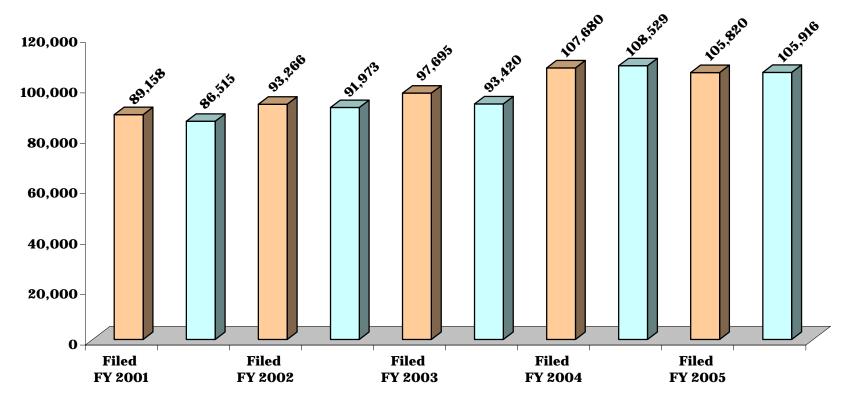

#### CHART DC-5.10 DISTRICT COURT

#### **DISTRICT 10 - Carroll and Howard Counties**

#### **MOTOR VEHICLE CASES\* FILED AND TERMINATED**

<sup>\*</sup>Traffic cases counts include citations issued under the Maryland Transportation Article; parking and red light citation requests for trials; Department of Natural Resources cases; and Mass Transit Administration citations. Prior to FY 2002, case counts included only citations issued under the Maryland Transportation Article.

|             | FY     | 2001       | FY     | 2002       | FY     | 2003       | FY      | 2004       | FY      | 2005       |
|-------------|--------|------------|--------|------------|--------|------------|---------|------------|---------|------------|
|             | Filed  | Terminated | Filed  | Terminated | Filed  | Terminated | Filed   | Terminated | Filed   | Terminated |
| District 10 | 89,158 | 86,515     | 93,266 | 91,973     | 97,695 | 93,420     | 107,680 | 108,529    | 105,820 | 105,916    |
| Carroll     | 30,149 | 29,883     | 27,618 | 28,546     | 30,991 | 29,881     | 44,725  | 39,556     | 38,816  | 42,624     |
| Howard      | 59,009 | 56,632     | 65,648 | 63,427     | 66,704 | 63,539     | 62,955  | 68,973     | 67,004  | 63,292     |
| District 11 | 61,475 | 57,635     | 69,626 | 68,414     | 75,948 | 72,491     | 84,458  | 80,529     | 82,061  | 78,799     |
| Frederick   | 39,744 | 37,411     | 45,605 | 44,348     | 47,824 | 46,374     | 50,788  | 48,929     | 50,968  | 49,024     |
| Washington  | 21,731 | 20,224     | 24,021 | 24,066     | 28,124 | 26,117     | 33,670  | 31,600     | 31,093  | 29,775     |
| District 12 | 23,232 | 21,890     | 29,890 | 28,523     | 35,528 | 33,357     | 45,432  | 43,714     | 44,103  | 41,272     |
| Allegany    | 11,432 | 11,144     | 12,841 | 12,650     | 16,394 | 15,614     | 22,661  | 21,992     | 20,884  | 19,407     |
| Garrett     | 11,800 | 10,746     | 17,049 | 15,873     | 19,134 | 17,743     | 22,771  | 21,722     | 23,219  | 21,865     |