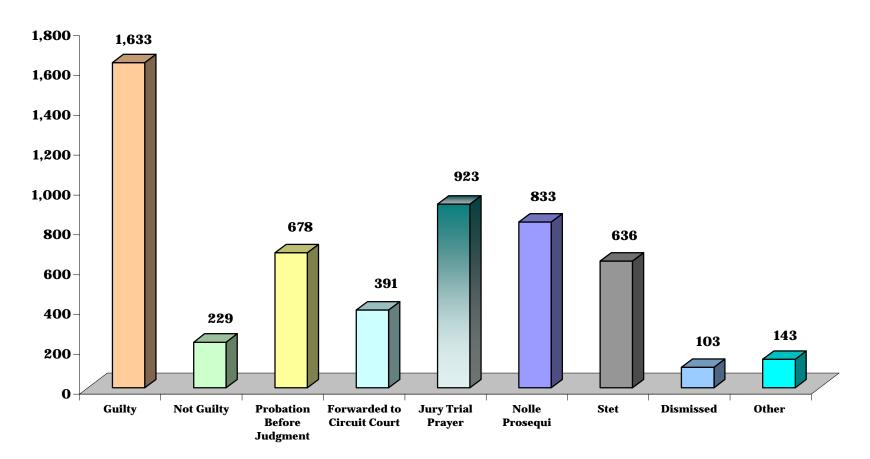

## CHART 6.2.9 DISTRICT COURT

# **DISTRICT 9 - Harford County**

## **CRIMINAL CASES: MANNER OF DISPOSITION**

# CRIMINAL CASES: MANNER OF DISPOSITION, page 2

|              | Guilty | Not Guilty | Probation Before Judgment | Forwarded to Circuit Court | Jury Trial Prayer | Nolle Prosequi | Stet   | Dismissed | Other | Total   |
|--------------|--------|------------|---------------------------|----------------------------|-------------------|----------------|--------|-----------|-------|---------|
| District 7   | 3,267  | 476        | 1,507                     | 1,356                      | 553               | 2,803          | 2,987  | 47        | 215   | 13,211  |
| Anne Arundel | 3,267  | 476        | 1,507                     | 1,356                      | 553               | 2,803          | 2,987  | 47        | 215   | 13,211  |
| District 8   | 4,963  | 633        | 2,753                     | 2,310                      | 805               | 5,274          | 1,796  | 1,266     | 190   | 19,990  |
| Baltimore    | 4,963  | 633        | 2,753                     | 2,310                      | 805               | 5,274          | 1,796  | 1,266     | 190   | 19,990  |
| District 9   | 1,633  | 229        | 678                       | 391                        | 923               | 833            | 636    | 103       | 143   | 5,569   |
| Harford      | 1,633  | 229        | 678                       | 391                        | 923               | 833            | 636    | 103       | 143   | 5,569   |
| District 10  | 1,662  | 166        | 1,115                     | 490                        | 899               | 1,766          | 1,188  | 22        | 106   | 7,414   |
| Carroll      | 780    | 86         | 449                       | 237                        | 536               | 496            | 721    | 3         | 49    | 3,357   |
| Howard       | 882    | 80         | 666                       | 253                        | 363               | 1,270          | 467    | 19        | 57    | 4,057   |
| District 11  | 1,841  | 278        | 798                       | 930                        | 1,380             | 2,583          | 1,004  | 13        | 234   | 9,061   |
| Frederick    | 733    | 82         | 473                       | 450                        | 636               | 1,149          | 343    | 6         | 95    | 3,967   |
| Washington   | 1,108  | 196        | 325                       | 480                        | 744               | 1,434          | 661    | 7         | 139   | 5,094   |
| District 12  | 1,215  | 71         | 344                       | 205                        | 277               | 1,734          | 769    | 26        | 108   | 4,749   |
| Allegany     | 962    | 40         | 209                       | 157                        | 232               | 1,188          | 572    | 18        | 83    | 3,461   |
| Garrett      | 253    | 31         | 135                       | 48                         | 45                | 546            | 197    | 8         | 25    | 1,288   |
| State Totals | 40,551 | 5,018      | 15,339                    | 20,437                     | 18,182            | 88,798         | 20,731 | 2,108     | 2,794 | 213,958 |