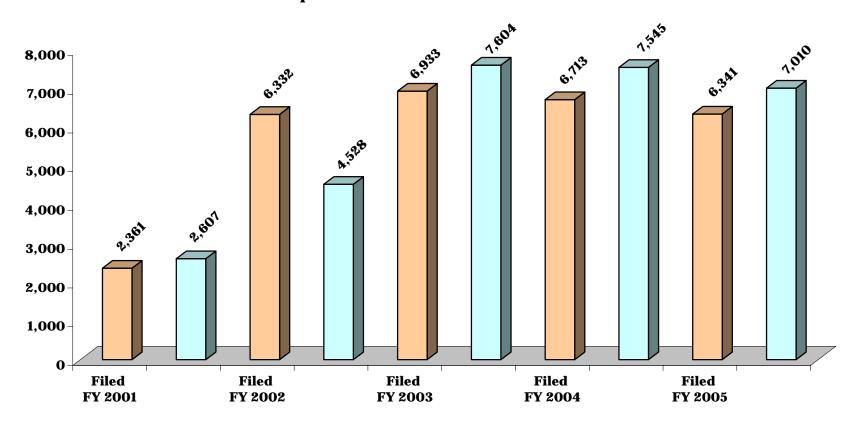

#### CHART DC-8.1.10 DISTRICT COURT

#### **DISTRICT 10 - Carroll and Howard Counties**

# **DWI CASES FILED AND TERMINATED**

|                    | F     | Y 2001     | F     | Y 2002     | F     | Y 2003     | F     | Y 2004     | F     | Y 2005     |
|--------------------|-------|------------|-------|------------|-------|------------|-------|------------|-------|------------|
|                    | Filed | Terminated |
| <b>District 10</b> | 2,361 | 2,607      | 6,332 | 4,528      | 6,933 | 7,604      | 6,713 | 7,545      | 6,341 | 7,010      |
| Carroll            | 796   | 993        | 1,702 | 1,565      | 2,483 | 2,514      | 2,521 | 2,715      | 2,397 | 2,663      |
| Howard             | 1,565 | 1,614      | 4,630 | 2,963      | 4,450 | 5,090      | 4,192 | 4,830      | 3,944 | 4,347      |
| <b>District 11</b> | 2,075 | 2,097      | 4,848 | 4,321      | 5,442 | 5,645      | 5,616 | 5,569      | 5,833 | 5,784      |
| Frederick          | 1,443 | 1,502      | 3,373 | 2,979      | 3,499 | 3,727      | 3,373 | 3,487      | 3,428 | 3,395      |
| Washington         | 632   | 595        | 1,475 | 1,342      | 1,943 | 1,918      | 2,243 | 2,082      | 2,405 | 2,389      |
| District 12        | 778   | 871        | 1,498 | 1,359      | 2,027 | 2,063      | 2,224 | 2,248      | 2,160 | 2,136      |
| Allegany           | 504   | 557        | 807   | 810        | 1,251 | 1,226      | 1,390 | 1,416      | 1,479 | 1,404      |
| Garrett            | 274   | 314        | 691   | 549        | 776   | 837        | 834   | 832        | 681   | 732        |