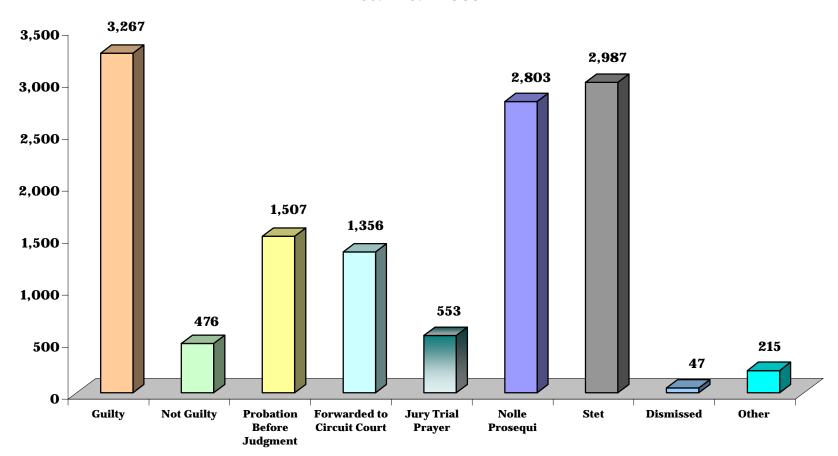

## CHART 6.2.7 DISTRICT COURT

# **DISTRICT 7 - Anne Arundel County**

## **CRIMINAL CASES: MANNER OF DISPOSITION**

# CRIMINAL CASES: MANNER OF DISPOSITION, page 2

|              | Guilty | Not Guilty | Probation Before Judgment | Forwarded to Circuit Court | Jury Trial Prayer | Nolle Prosequi | Stet   | Dismissed | Other | Total   |
|--------------|--------|------------|---------------------------|----------------------------|-------------------|----------------|--------|-----------|-------|---------|
| District 7   | 3,267  | 476        | 1,507                     | 1,356                      | 553               | 2,803          | 2,987  | 47        | 215   | 13,211  |
| Anne Arundel | 3,267  | 476        | 1,507                     | 1,356                      | 553               | 2,803          | 2,987  | 47        | 215   | 13,211  |
| District 8   | 4,963  | 633        | 2,753                     | 2,310                      | 805               | 5,274          | 1,796  | 1,266     | 190   | 19,990  |
| Baltimore    | 4,963  | 633        | 2,753                     | 2,310                      | 805               | 5,274          | 1,796  | 1,266     | 190   | 19,990  |
| District 9   | 1,633  | 229        | 678                       | 391                        | 923               | 833            | 636    | 103       | 143   | 5,569   |
| Harford      | 1,633  | 229        | 678                       | 391                        | 923               | 833            | 636    | 103       | 143   | 5,569   |
| District 10  | 1,662  | 166        | 1,115                     | 490                        | 899               | 1,766          | 1,188  | 22        | 106   | 7,414   |
| Carroll      | 780    | 86         | 449                       | 237                        | 536               | 496            | 721    | 3         | 49    | 3,357   |
| Howard       | 882    | 80         | 666                       | 253                        | 363               | 1,270          | 467    | 19        | 57    | 4,057   |
| District 11  | 1,841  | 278        | 798                       | 930                        | 1,380             | 2,583          | 1,004  | 13        | 234   | 9,061   |
| Frederick    | 733    | 82         | 473                       | 450                        | 636               | 1,149          | 343    | 6         | 95    | 3,967   |
| Washington   | 1,108  | 196        | 325                       | 480                        | 744               | 1,434          | 661    | 7         | 139   | 5,094   |
| District 12  | 1,215  | 71         | 344                       | 205                        | 277               | 1,734          | 769    | 26        | 108   | 4,749   |
| Allegany     | 962    | 40         | 209                       | 157                        | 232               | 1,188          | 572    | 18        | 83    | 3,461   |
| Garrett      | 253    | 31         | 135                       | 48                         | 45                | 546            | 197    | 8         | 25    | 1,288   |
| State Totals | 40,551 | 5,018      | 15,339                    | 20,437                     | 18,182            | 88,798         | 20,731 | 2,108     | 2,794 | 213,958 |