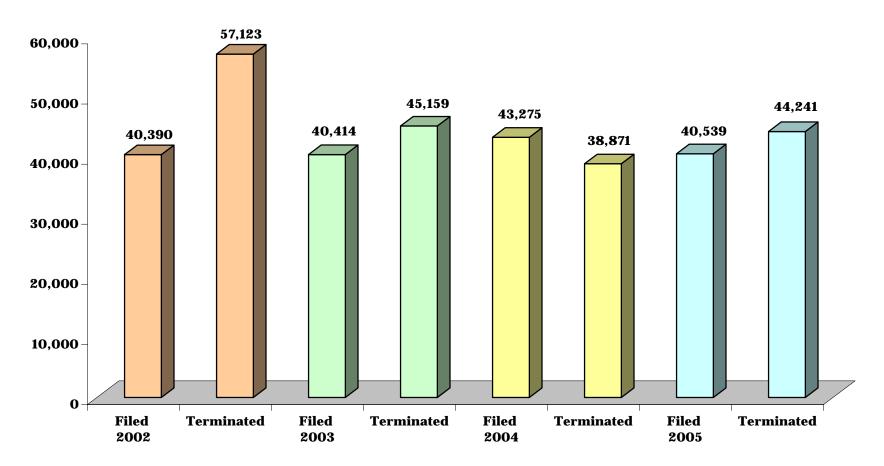

#### CHART DC-7.6 DISTRICT COURT

# **DISTRICT 6 - Montgomery**

## **CIVIL COMPLAINTS FILED AND TERMINATED**

|                 | 2      | 2002       |        | 2003       | 2                | 2004   | 2      | 2005       |
|-----------------|--------|------------|--------|------------|------------------|--------|--------|------------|
|                 | Filed  | Terminated | Filed  | Terminated | Filed Terminated |        | Filed  | Terminated |
| District 4      | 12,929 | 12,480     | 14,203 | 13,010     | 14,517           | 13,818 | 13,284 | 13,668     |
| Calvert         | 3,628  | 3,267      | 3,658  | 3,431      | 3,860            | 3,560  | 3,614  | 3,480      |
| Charles         | 6,034  | 5,985      | 7,167  | 6,343      | 7,247            | 6,906  | 6,479  | 6,888      |
| St. Mary's      | 3,267  | 3,228      | 3,378  | 3,236      | 3,410            | 3,352  | 3,191  | 3,300      |
| District 5      | 57,470 | 60,934     | 63,654 | 73,003     | 65,896           | 64,749 | 63,999 | 63,553     |
| Prince George's | 57,470 | 60,934     | 63,654 | 73,003     | 65,896           | 64,749 | 63,999 | 63,553     |
| District 6      | 40,390 | 57,123     | 40,414 | 45,159     | 43,275           | 38,871 | 40,539 | 44,241     |
| Montgomery      | 40,390 | 57,123     | 40,414 | 45,159     | 43,275           | 38,871 | 40,539 | 44,241     |