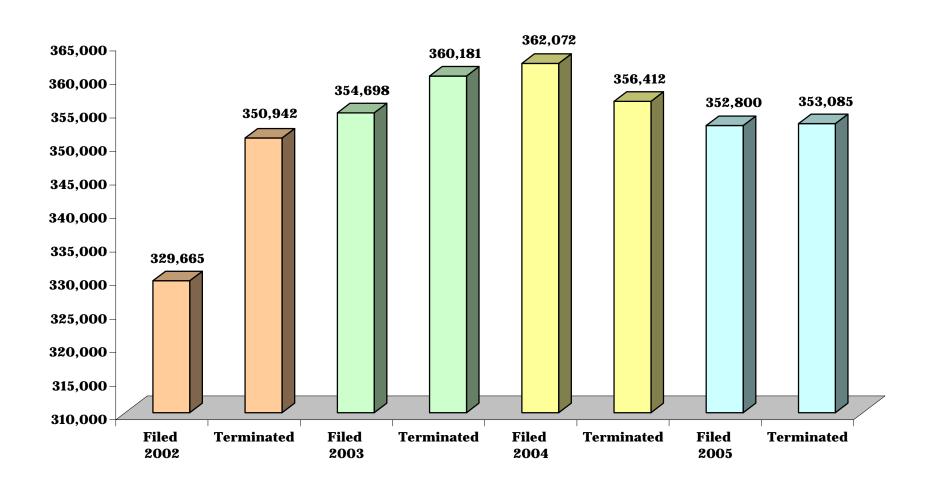

#### CHART DC-7.13 DISTRICT COURT

#### STATE TOTAL: CIVIL COMPLAINTS FILED AND TERMINATED

TABLE DC-8.1 DISTRICT COURT

|              | 2                | 2002    | 2                | 2003    | 2                | 2004    | 2005    |            |  |
|--------------|------------------|---------|------------------|---------|------------------|---------|---------|------------|--|
|              | Filed Terminated |         | Filed Terminated |         | Filed Terminated |         | Filed   | Terminated |  |
| State Totals | 329,665          | 350,942 | 354,698          | 360,181 | 362,072          | 356,412 | 352,800 | 353,085    |  |