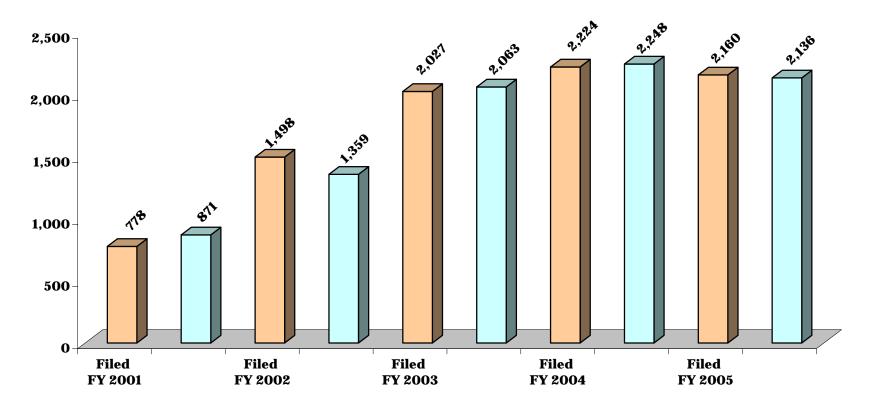

#### CHART DC-8.1.12 DISTRICT COURT

## **DISTRICT 12 - Allegany and Garrett Counties**

# **DWI CASES FILED AND TERMINATED**

|                    | F     | Y 2001     | F     | Y 2002     | F     | Y 2003     | F     | Y 2004     | F     | Y 2005     |
|--------------------|-------|------------|-------|------------|-------|------------|-------|------------|-------|------------|
|                    | Filed | Terminated |
| <b>District 10</b> | 2,361 | 2,607      | 6,332 | 4,528      | 6,933 | 7,604      | 6,713 | 7,545      | 6,341 | 7,010      |
| Carroll            | 796   | 993        | 1,702 | 1,565      | 2,483 | 2,514      | 2,521 | 2,715      | 2,397 | 2,663      |
| Howard             | 1,565 | 1,614      | 4,630 | 2,963      | 4,450 | 5,090      | 4,192 | 4,830      | 3,944 | 4,347      |
| <b>District 11</b> | 2,075 | 2,097      | 4,848 | 4,321      | 5,442 | 5,645      | 5,616 | 5,569      | 5,833 | 5,784      |
| Frederick          | 1,443 | 1,502      | 3,373 | 2,979      | 3,499 | 3,727      | 3,373 | 3,487      | 3,428 | 3,395      |
| Washington         | 632   | 595        | 1,475 | 1,342      | 1,943 | 1,918      | 2,243 | 2,082      | 2,405 | 2,389      |
| District 12        | 778   | 871        | 1,498 | 1,359      | 2,027 | 2,063      | 2,224 | 2,248      | 2,160 | 2,136      |
| Allegany           | 504   | 557        | 807   | 810        | 1,251 | 1,226      | 1,390 | 1,416      | 1,479 | 1,404      |
| Garrett            | 274   | 314        | 691   | 549        | 776   | 837        | 834   | 832        | 681   | 732        |