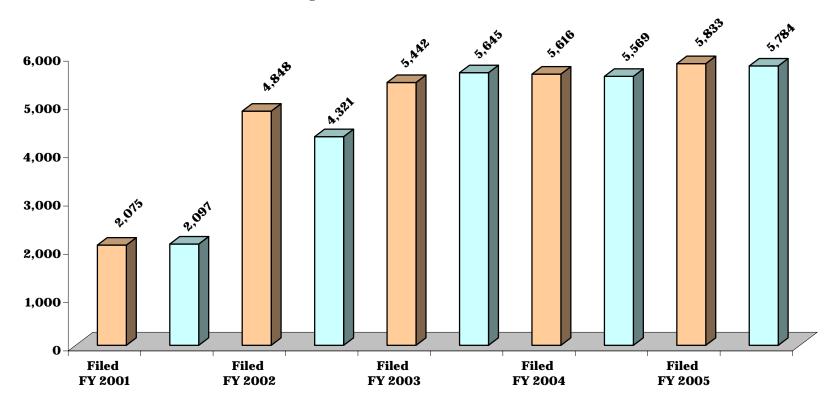

#### CHART DC-8.1.11 DISTRICT COURT

#### **DISTRICT 11 - Frederick and Washington Counties**

# **DWI CASES FILED AND TERMINATED**

|                    | F     | Y 2001     | F     | Y 2002     | F     | Y 2003     | F     | Y 2004     | F     | Y 2005     |
|--------------------|-------|------------|-------|------------|-------|------------|-------|------------|-------|------------|
|                    | Filed | Terminated |
| <b>District 10</b> | 2,361 | 2,607      | 6,332 | 4,528      | 6,933 | 7,604      | 6,713 | 7,545      | 6,341 | 7,010      |
| Carroll            | 796   | 993        | 1,702 | 1,565      | 2,483 | 2,514      | 2,521 | 2,715      | 2,397 | 2,663      |
| Howard             | 1,565 | 1,614      | 4,630 | 2,963      | 4,450 | 5,090      | 4,192 | 4,830      | 3,944 | 4,347      |
| <b>District 11</b> | 2,075 | 2,097      | 4,848 | 4,321      | 5,442 | 5,645      | 5,616 | 5,569      | 5,833 | 5,784      |
| Frederick          | 1,443 | 1,502      | 3,373 | 2,979      | 3,499 | 3,727      | 3,373 | 3,487      | 3,428 | 3,395      |
| Washington         | 632   | 595        | 1,475 | 1,342      | 1,943 | 1,918      | 2,243 | 2,082      | 2,405 | 2,389      |
| District 12        | 778   | 871        | 1,498 | 1,359      | 2,027 | 2,063      | 2,224 | 2,248      | 2,160 | 2,136      |
| Allegany           | 504   | 557        | 807   | 810        | 1,251 | 1,226      | 1,390 | 1,416      | 1,479 | 1,404      |
| Garrett            | 274   | 314        | 691   | 549        | 776   | 837        | 834   | 832        | 681   | 732        |