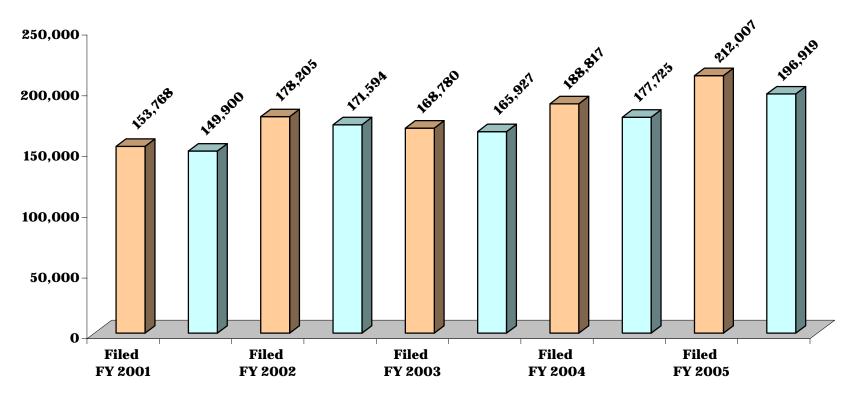

#### CHART DC-5.6 DISTRICT COURT

#### **DISTRICT 6 - Montgomery County**

## **MOTOR VEHICLE CASES\* FILED AND TERMINATED**

<sup>\*</sup>Traffic cases counts include citations issued under the Maryland Transportation Article; parking and red light citation requests for trials; Department of Natural Resources cases; and Mass Transit Administration citations. Prior to FY 2002, case counts included only citations issued under the Maryland Transportation Article.

|                 | FY      | 2001       | FY      | 2002       | FY      | 2003       | FY      | 2004       | FY      | 2005       |
|-----------------|---------|------------|---------|------------|---------|------------|---------|------------|---------|------------|
|                 | Filed   | Terminated |
| District 4      | 62,741  | 67,032     | 60,544  | 61,678     | 63,099  | 60,317     | 81,264  | 75,544     | 82,183  | 77,227     |
| Calvert         | 16,149  | 16,514     | 17,273  | 17,857     | 16,197  | 16,153     | 19,730  | 18,682     | 20,376  | 19,395     |
| Charles         | 26,515  | 30,286     | 28,910  | 27,683     | 31,929  | 29,591     | 40,598  | 37,117     | 39,470  | 37,004     |
| St. Mary's      | 20,077  | 20,232     | 14,361  | 16,138     | 14,973  | 14,573     | 20,936  | 19,745     | 22,337  | 20,828     |
| District 5      | 126,888 | 144,658    | 123,337 | 130,358    | 144,609 | 131,882    | 152,818 | 143,826    | 166,975 | 146,162    |
| Prince George's | 126,888 | 144,658    | 123,337 | 130,358    | 144,609 | 131,882    | 152,818 | 143,826    | 166,975 | 146,162    |
| District 6      | 153,768 | 149,900    | 178,205 | 171,594    | 168,780 | 165,927    | 188,817 | 177,725    | 212,007 | 196,919    |
| Montgomery      | 153,768 | 149,900    | 178,205 | 171,594    | 168,780 | 165,927    | 188,817 | 177,725    | 212,007 | 196,919    |