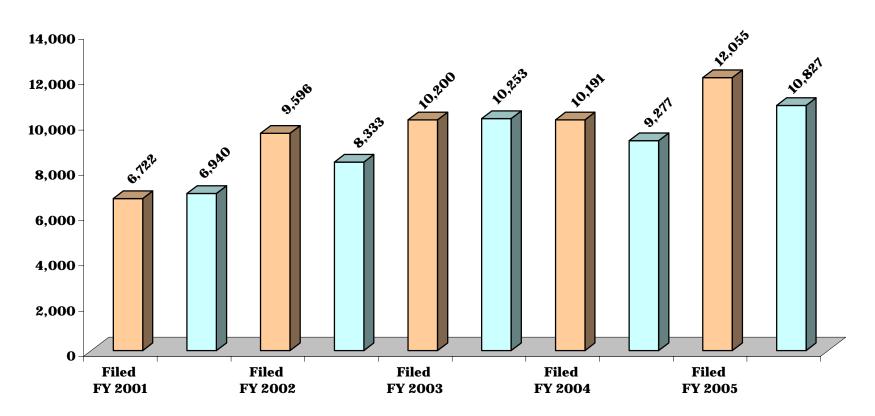

#### CHART DC-8.1.6 DISTRICT COURT

# DISTRICT 6 - Montgomery County DWI CASES FILED AND TERMINATED

|                   | F     | Y 2001     | F     | Y 2002     | F      | Y 2003     | F      | Y 2004     | F      | Y 2005     |
|-------------------|-------|------------|-------|------------|--------|------------|--------|------------|--------|------------|
|                   | Filed | Terminated | Filed | Terminated | Filed  | Terminated | Filed  | Terminated | Filed  | Terminated |
| <b>District 4</b> | 2,702 | 3,279      | 5,248 | 4,662      | 5,764  | 6,195      | 5,700  | 5,700      | 6,538  | 6,070      |
| Calvert           | 874   | 914        | 1,794 | 1,444      | 2,157  | 2,210      | 2,076  | 2,039      | 2,569  | 2,391      |
| Charles           | 1,082 | 1,400      | 2,334 | 2,051      | 2,433  | 2,740      | 2,097  | 2,178      | 2,267  | 2,062      |
| St. Mary's        | 746   | 965        | 1,120 | 1,167      | 1,174  | 1,245      | 1,527  | 1,483      | 1,702  | 1,617      |
| <b>District 5</b> | 4,320 | 4,383      | 4,097 | 4,183      | 4,901  | 4,769      | 5,329  | 5,110      | 5,599  | 4,870      |
| Prince George's   | 4,320 | 4,383      | 4,097 | 4,183      | 4,901  | 4,769      | 5,329  | 5,110      | 5,599  | 4,870      |
| District 6        | 6,722 | 6,940      | 9,596 | 8,333      | 10,200 | 10,253     | 10,191 | 9,277      | 12,055 | 10,827     |
| Montgomery        | 6,722 | 6,940      | 9,596 | 8,333      | 10,200 | 10,253     | 10,191 | 9,277      | 12,055 | 10,827     |