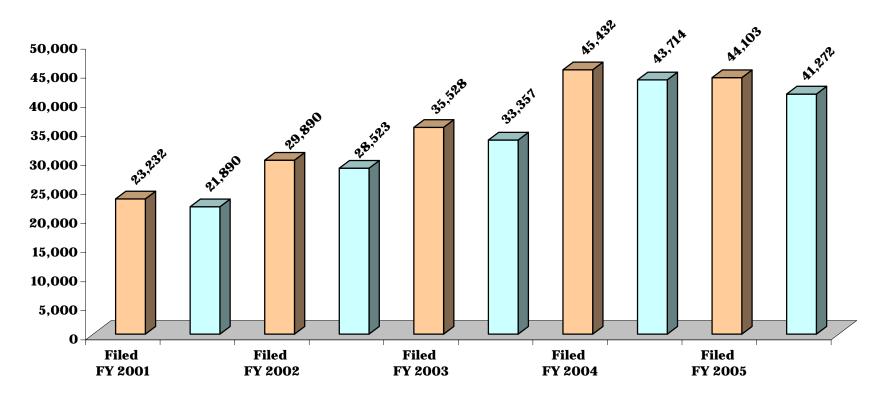

#### CHART DC-5.12 DISTRICT COURT

#### **DISTRICT 12 - Allegany and Garrett Counties**

## **MOTOR VEHICLE CASES\* FILED AND TERMINATED**

<sup>\*</sup>Traffic cases counts include citations issued under the Maryland Transportation Article; parking and red light citation requests for trials; Department of Natural Resources cases; and Mass Transit Administration citations. Prior to FY 2002, case counts included only citations issued under the Maryland Transportation Article.

|             | FY     | 2001       | FY     | 2002       | FY     | 2003       | FY      | 2004       | FY      | 2005       |
|-------------|--------|------------|--------|------------|--------|------------|---------|------------|---------|------------|
|             | Filed  | Terminated | Filed  | Terminated | Filed  | Terminated | Filed   | Terminated | Filed   | Terminated |
| District 10 | 89,158 | 86,515     | 93,266 | 91,973     | 97,695 | 93,420     | 107,680 | 108,529    | 105,820 | 105,916    |
| Carroll     | 30,149 | 29,883     | 27,618 | 28,546     | 30,991 | 29,881     | 44,725  | 39,556     | 38,816  | 42,624     |
| Howard      | 59,009 | 56,632     | 65,648 | 63,427     | 66,704 | 63,539     | 62,955  | 68,973     | 67,004  | 63,292     |
| District 11 | 61,475 | 57,635     | 69,626 | 68,414     | 75,948 | 72,491     | 84,458  | 80,529     | 82,061  | 78,799     |
| Frederick   | 39,744 | 37,411     | 45,605 | 44,348     | 47,824 | 46,374     | 50,788  | 48,929     | 50,968  | 49,024     |
| Washington  | 21,731 | 20,224     | 24,021 | 24,066     | 28,124 | 26,117     | 33,670  | 31,600     | 31,093  | 29,775     |
| District 12 | 23,232 | 21,890     | 29,890 | 28,523     | 35,528 | 33,357     | 45,432  | 43,714     | 44,103  | 41,272     |
| Allegany    | 11,432 | 11,144     | 12,841 | 12,650     | 16,394 | 15,614     | 22,661  | 21,992     | 20,884  | 19,407     |
| Garrett     | 11,800 | 10,746     | 17,049 | 15,873     | 19,134 | 17,743     | 22,771  | 21,722     | 23,219  | 21,865     |