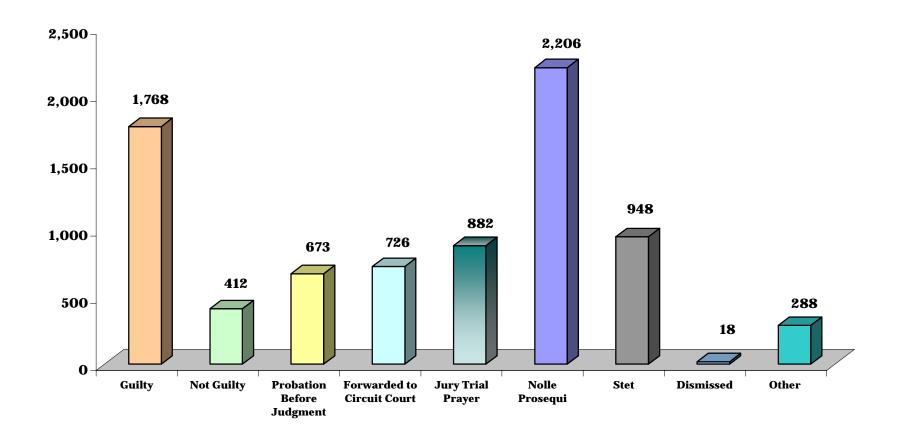

# CHART 6.2.3 DISTRICT COURT

# **DISTRICT 3 - Caroline, Cecil, Kent, Queen Anne's and Talbot Counties**

# **CRIMINAL CASES: MANNER OF DISPOSITION**