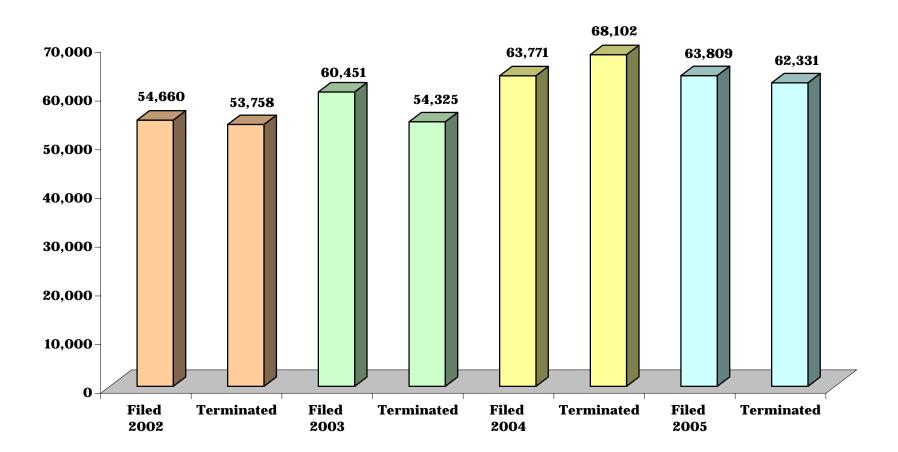

#### CHART DC-7.8 DISTRICT COURT

# **DISTRICT 8 - Baltimore County**

## **CIVIL COMPLAINTS FILED AND TERMINATED**

## CIVIL COMPLAINTS FILED AND TERMINATED\*, page 2

|              | 2002   |            | 2      | 2003       |                  | 2004   | 2      | 2005       |
|--------------|--------|------------|--------|------------|------------------|--------|--------|------------|
|              | Filed  | Terminated | Filed  | Terminated | Filed Terminated |        | Filed  | Terminated |
| District 7   | 24,433 | 23,785     | 26,639 | 24,758     | 25,721           | 24,434 | 27,215 | 25,704     |
| Anne Arundel | 24,433 | 23,785     | 26,639 | 24,758     | 25,721           | 24,434 | 27,215 | 25,704     |
| District 8   | 54,660 | 53,758     | 60,451 | 54,325     | 63,771           | 68,102 | 63,809 | 62,331     |
| Baltimore    | 54,660 | 53,758     | 60,451 | 54,325     | 63,771           | 68,102 | 63,809 | 62,331     |
| District 9   | 9,980  | 9,824      | 10,320 | 10,101     | 10,719           | 10,648 | 10,514 | 10,413     |
| Harford      | 9,980  | 9,824      | 10,320 | 10,101     | 10,719           | 10,648 | 10,514 | 10,413     |