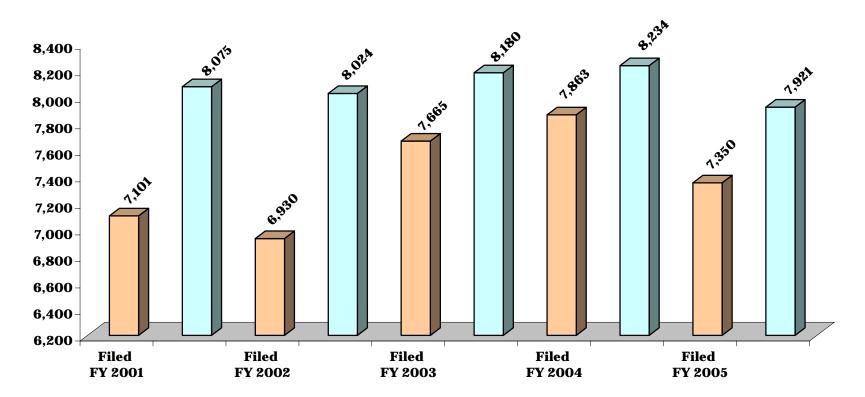

# CRIMINAL CASES FILED AND TERMINATED

|                   | F      | Y 2001     | F      | Y 2002     | F      | Y 2003     | F      | Y 2004     | F      | Y 2005     |
|-------------------|--------|------------|--------|------------|--------|------------|--------|------------|--------|------------|
|                   | Filed  | Terminated |
| <b>District 1</b> | 65,959 | 72,476     | 76,406 | 78,309     | 75,117 | 73,657     | 93,677 | 98,494     | 84,255 | 88,777     |
| Baltimore City    | 65,959 | 72,476     | 76,406 | 78,309     | 75,117 | 73,657     | 93,677 | 98,494     | 84,255 | 88,777     |
| District 2        | 10,816 | 10,501     | 11,308 | 11,647     | 11,633 | 11,615     | 11,942 | 12,021     | 11,568 | 11,624     |
| Dorchester        | 1,235  | 1,267      | 1,409  | 1,525      | 1,354  | 1,494      | 1,482  | 1,505      | 1,689  | 1,682      |
| Somerset          | 1,059  | 1,044      | 974    | 965        | 1,048  | 991        | 1,050  | 982        | 1,097  | 977        |
| Wicomico          | 3,258  | 3,573      | 3,221  | 3,484      | 3,321  | 3,405      | 3,344  | 3,478      | 3,334  | 3,399      |
| Worcester         | 5,264  | 4,617      | 5,704  | 5,673      | 5,910  | 5,725      | 6,066  | 6,056      | 5,448  | 5,566      |
| District 3        | 7,101  | 8,075      | 6,930  | 8,024      | 7,665  | 8,180      | 7,863  | 8,234      | 7,350  | 7,921      |
| Caroline          | 1,139  | 1,263      | 1,160  | 1,251      | 1,239  | 1,408      | 1,071  | 1,266      | 1,027  | 1,023      |
| Cecil             | 2,840  | 3,236      | 2,958  | 3,092      | 3,215  | 3,190      | 3,367  | 3,394      | 3,059  | 3,167      |
| Kent              | 589    | 681        | 578    | 723        | 728    | 692        | 706    | 732        | 686    | 709        |
| Queen Anne's      | 1,190  | 1,329      | 1,042  | 1,460      | 1,191  | 1,427      | 1,384  | 1,451      | 1,175  | 1,421      |
| Talbot            | 1,343  | 1,566      | 1,192  | 1,498      | 1,292  | 1,463      | 1,335  | 1,391      | 1,403  | 1,601      |