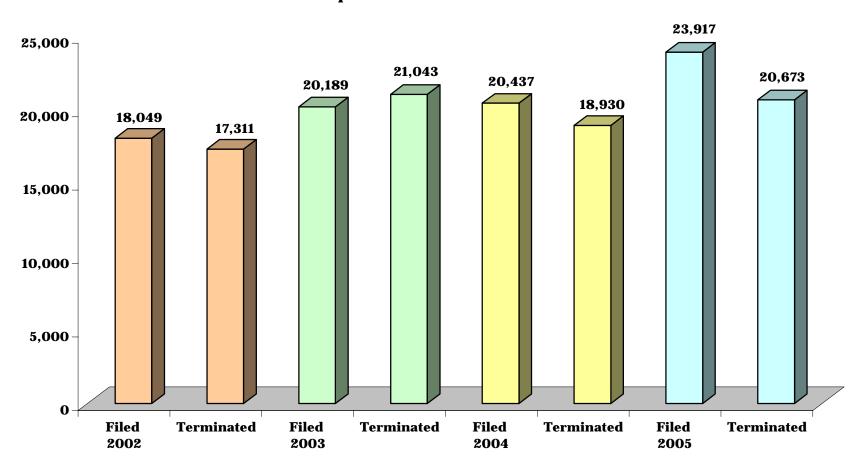

#### CHART DC-7.2 DISTRICT COURT

# **DISTRICT 2 - Dorchester, Somerset, Wicomico and Worcester Counties**

#### **CIVIL COMPLAINTS FILED AND TERMINATED**

# **CIVIL COMPLAINTS FILED AND TERMINATED\***

|                       | 2      | 2002       | 2      | 2003       | 2      | 2004       | 2      | 2005       |
|-----------------------|--------|------------|--------|------------|--------|------------|--------|------------|
|                       | Filed  | Terminated | Filed  | Terminated | Filed  | Terminated | Filed  | Terminated |
| District 1            | 63,669 | 68,789     | 69,416 | 71,210     | 67,534 | 68,107     | 61,427 | 64,115     |
| <b>Baltimore City</b> | 63,669 | 68,789     | 69,416 | 71,210     | 67,534 | 68,107     | 61,427 | 64,115     |
| District 2            | 18,049 | 17,311     | 20,189 | 21,043     | 20,437 | 18,930     | 23,917 | 20,673     |
| Dorchester            | 2,212  | 2,395      | 2,399  | 2,353      | 2,613  | 2,463      | 2,689  | 2,530      |
| Somerset              | 1,853  | 1,767      | 2,227  | 2,184      | 2,156  | 2,033      | 2,622  | 2,514      |
| Wicomico              | 8,943  | 8,543      | 9,928  | 10,469     | 9,490  | 8,633      | 12,215 | 9,814      |
| Worcester             | 5,041  | 4,606      | 5,635  | 6,037      | 6,178  | 5,801      | 6,391  | 5,815      |
| District 3            | 10,923 | 11,268     | 11,564 | 11,042     | 12,263 | 11,501     | 11,353 | 11,702     |
| Caroline              | 1,645  | 1,718      | 1,964  | 1,809      | 1,836  | 1,779      | 1,864  | 1,796      |
| Cecil                 | 4,139  | 4,125      | 4,080  | 4,004      | 4,455  | 4,212      | 3,924  | 4,010      |
| Kent                  | 1,471  | 1,585      | 1,503  | 1,394      | 1,673  | 1,567      | 1,396  | 1,547      |
| Queen Anne's          | 1,733  | 1,767      | 1,990  | 1,895      | 2,130  | 1,925      | 1,915  | 2,110      |
| Talbot                | 1,935  | 2,073      | 2,027  | 1,940      | 2,169  | 2,018      | 2,254  | 2,239      |