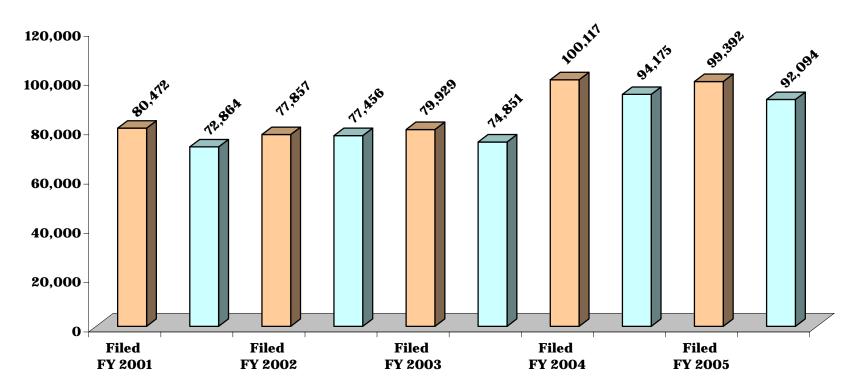

#### CHART DC-5.3 DISTRICT COURT

#### **DISTRICT 3 - Caroline, Cecil, Kent, Queen Anne's and Talbot Counties**

## **MOTOR VEHICLE CASES\* FILED AND TERMINATED**

<sup>\*</sup>Traffic cases counts include citations issued under the Maryland Transportation Article; parking and red light citation requests for trials; Department of Natural Resources cases; and Mass Transit Administration citations. Prior to FY 2002, case counts included only citations issued under the Maryland Transportation Article.

## MOTOR VEHICLE CASES\* FILED AND TERMINATED

|                       | FY      | 2001       | FY      | 2002       | FY      | 2003       | FY      | 2004       | FY      | 2005       |
|-----------------------|---------|------------|---------|------------|---------|------------|---------|------------|---------|------------|
|                       | Filed   | Terminated |
| District 1            | 107,089 | 103,890    | 153,385 | 135,612    | 161,404 | 150,062    | 158,163 | 149,098    | 162,183 | 151,954    |
| <b>Baltimore City</b> | 107,089 | 103,890    | 153,385 | 135,612    | 161,404 | 150,062    | 158,163 | 149,098    | 162,183 | 151,954    |
| District 2            | 69,298  | 67,210     | 75,220  | 72,120     | 70,792  | 68,233     | 93,841  | 87,612     | 104,361 | 93,254     |
| Dorchester            | 10,531  | 9,358      | 10,744  | 10,503     | 9,326   | 9,313      | 11,769  | 10,900     | 13,479  | 11,806     |
| Somerset              | 12,684  | 12,648     | 12,201  | 12,126     | 10,443  | 9,691      | 16,849  | 15,990     | 19,896  | 17,906     |
| Wicomico              | 25,863  | 25,403     | 28,806  | 27,594     | 25,827  | 24,933     | 35,116  | 32,845     | 37,032  | 34,033     |
| Worcester             | 20,220  | 19,801     | 23,469  | 21,897     | 25,196  | 24,296     | 30,107  | 27,877     | 33,954  | 29,509     |
| District 3            | 80,472  | 72,864     | 77,857  | 77,456     | 79,929  | 74,851     | 100,117 | 94,175     | 99,392  | 92,094     |
| Caroline              | 7,057   | 6,760      | 7,259   | 7,115      | 7,479   | 6,942      | 8,927   | 8,363      | 10,587  | 9,250      |
| Cecil                 | 36,786  | 33,281     | 34,957  | 34,029     | 33,972  | 31,448     | 44,846  | 43,325     | 38,443  | 35,525     |
| Kent                  | 6,299   | 5,943      | 6,404   | 6,520      | 5,750   | 5,219      | 5,600   | 5,317      | 8,024   | 6,977      |
| Queen Anne's          | 15,627  | 13,651     | 15,166  | 15,435     | 17,538  | 16,610     | 26,015  | 23,175     | 26,002  | 24,778     |
| Talbot                | 14,703  | 13,229     | 14,071  | 14,357     | 15,190  | 14,632     | 14,729  | 13,995     | 16,336  | 15,564     |