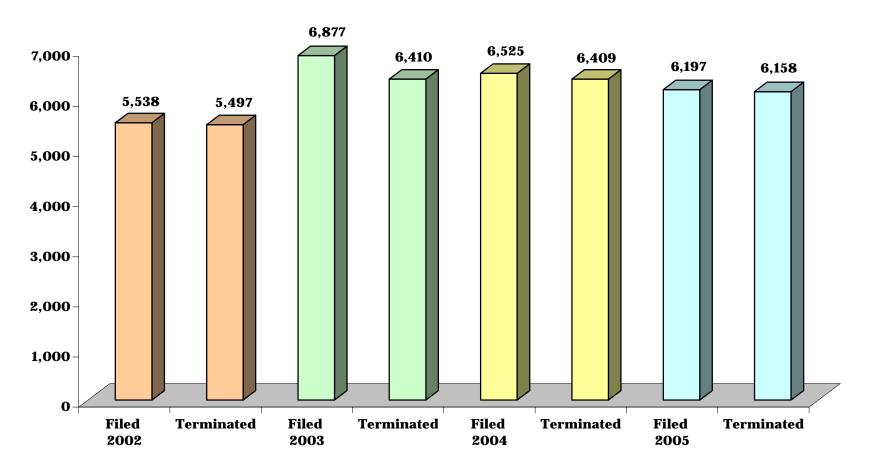

#### CHART DC-7.12 DISTRICT COURT

# **DISTRICT 12 - Allegany and Garrett County**

## **CIVIL COMPLAINTS FILED AND TERMINATED**

|                    | 2      | 2002       |        | 2003       | 2                | 2004   | 2      | 2005       |
|--------------------|--------|------------|--------|------------|------------------|--------|--------|------------|
|                    | Filed  | Terminated | Filed  | Terminated | Filed Terminated |        | Filed  | Terminated |
| District 10        | 14,397 | 14,027     | 15,342 | 14,889     | 15,243           | 14,618 | 14,881 | 14,685     |
| Carroll            | 5,269  | 5,060      | 5,605  | 5,246      | 5,560            | 5,236  | 5,355  | 5,550      |
| Howard             | 9,128  | 8,967      | 9,737  | 9,643      | 9,683            | 9,382  | 9,526  | 9,135      |
| <b>District 11</b> | 17,227 | 16,146     | 15,629 | 15,231     | 16,171           | 16,225 | 15,665 | 15,842     |
| Frederick          | 7,848  | 7,460      | 7,732  | 7,424      | 7,677            | 7,784  | 7,317  | 7,387      |
| Washington         | 9,379  | 8,686      | 7,897  | 7,807      | 8,494            | 8,441  | 8,348  | 8,455      |
| District 12        | 5,538  | 5,497      | 6,877  | 6,410      | 6,525            | 6,409  | 6,197  | 6,158      |
| Allegany           | 4,441  | 4,481      | 5,625  | 5,135      | 5,347            | 5,219  | 4,841  | 4,915      |
| Garrett            | 1,097  | 1,016      | 1,252  | 1,275      | 1,178            | 1,190  | 1,356  | 1,243      |