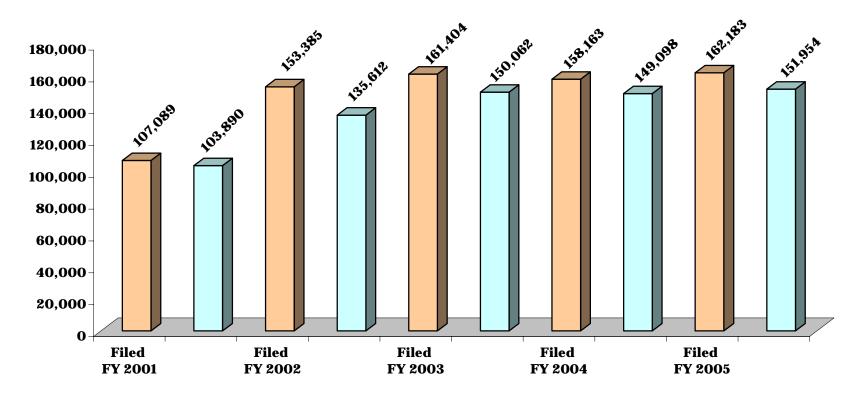

#### CHART DC-5.1 DISTRICT COURT

#### **DISTRICT 1 - Baltimore City**

## **MOTOR VEHICLE CASES\* FILED AND TERMINATED**

5 Year Comparative Data: Fiscal Years 2001 - 2005

\*Traffic cases counts include citations issued under the Maryland Transportation Article; parking and red light citation requests for trials; Department of Natural Resources cases; and Mass Transit Administration citations. Prior to FY 2002, case counts included only citations issued under the Maryland Transportation Article.

## MOTOR VEHICLE CASES\* FILED AND TERMINATED

|                       | FY      | 2001       | FY      | 2002       | FY      | 2003       | FY      | 2004       | FY      | 2005       |
|-----------------------|---------|------------|---------|------------|---------|------------|---------|------------|---------|------------|
|                       | Filed   | Terminated |
| District 1            | 107,089 | 103,890    | 153,385 | 135,612    | 161,404 | 150,062    | 158,163 | 149,098    | 162,183 | 151,954    |
| <b>Baltimore City</b> | 107,089 | 103,890    | 153,385 | 135,612    | 161,404 | 150,062    | 158,163 | 149,098    | 162,183 | 151,954    |
| District 2            | 69,298  | 67,210     | 75,220  | 72,120     | 70,792  | 68,233     | 93,841  | 87,612     | 104,361 | 93,254     |
| Dorchester            | 10,531  | 9,358      | 10,744  | 10,503     | 9,326   | 9,313      | 11,769  | 10,900     | 13,479  | 11,806     |
| Somerset              | 12,684  | 12,648     | 12,201  | 12,126     | 10,443  | 9,691      | 16,849  | 15,990     | 19,896  | 17,906     |
| Wicomico              | 25,863  | 25,403     | 28,806  | 27,594     | 25,827  | 24,933     | 35,116  | 32,845     | 37,032  | 34,033     |
| Worcester             | 20,220  | 19,801     | 23,469  | 21,897     | 25,196  | 24,296     | 30,107  | 27,877     | 33,954  | 29,509     |
| District 3            | 80,472  | 72,864     | 77,857  | 77,456     | 79,929  | 74,851     | 100,117 | 94,175     | 99,392  | 92,094     |
| Caroline              | 7,057   | 6,760      | 7,259   | 7,115      | 7,479   | 6,942      | 8,927   | 8,363      | 10,587  | 9,250      |
| Cecil                 | 36,786  | 33,281     | 34,957  | 34,029     | 33,972  | 31,448     | 44,846  | 43,325     | 38,443  | 35,525     |
| Kent                  | 6,299   | 5,943      | 6,404   | 6,520      | 5,750   | 5,219      | 5,600   | 5,317      | 8,024   | 6,977      |
| Queen Anne's          | 15,627  | 13,651     | 15,166  | 15,435     | 17,538  | 16,610     | 26,015  | 23,175     | 26,002  | 24,778     |
| Talbot                | 14,703  | 13,229     | 14,071  | 14,357     | 15,190  | 14,632     | 14,729  | 13,995     | 16,336  | 15,564     |