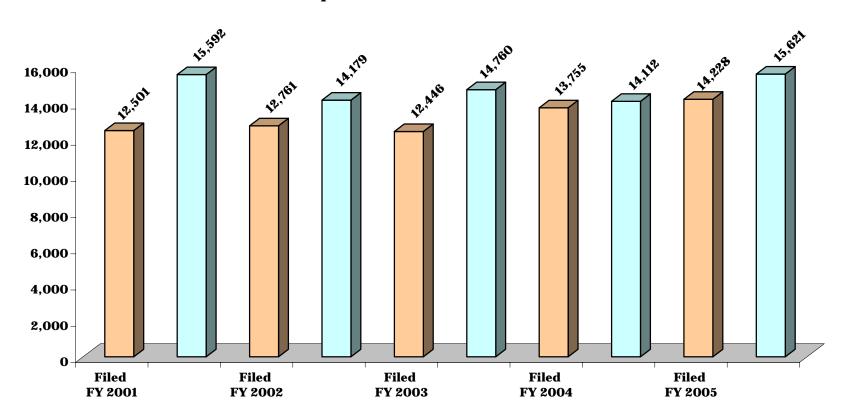

#### CHART DC-5.6 DISTRICT COURT

#### **DISTRICT 6 - Montgomery County**

## **MOTOR VEHICLE CASES\* FILED AND TERMINATED**

<sup>\*</sup>Traffic cases counts include citations issued under the Maryland Transportation Article; parking and red light citation requests for trials; Department of Natural Resources cases; and Mass Transit Administration citations. Prior to FY 2002, case counts included only citations issued under the Maryland Transportation Article.

|                   | F      | Y 2001     | F      | Y 2002     | F      | Y 2003     | F      | Y 2004     | F      | Y 2005     |
|-------------------|--------|------------|--------|------------|--------|------------|--------|------------|--------|------------|
|                   | Filed  | Terminated |
| District 4        | 9,926  | 10,576     | 9,152  | 10,947     | 9,485  | 9,825      | 9,687  | 10,051     | 10,298 | 10,268     |
| Calvert           | 2,619  | 3,055      | 2,531  | 2,937      | 2,360  | 2,497      | 2,492  | 2,537      | 2,649  | 2,588      |
| Charles           | 4,442  | 4,850      | 4,007  | 4,858      | 4,316  | 4,491      | 4,296  | 4,521      | 4,367  | 4,541      |
| St. Mary's        | 2,865  | 2,671      | 2,614  | 3,152      | 2,809  | 2,837      | 2,899  | 2,993      | 3,282  | 3,139      |
| <b>District 5</b> | 21,017 | 25,166     | 22,104 | 24,139     | 20,189 | 21,604     | 19,590 | 19,504     | 20,606 | 19,753     |
| Prince George's   | 21,017 | 25,166     | 22,104 | 24,139     | 20,189 | 21,604     | 19,590 | 19,504     | 20,606 | 19,753     |
| District 6        | 12,501 | 15,592     | 12,761 | 14,179     | 12,446 | 14,760     | 13,755 | 14,112     | 14,228 | 15,621     |
| Montgomery        | 12,501 | 15,592     | 12,761 | 14,179     | 12,446 | 14,760     | 13,755 | 14,112     | 14,228 | 15,621     |