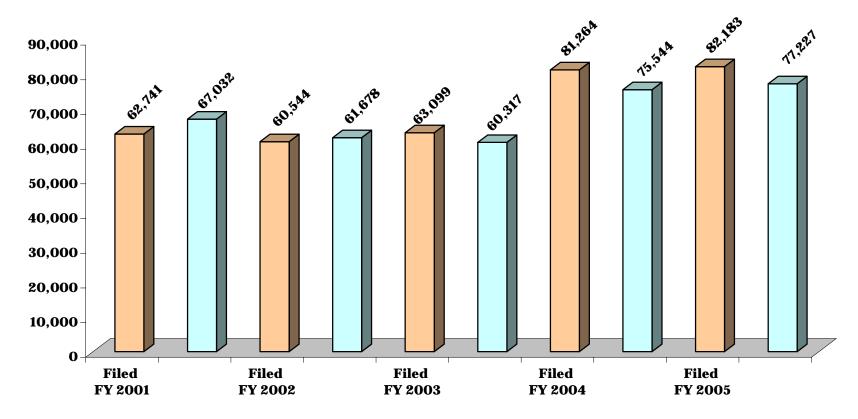

#### CHART DC-5.4 DISTRICT COURT

#### **DISTRICT 4 - Calvert, Charles and St. Mary's Counties**

#### **MOTOR VEHICLE CASES\* FILED AND TERMINATED**

<sup>\*</sup>Traffic cases counts include citations issued under the Maryland Transportation Article; parking and red light citation requests for trials; Department of Natural Resources cases; and Mass Transit Administration citations. Prior to FY 2002, case counts included only citations issued under the Maryland Transportation Article.

|                 | FY      | 2001       | FY      | 2002       | FY      | 2003       | FY      | 2004       | FY      | 2005       |
|-----------------|---------|------------|---------|------------|---------|------------|---------|------------|---------|------------|
|                 | Filed   | Terminated |
| District 4      | 62,741  | 67,032     | 60,544  | 61,678     | 63,099  | 60,317     | 81,264  | 75,544     | 82,183  | 77,227     |
| Calvert         | 16,149  | 16,514     | 17,273  | 17,857     | 16,197  | 16,153     | 19,730  | 18,682     | 20,376  | 19,395     |
| Charles         | 26,515  | 30,286     | 28,910  | 27,683     | 31,929  | 29,591     | 40,598  | 37,117     | 39,470  | 37,004     |
| St. Mary's      | 20,077  | 20,232     | 14,361  | 16,138     | 14,973  | 14,573     | 20,936  | 19,745     | 22,337  | 20,828     |
| District 5      | 126,888 | 144,658    | 123,337 | 130,358    | 144,609 | 131,882    | 152,818 | 143,826    | 166,975 | 146,162    |
| Prince George's | 126,888 | 144,658    | 123,337 | 130,358    | 144,609 | 131,882    | 152,818 | 143,826    | 166,975 | 146,162    |
| District 6      | 153,768 | 149,900    | 178,205 | 171,594    | 168,780 | 165,927    | 188,817 | 177,725    | 212,007 | 196,919    |
| Montgomery      | 153,768 | 149,900    | 178,205 | 171,594    | 168,780 | 165,927    | 188,817 | 177,725    | 212,007 | 196,919    |