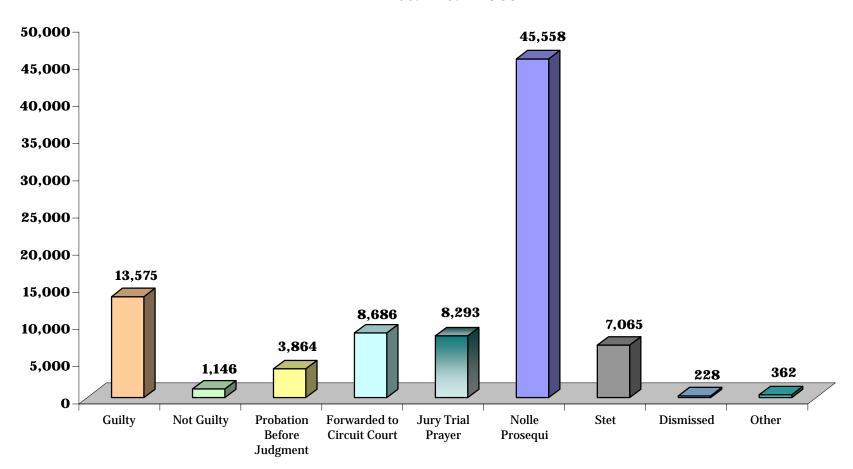

# CHART DC-6.2.1 DISTRICT COURT

# **DISTRICT 1 - Baltimore City**

# **CRIMINAL CASES: MANNER OF DISPOSITION**

# **CRIMINAL CASES: MANNER OF DISPOSITION**

|                 | Guilty | Not Guilty | Probation Before Judgment | Forwarded to Circuit Court | Jury Trial Prayer | Nolle Prosequi | Stet  | Dismissed | Other | Total  |
|-----------------|--------|------------|---------------------------|----------------------------|-------------------|----------------|-------|-----------|-------|--------|
| District 1      | 13,575 | 1,146      | 3,864                     | 8,686                      | 8,293             | 45,558         | 7,065 | 228       | 362   | 88,777 |
| Baltimore City  | 13,575 | 1,146      | 3,864                     | 8,686                      | 8,293             | 45,558         | 7,065 | 228       | 362   | 88,777 |
| District 2      | 2,166  | 398        | 925                       | 931                        | 984               | 4,917          | 1,015 | 32        | 256   | 11,624 |
| Dorchester      | 451    | 72         | 106                       | 76                         | 54                | 754            | 133   | 9         | 27    | 1,682  |
| Somerset        | 167    | 49         | 78                        | 146                        | 98                | 310            | 93    | 2         | 34    | 977    |
| Wicomico        | 717    | 125        | 208                       | 484                        | 370               | 776            | 606   | 13        | 100   | 3,399  |
| Worcester       | 831    | 152        | 533                       | 225                        | 462               | 3,077          | 183   | 8         | 95    | 5,566  |
| District 3      | 1,768  | 412        | 673                       | 726                        | 882               | 2,206          | 948   | 18        | 288   | 7,921  |
| Caroline        | 213    | 52         | 50                        | 74                         | 122               | 369            | 125   | 4         | 14    | 1,023  |
| Cecil           | 422    | 103        | 110                       | 319                        | 479               | 983            | 574   | 8         | 169   | 3,167  |
| Kent            | 166    | 19         | 43                        | 84                         | 112               | 143            | 129   | 0         | 13    | 709    |
| Queen Anne's    | 483    | 79         | 127                       | 93                         | 117               | 419            | 70    | 3         | 30    | 1,421  |
| Talbot          | 484    | 159        | 343                       | 156                        | 52                | 292            | 50    | 3         | 62    | 1,601  |
| District 4      | 2,909  | 421        | 835                       | 733                        | 667               | 2,524          | 1,869 | 109       | 201   | 10,268 |
| Calvert         | 810    | 119        | 120                       | 135                        | 107               | 773            | 484   | 16        | 24    | 2,588  |
| Charles         | 1,356  | 172        | 538                       | 410                        | 327               | 764            | 818   | 9         | 147   | 4,541  |
| St. Mary's      | 743    | 130        | 177                       | 188                        | 233               | 987            | 567   | 84        | 30    | 3,139  |
| District 5      | 1,224  | 494        | 941                       | 2,526                      | 2,396             | 11,329         | 251   | 213       | 379   | 19,753 |
| Prince George's | 1,224  | 494        | 941                       | 2,526                      | 2,396             | 11,329         | 251   | 213       | 379   | 19,753 |
| District 6      | 4,328  | 294        | 906                       | 1,153                      | 123               | 7,271          | 1,203 | 31        | 312   | 15,621 |
| Montgomery      | 4,328  | 294        | 906                       | 1,153                      | 123               | 7,271          | 1,203 | 31        | 312   | 15,621 |