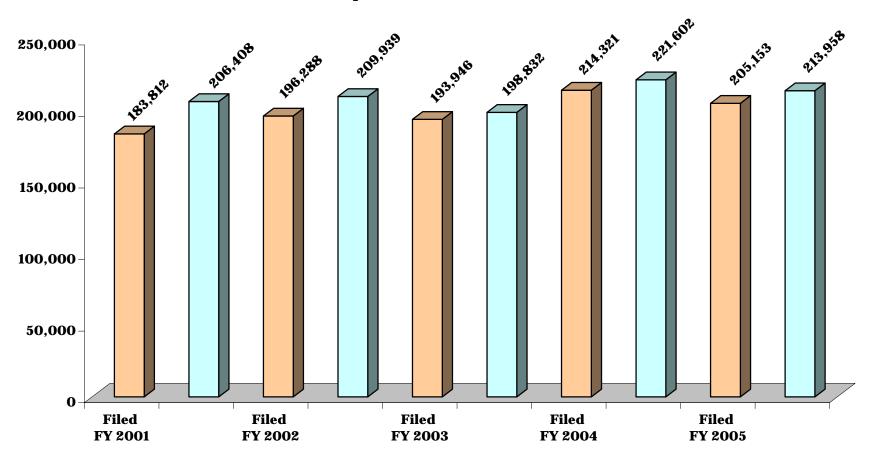

## CHART DC-6.1.13 DISTRICT COURT

# STATE TOTAL: CRIMINAL CASES FILED AND TERMINATED

**5 Year Comparative Data: Fiscal Years 2001 - 2005** 

|              | F                | Y 2001  | F       | Y 2002           | F       | Y 2003           | F       | Y 2004     | FY 2005 |            |
|--------------|------------------|---------|---------|------------------|---------|------------------|---------|------------|---------|------------|
|              | Filed Terminated |         | Filed   | Filed Terminated |         | Filed Terminated |         | Terminated | Filed   | Terminated |
| State Totals | 183,812          | 206,408 | 196,288 | 209,939          | 193,946 | 198,832          | 214,321 | 221,602    | 205,153 | 213,958    |