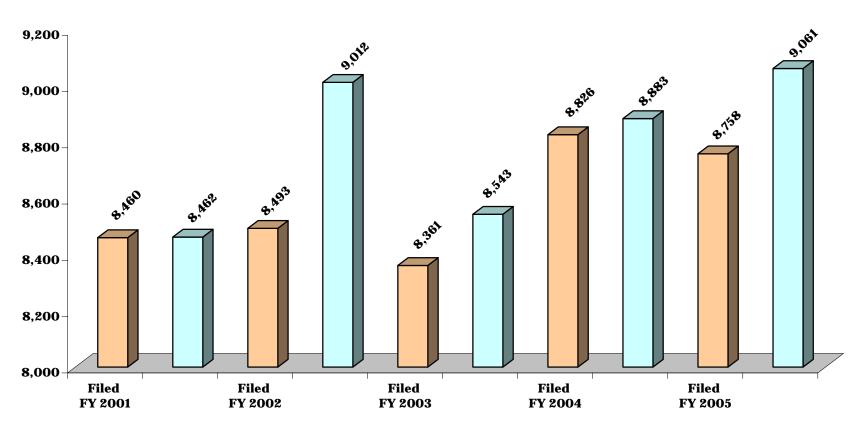

#### CHART DC-5.11 DISTRICT COURT

# **DISTRICT 11 - Frederick and Washington Counties**

## MOTOR VEHICLE CASES\* FILED AND TERMINATED

**5 Year Comparative Data: Fiscal Years 2001 - 2005** 

\*Traffic cases counts include citations issued under the Maryland Transportation Article; parking and red light citation requests for trials; Department of Natural Resources cases; and Mass Transit Administration citations. Prior to FY 2002, case counts included only citations issued under the Maryland Transportation Article.

|                    | I     | FY 2001    | F     | Y 2002     | F     | Y 2003     | F     | Y 2004     | F     | Y 2005     |
|--------------------|-------|------------|-------|------------|-------|------------|-------|------------|-------|------------|
|                    | Filed | Terminated |
| <b>District 10</b> | 7,466 | 8,378      | 7,650 | 8,262      | 7,523 | 8,588      | 7,155 | 8,565      | 6,751 | 7,414      |
| Carroll            | 3,153 | 3,721      | 3,420 | 3,595      | 3,540 | 3,930      | 3,199 | 3,778      | 2,956 | 3,357      |
| Howard             | 4,313 | 4,657      | 4,230 | 4,667      | 3,983 | 4,658      | 3,956 | 4,787      | 3,795 | 4,057      |
| District 11        | 8,460 | 8,462      | 8,493 | 9,012      | 8,361 | 8,543      | 8,826 | 8,883      | 8,758 | 9,061      |
| Frederick          | 4,070 | 4,286      | 4,142 | 4,477      | 3,890 | 4,071      | 3,927 | 3,958      | 3,867 | 3,967      |
| Washington         | 4,390 | 4,176      | 4,351 | 4,535      | 4,471 | 4,472      | 4,899 | 4,925      | 4,891 | 5,094      |
| District 12        | 4,471 | 4,440      | 4,811 | 4,986      | 4,567 | 4,719      | 4,666 | 4,928      | 4,473 | 4,749      |
| Allegany           | 3,426 | 3,425      | 3,561 | 3,772      | 3,343 | 3,495      | 3,481 | 3,529      | 3,281 | 3,461      |
| Garrett            | 1,045 | 1,015      | 1,250 | 1,214      | 1,224 | 1,224      | 1,185 | 1,399      | 1,192 | 1,288      |