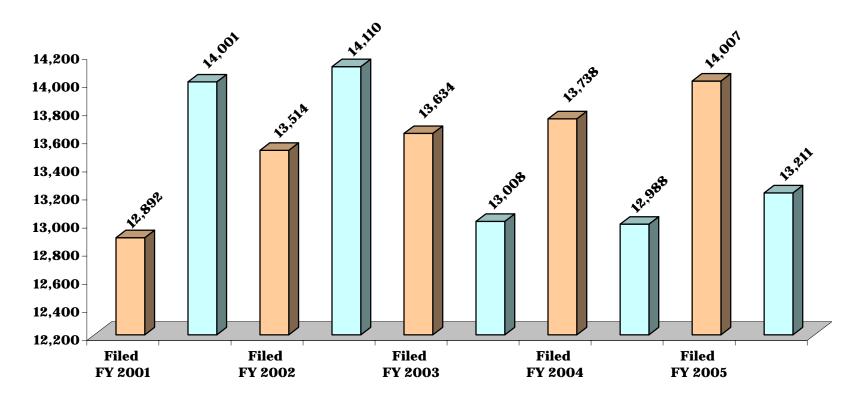

#### CHART DC-5.7 DISTRICT COURT

#### **DISTRICT 7 - Anne Arundel County**

#### MOTOR VEHICLE CASES\* FILED AND TERMINATED

<sup>\*</sup>Traffic cases counts include citations issued under the Maryland Transportation Article; parking and red light citation requests for trials; Department of Natural Resources cases; and Mass Transit Administration citations. Prior to FY 2002, case counts included only citations issued under the Maryland Transportation Article.

# CRIMINAL CASES FILED AND TERMINATED, page 2

|                   | F      | Y 2001     | F      | Y 2002     | F      | Y 2003     | F      | Y 2004     | F      | Y 2005     |
|-------------------|--------|------------|--------|------------|--------|------------|--------|------------|--------|------------|
|                   | Filed  | Terminated |
| District 7        | 12,892 | 14,001     | 13,514 | 14,110     | 13,634 | 13,008     | 13,738 | 12,988     | 14,007 | 13,211     |
| Anne Arundel      | 12,892 | 14,001     | 13,514 | 14,110     | 13,634 | 13,008     | 13,738 | 12,988     | 14,007 | 13,211     |
| <b>District 8</b> | 19,090 | 23,663     | 18,758 | 21,330     | 18,565 | 19,194     | 18,634 | 18,755     | 17,745 | 19,990     |
| Baltimore         | 19,090 | 23,663     | 18,758 | 21,330     | 18,565 | 19,194     | 18,634 | 18,755     | 17,745 | 19,990     |
| District 9        | 4,113  | 5,078      | 4,401  | 4,994      | 4,761  | 5,139      | 4,788  | 5,067      | 5,114  | 5,569      |
| Harford           | 4,113  | 5,078      | 4,401  | 4,994      | 4,761  | 5,139      | 4,788  | 5,067      | 5,114  | 5,569      |