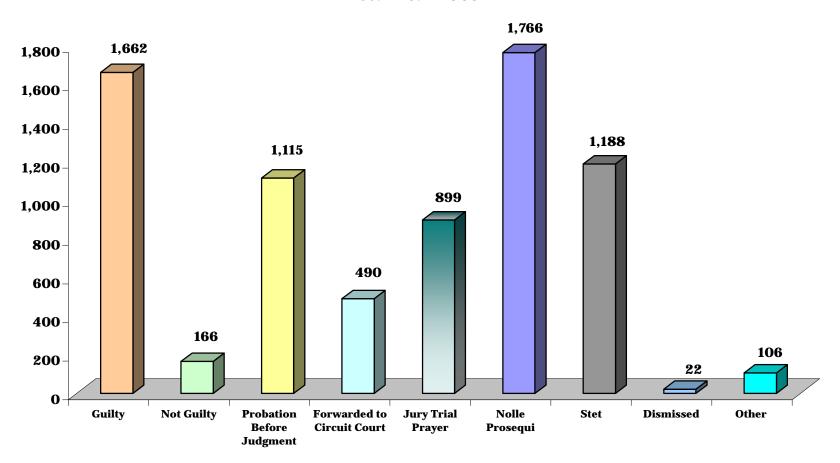

## CHART 6.2.10 DISTRICT COURT

## **DISTRICT 10 - Carroll and Howard Counties**

## **CRIMINAL CASES: MANNER OF DISPOSITION**

# CRIMINAL CASES: MANNER OF DISPOSITION, page 2

|              | Guilty | Not Guilty | Probation Before Judgment | Forwarded to Circuit Court | Jury Trial Prayer | Nolle Prosequi | Stet   | Dismissed | Other | Total   |
|--------------|--------|------------|---------------------------|----------------------------|-------------------|----------------|--------|-----------|-------|---------|
| District 7   | 3,267  | 476        | 1,507                     | 1,356                      | 553               | 2,803          | 2,987  | 47        | 215   | 13,211  |
| Anne Arundel | 3,267  | 476        | 1,507                     | 1,356                      | 553               | 2,803          | 2,987  | 47        | 215   | 13,211  |
| District 8   | 4,963  | 633        | 2,753                     | 2,310                      | 805               | 5,274          | 1,796  | 1,266     | 190   | 19,990  |
| Baltimore    | 4,963  | 633        | 2,753                     | 2,310                      | 805               | 5,274          | 1,796  | 1,266     | 190   | 19,990  |
| District 9   | 1,633  | 229        | 678                       | 391                        | 923               | 833            | 636    | 103       | 143   | 5,569   |
| Harford      | 1,633  | 229        | 678                       | 391                        | 923               | 833            | 636    | 103       | 143   | 5,569   |
| District 10  | 1,662  | 166        | 1,115                     | 490                        | 899               | 1,766          | 1,188  | 22        | 106   | 7,414   |
| Carroll      | 780    | 86         | 449                       | 237                        | 536               | 496            | 721    | 3         | 49    | 3,357   |
| Howard       | 882    | 80         | 666                       | 253                        | 363               | 1,270          | 467    | 19        | 57    | 4,057   |
| District 11  | 1,841  | 278        | 798                       | 930                        | 1,380             | 2,583          | 1,004  | 13        | 234   | 9,061   |
| Frederick    | 733    | 82         | 473                       | 450                        | 636               | 1,149          | 343    | 6         | 95    | 3,967   |
| Washington   | 1,108  | 196        | 325                       | 480                        | 744               | 1,434          | 661    | 7         | 139   | 5,094   |
| District 12  | 1,215  | 71         | 344                       | 205                        | 277               | 1,734          | 769    | 26        | 108   | 4,749   |
| Allegany     | 962    | 40         | 209                       | 157                        | 232               | 1,188          | 572    | 18        | 83    | 3,461   |
| Garrett      | 253    | 31         | 135                       | 48                         | 45                | 546            | 197    | 8         | 25    | 1,288   |
| State Totals | 40,551 | 5,018      | 15,339                    | 20,437                     | 18,182            | 88,798         | 20,731 | 2,108     | 2,794 | 213,958 |