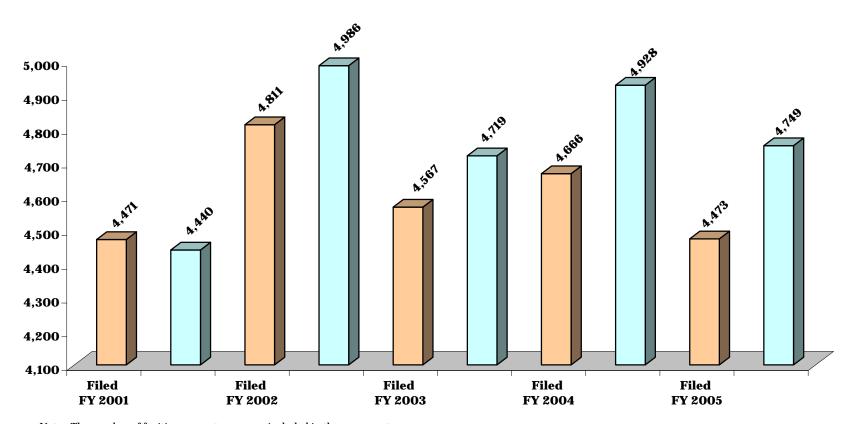

## CHART DC-6.1.12 DISTRICT COURT

## **DISTRICT 12 - Allegany and Garrett Counties**

# **CRIMINAL CASES FILED AND TERMINATED**

# **5 Year Comparative Data: Fiscal Years 2001 - 2005**

|                    | I     | FY 2001    | F     | Y 2002     | F     | Y 2003     | F     | Y 2004     | F     | Y 2005     |
|--------------------|-------|------------|-------|------------|-------|------------|-------|------------|-------|------------|
|                    | Filed | Terminated |
| <b>District 10</b> | 7,466 | 8,378      | 7,650 | 8,262      | 7,523 | 8,588      | 7,155 | 8,565      | 6,751 | 7,414      |
| Carroll            | 3,153 | 3,721      | 3,420 | 3,595      | 3,540 | 3,930      | 3,199 | 3,778      | 2,956 | 3,357      |
| Howard             | 4,313 | 4,657      | 4,230 | 4,667      | 3,983 | 4,658      | 3,956 | 4,787      | 3,795 | 4,057      |
| District 11        | 8,460 | 8,462      | 8,493 | 9,012      | 8,361 | 8,543      | 8,826 | 8,883      | 8,758 | 9,061      |
| Frederick          | 4,070 | 4,286      | 4,142 | 4,477      | 3,890 | 4,071      | 3,927 | 3,958      | 3,867 | 3,967      |
| Washington         | 4,390 | 4,176      | 4,351 | 4,535      | 4,471 | 4,472      | 4,899 | 4,925      | 4,891 | 5,094      |
| District 12        | 4,471 | 4,440      | 4,811 | 4,986      | 4,567 | 4,719      | 4,666 | 4,928      | 4,473 | 4,749      |
| Allegany           | 3,426 | 3,425      | 3,561 | 3,772      | 3,343 | 3,495      | 3,481 | 3,529      | 3,281 | 3,461      |
| Garrett            | 1,045 | 1,015      | 1,250 | 1,214      | 1,224 | 1,224      | 1,185 | 1,399      | 1,192 | 1,288      |