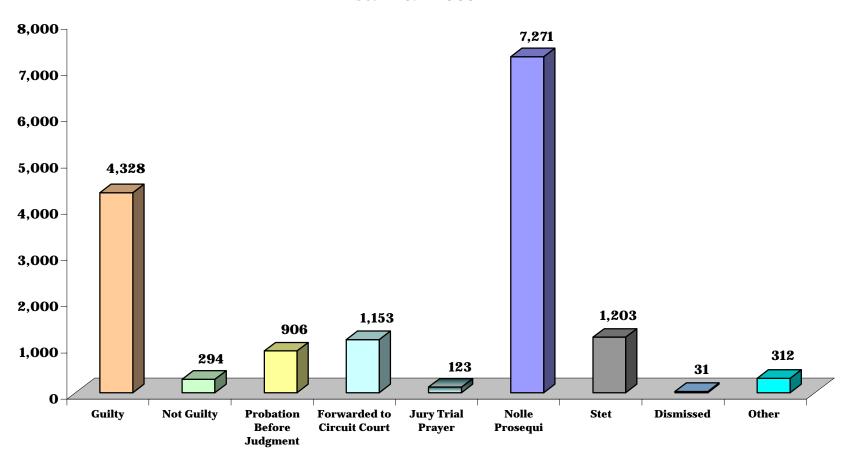

# CHART 6.2.6 DISTRICT COURT

# **DISTRICT 6 - Montgomery County**

# **CRIMINAL CASES: MANNER OF DISPOSITION**