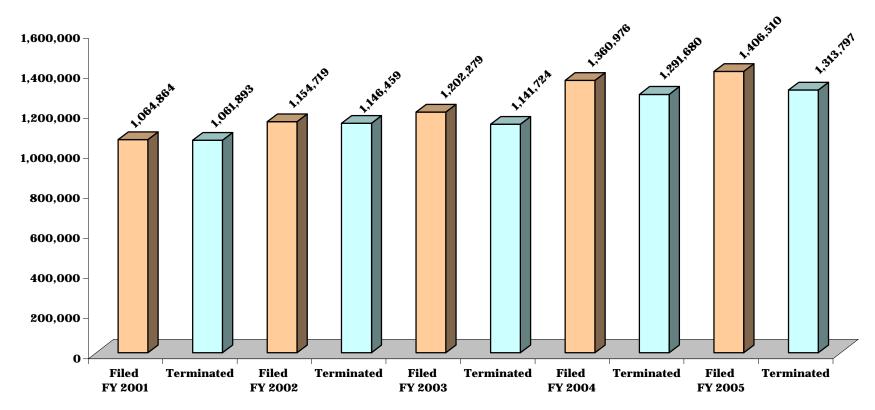

#### CHART DC-5.13 DISTRICT COURT

# STATE TOTAL: MOTOR VEHICLE CASES\* FILED AND TERMINATED

<sup>\*</sup>Traffic cases counts include citations issued under the Maryland Transportation Article; parking and red light citation requests for trials; Department of Natural Resources cases; and Mass Transit Administration citations. Prior to FY 2002, case counts included only citations issued under the Maryland Transportation Article.

|   |              | FY               | 2001      | FY        | 2002       | FY        | 2003       | FY        | 2004       | FY        | 2005       |
|---|--------------|------------------|-----------|-----------|------------|-----------|------------|-----------|------------|-----------|------------|
| _ |              | Filed Terminated |           | Filed     | Terminated | Filed     | Terminated | Filed     | Terminated | Filed     | Terminated |
|   | State Totals | 1,064,864        | 1,061,893 | 1,154,719 | 1,146,459  | 1,202,279 | 1,141,724  | 1,360,976 | 1,291,680  | 1,406,510 | 1,313,797  |