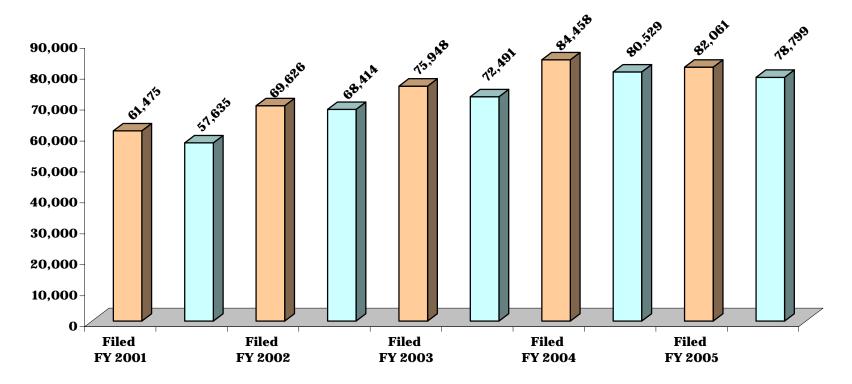

#### CHART DC-5.11 DISTRICT COURT

# **DISTRICT 11 - Frederick and Washington Counties**

## MOTOR VEHICLE CASES\* FILED AND TERMINATED

**5 Year Comparative Data: Fiscal Years 2001 - 2005** 

\*Traffic cases counts include citations issued under the Maryland Transportation Article; parking and red light citation requests for trials; Department of Natural Resources cases; and Mass Transit Administration citations. Prior to FY 2002, case counts included only citations issued under the Maryland Transportation Article.

|             | FY     | 2001       | FY     | 2002       | FY     | 2003       | FY      | 2004       | FY      | 2005       |
|-------------|--------|------------|--------|------------|--------|------------|---------|------------|---------|------------|
|             | Filed  | Terminated | Filed  | Terminated | Filed  | Terminated | Filed   | Terminated | Filed   | Terminated |
| District 10 | 89,158 | 86,515     | 93,266 | 91,973     | 97,695 | 93,420     | 107,680 | 108,529    | 105,820 | 105,916    |
| Carroll     | 30,149 | 29,883     | 27,618 | 28,546     | 30,991 | 29,881     | 44,725  | 39,556     | 38,816  | 42,624     |
| Howard      | 59,009 | 56,632     | 65,648 | 63,427     | 66,704 | 63,539     | 62,955  | 68,973     | 67,004  | 63,292     |
| District 11 | 61,475 | 57,635     | 69,626 | 68,414     | 75,948 | 72,491     | 84,458  | 80,529     | 82,061  | 78,799     |
| Frederick   | 39,744 | 37,411     | 45,605 | 44,348     | 47,824 | 46,374     | 50,788  | 48,929     | 50,968  | 49,024     |
| Washington  | 21,731 | 20,224     | 24,021 | 24,066     | 28,124 | 26,117     | 33,670  | 31,600     | 31,093  | 29,775     |
| District 12 | 23,232 | 21,890     | 29,890 | 28,523     | 35,528 | 33,357     | 45,432  | 43,714     | 44,103  | 41,272     |
| Allegany    | 11,432 | 11,144     | 12,841 | 12,650     | 16,394 | 15,614     | 22,661  | 21,992     | 20,884  | 19,407     |
| Garrett     | 11,800 | 10,746     | 17,049 | 15,873     | 19,134 | 17,743     | 22,771  | 21,722     | 23,219  | 21,865     |