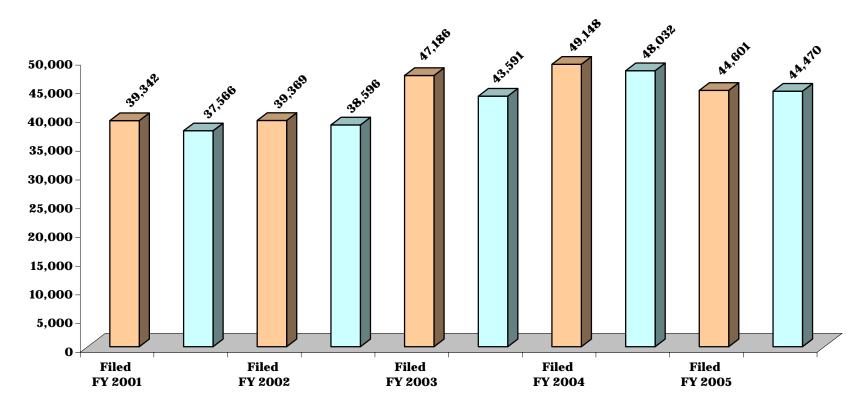

#### CHART DC-5.9 DISTRICT COURT

#### **DISTRICT 9 - Harford County**

## **MOTOR VEHICLE CASES\* FILED AND TERMINATED**

<sup>\*</sup>Traffic cases counts include citations issued under the Maryland Transportation Article; parking and red light citation requests for trials; Department of Natural Resources cases; and Mass Transit Administration citations. Prior to FY 2002, case counts included only citations issued under the Maryland Transportation Article.

## MOTOR VEHICLE CASES\* FILED AND TERMINATED, page 2

|              | FY              | 2001       | FY      | <b>2002</b> | FY      | 2003       | FY      | 2004       | FY      | 2005       |
|--------------|-----------------|------------|---------|-------------|---------|------------|---------|------------|---------|------------|
|              | Filed           | Terminated | Filed   | Terminated  | Filed   | Terminated | Filed   | Terminated | Filed   | Terminated |
| District 7   | 101,591         | 102,626    | 96,139  | 104,237     | 101,295 | 97,064     | 121,709 | 114,882    | 126,575 | 116,506    |
| Anne Arundel | 101,591         | 102,626    | 96,139  | 104,237     | 101,295 | 97,064     | 121,709 | 114,882    | 126,575 | 116,506    |
| District 8   | 149,810 150,107 |            | 157,881 | 165,898     | 156,014 | 150,529    | 177,529 | 168,014    | 176,249 | 169,224    |
| Baltimore    | 149,810         | 150,107    | 157,881 | 165,898     | 156,014 | 150,529    | 177,529 | 168,014    | 176,249 | 169,224    |
| District 9   | 39,342          | 37,566     | 39,369  | 38,596      | 47,186  | 43,591     | 49,148  | 48,032     | 44,601  | 44,470     |
| Harford      | 39,342          | 37,566     | 39,369  | 38,596      | 47,186  | 43,591     | 49,148  | 48,032     | 44,601  | 44,470     |