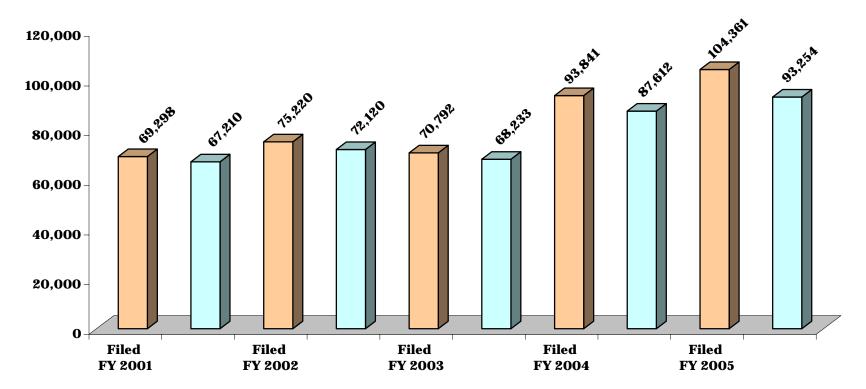

#### CHART DC-5.2 DISTRICT COURT

#### **DISTRICT 2 - Dorchester, Somerset, Wicomico and Worcester Counties**

#### MOTOR VEHICLE CASES\* FILED AND TERMINATED

<sup>\*</sup>Traffic cases counts include citations issued under the Maryland Transportation Article; parking and red light citation requests for trials; Department of Natural Resources cases; and Mass Transit Administration citations. Prior to FY 2002, case counts included only citations issued under the Maryland Transportation Article.

## MOTOR VEHICLE CASES\* FILED AND TERMINATED

|                       | FY      | 2001       | FY      | 2002       | FY      | 2003       | FY      | 2004       | FY      | 2005       |
|-----------------------|---------|------------|---------|------------|---------|------------|---------|------------|---------|------------|
|                       | Filed   | Terminated |
| District 1            | 107,089 | 103,890    | 153,385 | 135,612    | 161,404 | 150,062    | 158,163 | 149,098    | 162,183 | 151,954    |
| <b>Baltimore City</b> | 107,089 | 103,890    | 153,385 | 135,612    | 161,404 | 150,062    | 158,163 | 149,098    | 162,183 | 151,954    |
| District 2            | 69,298  | 67,210     | 75,220  | 72,120     | 70,792  | 68,233     | 93,841  | 87,612     | 104,361 | 93,254     |
| Dorchester            | 10,531  | 9,358      | 10,744  | 10,503     | 9,326   | 9,313      | 11,769  | 10,900     | 13,479  | 11,806     |
| Somerset              | 12,684  | 12,648     | 12,201  | 12,126     | 10,443  | 9,691      | 16,849  | 15,990     | 19,896  | 17,906     |
| Wicomico              | 25,863  | 25,403     | 28,806  | 27,594     | 25,827  | 24,933     | 35,116  | 32,845     | 37,032  | 34,033     |
| Worcester             | 20,220  | 19,801     | 23,469  | 21,897     | 25,196  | 24,296     | 30,107  | 27,877     | 33,954  | 29,509     |
| District 3            | 80,472  | 72,864     | 77,857  | 77,456     | 79,929  | 74,851     | 100,117 | 94,175     | 99,392  | 92,094     |
| Caroline              | 7,057   | 6,760      | 7,259   | 7,115      | 7,479   | 6,942      | 8,927   | 8,363      | 10,587  | 9,250      |
| Cecil                 | 36,786  | 33,281     | 34,957  | 34,029     | 33,972  | 31,448     | 44,846  | 43,325     | 38,443  | 35,525     |
| Kent                  | 6,299   | 5,943      | 6,404   | 6,520      | 5,750   | 5,219      | 5,600   | 5,317      | 8,024   | 6,977      |
| Queen Anne's          | 15,627  | 13,651     | 15,166  | 15,435     | 17,538  | 16,610     | 26,015  | 23,175     | 26,002  | 24,778     |
| Talbot                | 14,703  | 13,229     | 14,071  | 14,357     | 15,190  | 14,632     | 14,729  | 13,995     | 16,336  | 15,564     |