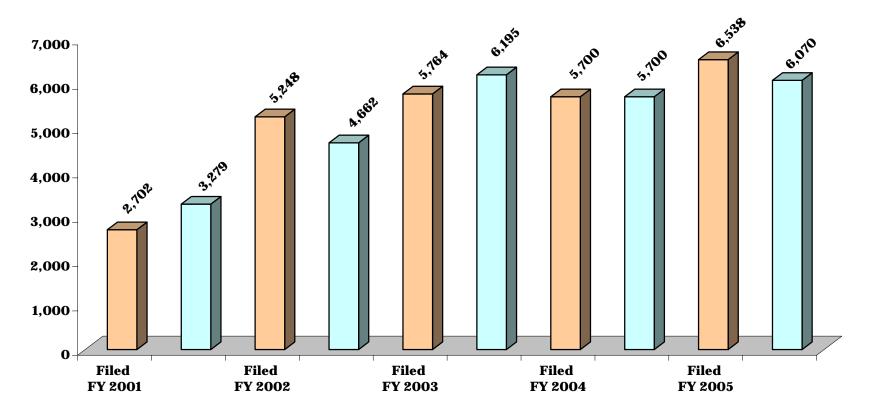

#### CHART DC-8.1.4 DISTRICT COURT

## **DISTRICT 4 - Calvert, Charles and St. Mary's Counties**

# **DWI CASES FILED AND TERMINATED**

|                   | F     | Y 2001     | F     | Y 2002     | F      | Y 2003     | F      | Y 2004     | F      | Y 2005     |
|-------------------|-------|------------|-------|------------|--------|------------|--------|------------|--------|------------|
|                   | Filed | Terminated | Filed | Terminated | Filed  | Terminated | Filed  | Terminated | Filed  | Terminated |
| <b>District 4</b> | 2,702 | 3,279      | 5,248 | 4,662      | 5,764  | 6,195      | 5,700  | 5,700      | 6,538  | 6,070      |
| Calvert           | 874   | 914        | 1,794 | 1,444      | 2,157  | 2,210      | 2,076  | 2,039      | 2,569  | 2,391      |
| Charles           | 1,082 | 1,400      | 2,334 | 2,051      | 2,433  | 2,740      | 2,097  | 2,178      | 2,267  | 2,062      |
| St. Mary's        | 746   | 965        | 1,120 | 1,167      | 1,174  | 1,245      | 1,527  | 1,483      | 1,702  | 1,617      |
| <b>District 5</b> | 4,320 | 4,383      | 4,097 | 4,183      | 4,901  | 4,769      | 5,329  | 5,110      | 5,599  | 4,870      |
| Prince George's   | 4,320 | 4,383      | 4,097 | 4,183      | 4,901  | 4,769      | 5,329  | 5,110      | 5,599  | 4,870      |
| District 6        | 6,722 | 6,940      | 9,596 | 8,333      | 10,200 | 10,253     | 10,191 | 9,277      | 12,055 | 10,827     |
| Montgomery        | 6,722 | 6,940      | 9,596 | 8,333      | 10,200 | 10,253     | 10,191 | 9,277      | 12,055 | 10,827     |