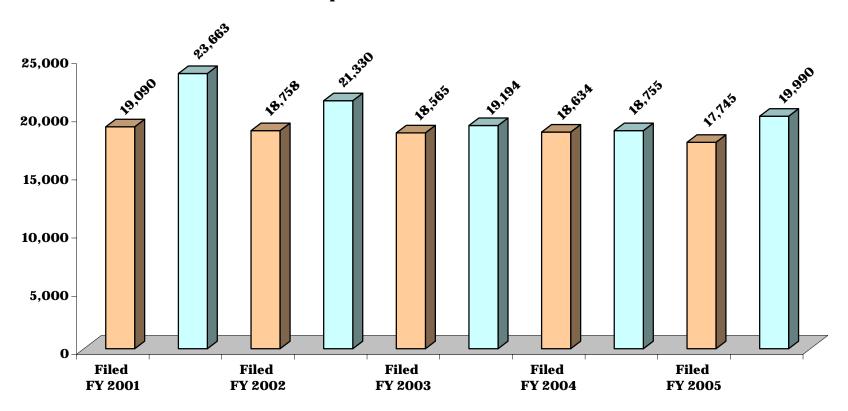

#### CHART DC-5.8 DISTRICT COURT

#### **DISTRICT 8 - Baltimore County**

## **MOTOR VEHICLE CASES\* FILED AND TERMINATED**

<sup>\*</sup>Traffic cases counts include citations issued under the Maryland Transportation Article; parking and red light citation requests for trials; Department of Natural Resources cases; and Mass Transit Administration citations. Prior to FY 2002, case counts included only citations issued under the Maryland Transportation Article.

# CRIMINAL CASES FILED AND TERMINATED, page 2

|                   | F      | Y 2001     | F      | Y 2002     | F      | Y 2003     | F      | Y 2004     | F      | Y 2005     |
|-------------------|--------|------------|--------|------------|--------|------------|--------|------------|--------|------------|
|                   | Filed  | Terminated |
| District 7        | 12,892 | 14,001     | 13,514 | 14,110     | 13,634 | 13,008     | 13,738 | 12,988     | 14,007 | 13,211     |
| Anne Arundel      | 12,892 | 14,001     | 13,514 | 14,110     | 13,634 | 13,008     | 13,738 | 12,988     | 14,007 | 13,211     |
| <b>District 8</b> | 19,090 | 23,663     | 18,758 | 21,330     | 18,565 | 19,194     | 18,634 | 18,755     | 17,745 | 19,990     |
| Baltimore         | 19,090 | 23,663     | 18,758 | 21,330     | 18,565 | 19,194     | 18,634 | 18,755     | 17,745 | 19,990     |
| District 9        | 4,113  | 5,078      | 4,401  | 4,994      | 4,761  | 5,139      | 4,788  | 5,067      | 5,114  | 5,569      |
| Harford           | 4,113  | 5,078      | 4,401  | 4,994      | 4,761  | 5,139      | 4,788  | 5,067      | 5,114  | 5,569      |