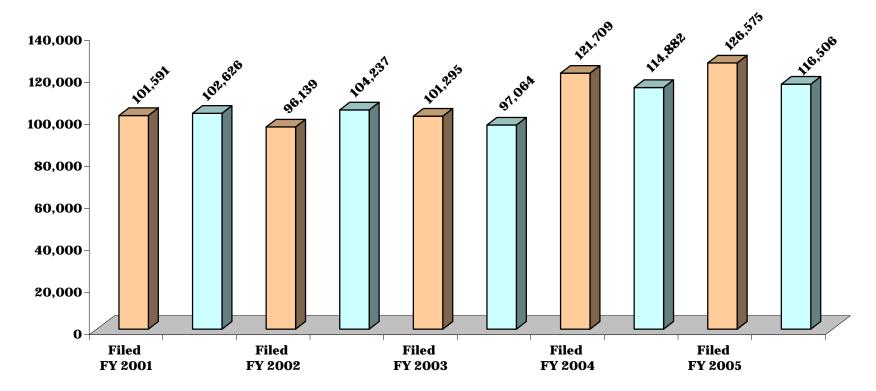

#### CHART DC-5.7 DISTRICT COURT

#### **DISTRICT 7 - Anne Arundel County**

#### MOTOR VEHICLE CASES\* FILED AND TERMINATED

<sup>\*</sup>Traffic cases counts include citations issued under the Maryland Transportation Article; parking and red light citation requests for trials; Department of Natural Resources cases; and Mass Transit Administration citations. Prior to FY 2002, case counts included only citations issued under the Maryland Transportation Article.

## MOTOR VEHICLE CASES\* FILED AND TERMINATED, page 2

|              | FY              | 2001       | FY      | <b>2002</b> | FY      | 2003       | FY      | 2004       | FY      | 2005       |
|--------------|-----------------|------------|---------|-------------|---------|------------|---------|------------|---------|------------|
|              | Filed           | Terminated | Filed   | Terminated  | Filed   | Terminated | Filed   | Terminated | Filed   | Terminated |
| District 7   | 101,591         | 102,626    | 96,139  | 104,237     | 101,295 | 97,064     | 121,709 | 114,882    | 126,575 | 116,506    |
| Anne Arundel | 101,591         | 102,626    | 96,139  | 104,237     | 101,295 | 97,064     | 121,709 | 114,882    | 126,575 | 116,506    |
| District 8   | 149,810 150,107 |            | 157,881 | 165,898     | 156,014 | 150,529    | 177,529 | 168,014    | 176,249 | 169,224    |
| Baltimore    | 149,810         | 150,107    | 157,881 | 165,898     | 156,014 | 150,529    | 177,529 | 168,014    | 176,249 | 169,224    |
| District 9   | 39,342          | 37,566     | 39,369  | 38,596      | 47,186  | 43,591     | 49,148  | 48,032     | 44,601  | 44,470     |
| Harford      | 39,342          | 37,566     | 39,369  | 38,596      | 47,186  | 43,591     | 49,148  | 48,032     | 44,601  | 44,470     |