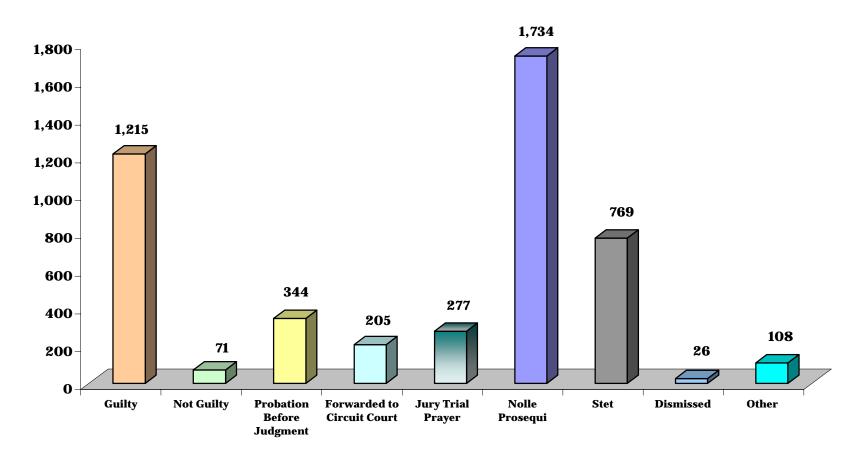

## CHART 6.2.12 DISTRICT COURT

# **DISTRICT 12 - Allegany and Garrett Counties**

## **CRIMINAL CASES: MANNER OF DISPOSITION**

# CRIMINAL CASES: MANNER OF DISPOSITION, page 2

|              | Guilty | Not Guilty | Probation Before Judgment | Forwarded to Circuit Court | Jury Trial Prayer | Nolle Prosequi | Stet   | Dismissed | Other | Total   |
|--------------|--------|------------|---------------------------|----------------------------|-------------------|----------------|--------|-----------|-------|---------|
| District 7   | 3,267  | 476        | 1,507                     | 1,356                      | 553               | 2,803          | 2,987  | 47        | 215   | 13,211  |
| Anne Arundel | 3,267  | 476        | 1,507                     | 1,356                      | 553               | 2,803          | 2,987  | 47        | 215   | 13,211  |
| District 8   | 4,963  | 633        | 2,753                     | 2,310                      | 805               | 5,274          | 1,796  | 1,266     | 190   | 19,990  |
| Baltimore    | 4,963  | 633        | 2,753                     | 2,310                      | 805               | 5,274          | 1,796  | 1,266     | 190   | 19,990  |
| District 9   | 1,633  | 229        | 678                       | 391                        | 923               | 833            | 636    | 103       | 143   | 5,569   |
| Harford      | 1,633  | 229        | 678                       | 391                        | 923               | 833            | 636    | 103       | 143   | 5,569   |
| District 10  | 1,662  | 166        | 1,115                     | 490                        | 899               | 1,766          | 1,188  | 22        | 106   | 7,414   |
| Carroll      | 780    | 86         | 449                       | 237                        | 536               | 496            | 721    | 3         | 49    | 3,357   |
| Howard       | 882    | 80         | 666                       | 253                        | 363               | 1,270          | 467    | 19        | 57    | 4,057   |
| District 11  | 1,841  | 278        | 798                       | 930                        | 1,380             | 2,583          | 1,004  | 13        | 234   | 9,061   |
| Frederick    | 733    | 82         | 473                       | 450                        | 636               | 1,149          | 343    | 6         | 95    | 3,967   |
| Washington   | 1,108  | 196        | 325                       | 480                        | 744               | 1,434          | 661    | 7         | 139   | 5,094   |
| District 12  | 1,215  | 71         | 344                       | 205                        | 277               | 1,734          | 769    | 26        | 108   | 4,749   |
| Allegany     | 962    | 40         | 209                       | 157                        | 232               | 1,188          | 572    | 18        | 83    | 3,461   |
| Garrett      | 253    | 31         | 135                       | 48                         | 45                | 546            | 197    | 8         | 25    | 1,288   |
| State Totals | 40,551 | 5,018      | 15,339                    | 20,437                     | 18,182            | 88,798         | 20,731 | 2,108     | 2,794 | 213,958 |