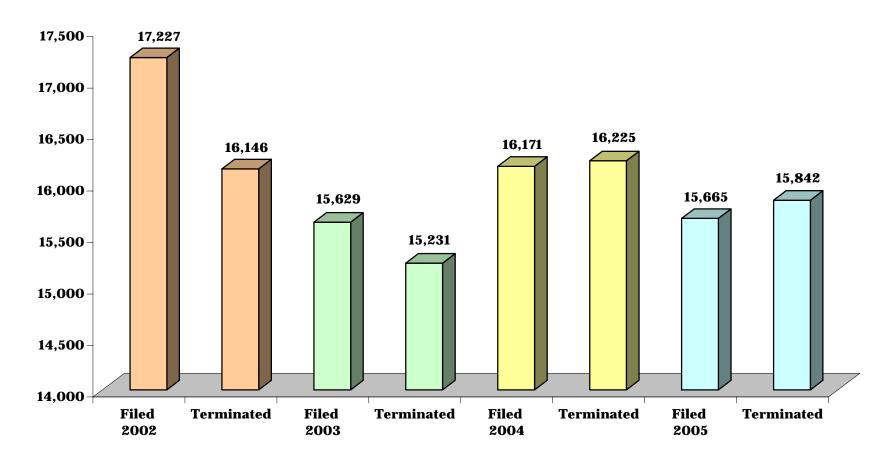

#### CHART DC-7.11 DISTRICT COURT

# **DISTRICT 11 - Frederick and Washington Counties**

## **CIVIL COMPLAINTS FILED AND TERMINATED**

|                    | 2      | 2002       |        | 2003       | 2                | 2004   | 2      | 2005       |
|--------------------|--------|------------|--------|------------|------------------|--------|--------|------------|
|                    | Filed  | Terminated | Filed  | Terminated | Filed Terminated |        | Filed  | Terminated |
| District 10        | 14,397 | 14,027     | 15,342 | 14,889     | 15,243           | 14,618 | 14,881 | 14,685     |
| Carroll            | 5,269  | 5,060      | 5,605  | 5,246      | 5,560            | 5,236  | 5,355  | 5,550      |
| Howard             | 9,128  | 8,967      | 9,737  | 9,643      | 9,683            | 9,382  | 9,526  | 9,135      |
| <b>District 11</b> | 17,227 | 16,146     | 15,629 | 15,231     | 16,171           | 16,225 | 15,665 | 15,842     |
| Frederick          | 7,848  | 7,460      | 7,732  | 7,424      | 7,677            | 7,784  | 7,317  | 7,387      |
| Washington         | 9,379  | 8,686      | 7,897  | 7,807      | 8,494            | 8,441  | 8,348  | 8,455      |
| District 12        | 5,538  | 5,497      | 6,877  | 6,410      | 6,525            | 6,409  | 6,197  | 6,158      |
| Allegany           | 4,441  | 4,481      | 5,625  | 5,135      | 5,347            | 5,219  | 4,841  | 4,915      |
| Garrett            | 1,097  | 1,016      | 1,252  | 1,275      | 1,178            | 1,190  | 1,356  | 1,243      |