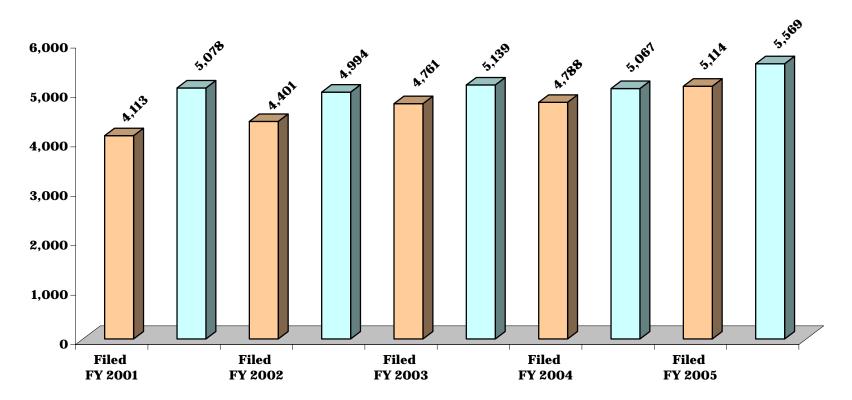

#### CHART DC-5.9 DISTRICT COURT

#### **DISTRICT 9 - Harford County**

## **MOTOR VEHICLE CASES\* FILED AND TERMINATED**

<sup>\*</sup>Traffic cases counts include citations issued under the Maryland Transportation Article; parking and red light citation requests for trials; Department of Natural Resources cases; and Mass Transit Administration citations. Prior to FY 2002, case counts included only citations issued under the Maryland Transportation Article.

# CRIMINAL CASES FILED AND TERMINATED, page 2

|                   | F      | Y 2001     | F      | Y 2002     | F      | Y 2003     | F      | Y 2004     | F      | Y 2005     |
|-------------------|--------|------------|--------|------------|--------|------------|--------|------------|--------|------------|
|                   | Filed  | Terminated |
| District 7        | 12,892 | 14,001     | 13,514 | 14,110     | 13,634 | 13,008     | 13,738 | 12,988     | 14,007 | 13,211     |
| Anne Arundel      | 12,892 | 14,001     | 13,514 | 14,110     | 13,634 | 13,008     | 13,738 | 12,988     | 14,007 | 13,211     |
| <b>District 8</b> | 19,090 | 23,663     | 18,758 | 21,330     | 18,565 | 19,194     | 18,634 | 18,755     | 17,745 | 19,990     |
| Baltimore         | 19,090 | 23,663     | 18,758 | 21,330     | 18,565 | 19,194     | 18,634 | 18,755     | 17,745 | 19,990     |
| District 9        | 4,113  | 5,078      | 4,401  | 4,994      | 4,761  | 5,139      | 4,788  | 5,067      | 5,114  | 5,569      |
| Harford           | 4,113  | 5,078      | 4,401  | 4,994      | 4,761  | 5,139      | 4,788  | 5,067      | 5,114  | 5,569      |