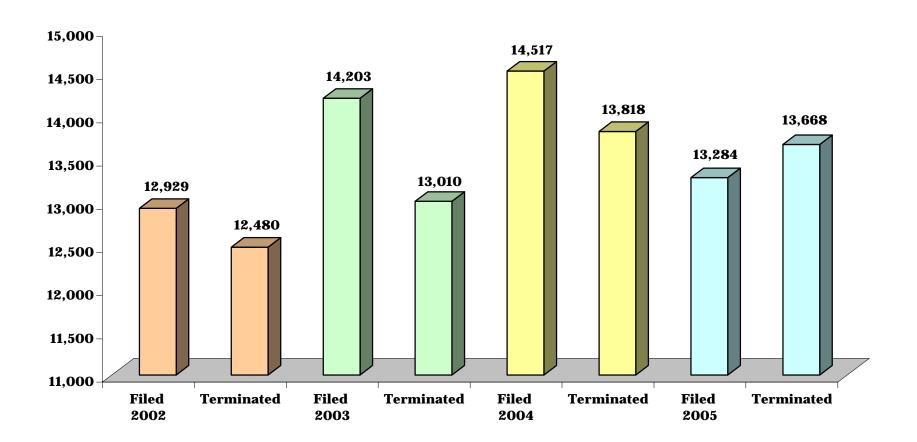

#### CHART DC-7.4 DISTRICT COURT

# **DISTRICT 4 - Calvert, Charles and St. Mary's**

## **CIVIL COMPLAINTS FILED AND TERMINATED**

|                 | 2      | 2002       |        | 2003       | 2                | 2004   | 2      | 2005       |
|-----------------|--------|------------|--------|------------|------------------|--------|--------|------------|
|                 | Filed  | Terminated | Filed  | Terminated | Filed Terminated |        | Filed  | Terminated |
| District 4      | 12,929 | 12,480     | 14,203 | 13,010     | 14,517           | 13,818 | 13,284 | 13,668     |
| Calvert         | 3,628  | 3,267      | 3,658  | 3,431      | 3,860            | 3,560  | 3,614  | 3,480      |
| Charles         | 6,034  | 5,985      | 7,167  | 6,343      | 7,247            | 6,906  | 6,479  | 6,888      |
| St. Mary's      | 3,267  | 3,228      | 3,378  | 3,236      | 3,410            | 3,352  | 3,191  | 3,300      |
| District 5      | 57,470 | 60,934     | 63,654 | 73,003     | 65,896           | 64,749 | 63,999 | 63,553     |
| Prince George's | 57,470 | 60,934     | 63,654 | 73,003     | 65,896           | 64,749 | 63,999 | 63,553     |
| District 6      | 40,390 | 57,123     | 40,414 | 45,159     | 43,275           | 38,871 | 40,539 | 44,241     |
| Montgomery      | 40,390 | 57,123     | 40,414 | 45,159     | 43,275           | 38,871 | 40,539 | 44,241     |