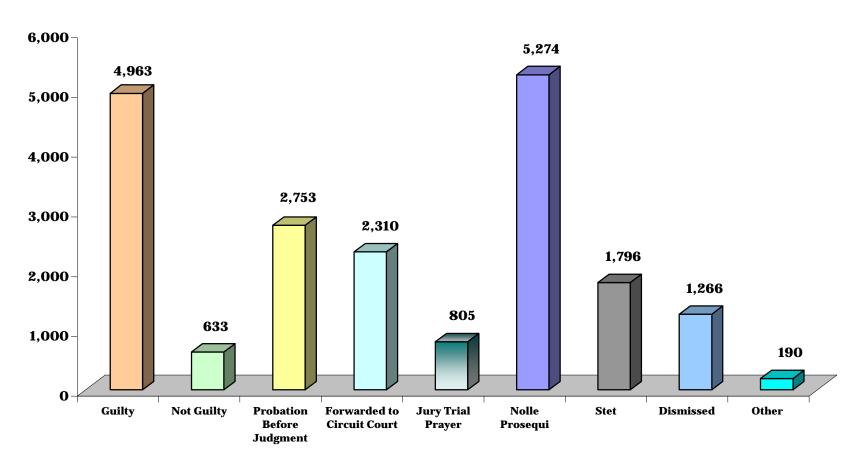

# CHART 6.2.8 DISTRICT COURT

# **DISTRICT 8 - Baltimore County**

## **CRIMINAL CASES: MANNER OF DISPOSITION**

# CRIMINAL CASES: MANNER OF DISPOSITION, page 2

|              | Guilty | Not Guilty | Probation Before Judgment | Forwarded to Circuit Court | Jury Trial Prayer | Nolle Prosequi | Stet   | Dismissed | Other | Total   |
|--------------|--------|------------|---------------------------|----------------------------|-------------------|----------------|--------|-----------|-------|---------|
| District 7   | 3,267  | 476        | 1,507                     | 1,356                      | 553               | 2,803          | 2,987  | 47        | 215   | 13,211  |
| Anne Arundel | 3,267  | 476        | 1,507                     | 1,356                      | 553               | 2,803          | 2,987  | 47        | 215   | 13,211  |
| District 8   | 4,963  | 633        | 2,753                     | 2,310                      | 805               | 5,274          | 1,796  | 1,266     | 190   | 19,990  |
| Baltimore    | 4,963  | 633        | 2,753                     | 2,310                      | 805               | 5,274          | 1,796  | 1,266     | 190   | 19,990  |
| District 9   | 1,633  | 229        | 678                       | 391                        | 923               | 833            | 636    | 103       | 143   | 5,569   |
| Harford      | 1,633  | 229        | 678                       | 391                        | 923               | 833            | 636    | 103       | 143   | 5,569   |
| District 10  | 1,662  | 166        | 1,115                     | 490                        | 899               | 1,766          | 1,188  | 22        | 106   | 7,414   |
| Carroll      | 780    | 86         | 449                       | 237                        | 536               | 496            | 721    | 3         | 49    | 3,357   |
| Howard       | 882    | 80         | 666                       | 253                        | 363               | 1,270          | 467    | 19        | 57    | 4,057   |
| District 11  | 1,841  | 278        | 798                       | 930                        | 1,380             | 2,583          | 1,004  | 13        | 234   | 9,061   |
| Frederick    | 733    | 82         | 473                       | 450                        | 636               | 1,149          | 343    | 6         | 95    | 3,967   |
| Washington   | 1,108  | 196        | 325                       | 480                        | 744               | 1,434          | 661    | 7         | 139   | 5,094   |
| District 12  | 1,215  | 71         | 344                       | 205                        | 277               | 1,734          | 769    | 26        | 108   | 4,749   |
| Allegany     | 962    | 40         | 209                       | 157                        | 232               | 1,188          | 572    | 18        | 83    | 3,461   |
| Garrett      | 253    | 31         | 135                       | 48                         | 45                | 546            | 197    | 8         | 25    | 1,288   |
| State Totals | 40,551 | 5,018      | 15,339                    | 20,437                     | 18,182            | 88,798         | 20,731 | 2,108     | 2,794 | 213,958 |