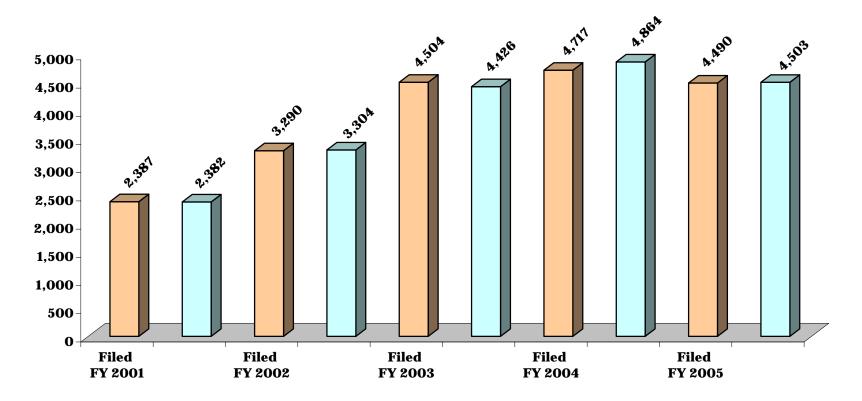

#### CHART DC-8.1.3 DISTRICT COURT

#### **DISTRICT 3 - Caroline, Cecil, Kent, Queen Anne's and Talbot Counties**

## **DWI CASES FILED AND TERMINATED**

## **DWI CASES FILED AND TERMINATED**

|                       | F     | Y 2001     | F     | Y 2002     | F     | Y 2003     | F     | Y 2004     | F     | Y 2005     |
|-----------------------|-------|------------|-------|------------|-------|------------|-------|------------|-------|------------|
|                       | Filed | Terminated |
| <b>District 1</b>     | 1,601 | 1,589      | 2,404 | 1,849      | 3,211 | 2,858      | 3,642 | 3,296      | 3,723 | 4,035      |
| <b>Baltimore City</b> | 1,601 | 1,589      | 2,404 | 1,849      | 3,211 | 2,858      | 3,642 | 3,296      | 3,723 | 4,035      |
| <b>District 2</b>     | 1,949 | 2,074      | 3,603 | 3,000      | 4,486 | 4,635      | 4,623 | 4,786      | 4,906 | 4,771      |
| Dorchester            | 211   | 190        | 379   | 314        | 506   | 469        | 525   | 524        | 620   | 518        |
| Somerset              | 252   | 307        | 317   | 353        | 391   | 386        | 378   | 375        | 571   | 535        |
| Wicomico              | 670   | 728        | 1,301 | 1,075      | 1,361 | 1,522      | 1,761 | 1,781      | 1,714 | 1,809      |
| Worcester             | 816   | 849        | 1,606 | 1,258      | 2,228 | 2,258      | 1,959 | 2,106      | 2,001 | 1,909      |
| District 3            | 2,387 | 2,382      | 3,290 | 3,304      | 4,504 | 4,426      | 4,717 | 4,864      | 4,490 | 4,503      |
| Caroline              | 206   | 253        | 383   | 307        | 429   | 416        | 509   | 498        | 504   | 416        |
| Cecil                 | 1,144 | 1,063      | 1,348 | 1,382      | 1,844 | 1,743      | 1,945 | 2,051      | 1,638 | 1,720      |
| Kent                  | 178   | 232        | 244   | 282        | 346   | 318        | 303   | 305        | 351   | 352        |
| Queen Anne's          | 476   | 465        | 663   | 693        | 951   | 1,095      | 1,234 | 1,251      | 1,279 | 1,329      |
| Talbot                | 383   | 369        | 652   | 640        | 934   | 854        | 726   | 759        | 718   | 686        |