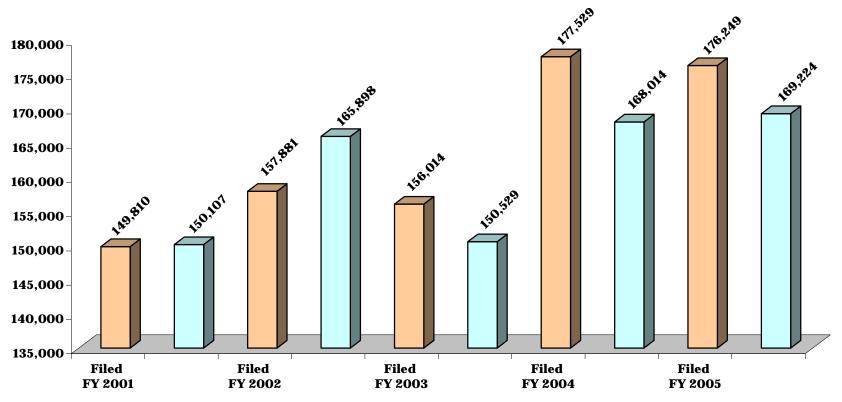

#### CHART DC-5.8 DISTRICT COURT

#### **DISTRICT 8 - Baltimore County**

## **MOTOR VEHICLE CASES\* FILED AND TERMINATED**

<sup>\*</sup>Traffic cases counts include citations issued under the Maryland Transportation Article; parking and red light citation requests for trials; Department of Natural Resources cases; and Mass Transit Administration citations. Prior to FY 2002, case counts included only citations issued under the Maryland Transportation Article.

## MOTOR VEHICLE CASES\* FILED AND TERMINATED, page 2

|              | FY              | 2001       | FY      | <b>2002</b> | FY      | 2003       | FY      | 2004       | FY      | 2005       |
|--------------|-----------------|------------|---------|-------------|---------|------------|---------|------------|---------|------------|
|              | Filed           | Terminated | Filed   | Terminated  | Filed   | Terminated | Filed   | Terminated | Filed   | Terminated |
| District 7   | 101,591         | 102,626    | 96,139  | 104,237     | 101,295 | 97,064     | 121,709 | 114,882    | 126,575 | 116,506    |
| Anne Arundel | 101,591         | 102,626    | 96,139  | 104,237     | 101,295 | 97,064     | 121,709 | 114,882    | 126,575 | 116,506    |
| District 8   | 149,810 150,107 |            | 157,881 | 165,898     | 156,014 | 150,529    | 177,529 | 168,014    | 176,249 | 169,224    |
| Baltimore    | 149,810         | 150,107    | 157,881 | 165,898     | 156,014 | 150,529    | 177,529 | 168,014    | 176,249 | 169,224    |
| District 9   | 39,342          | 37,566     | 39,369  | 38,596      | 47,186  | 43,591     | 49,148  | 48,032     | 44,601  | 44,470     |
| Harford      | 39,342          | 37,566     | 39,369  | 38,596      | 47,186  | 43,591     | 49,148  | 48,032     | 44,601  | 44,470     |