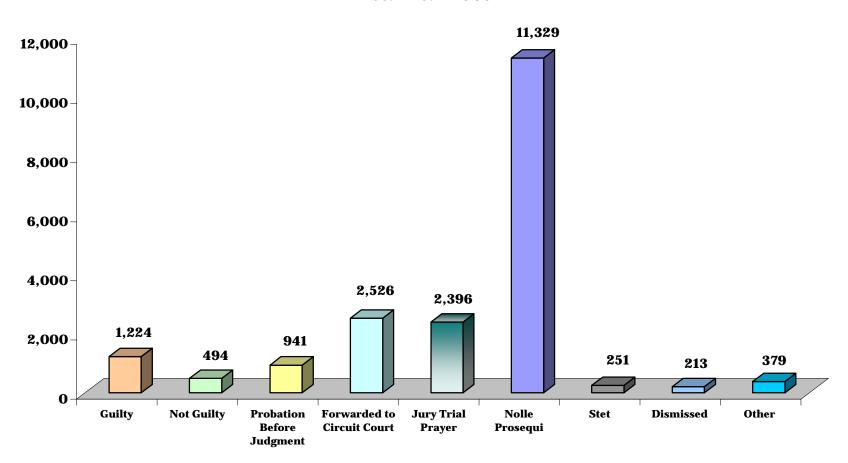

## CHART 6.2.5 DISTRICT COURT

# **DISTRICT 5 - Prince George's County**

## **CRIMINAL CASES: MANNER OF DISPOSITION**