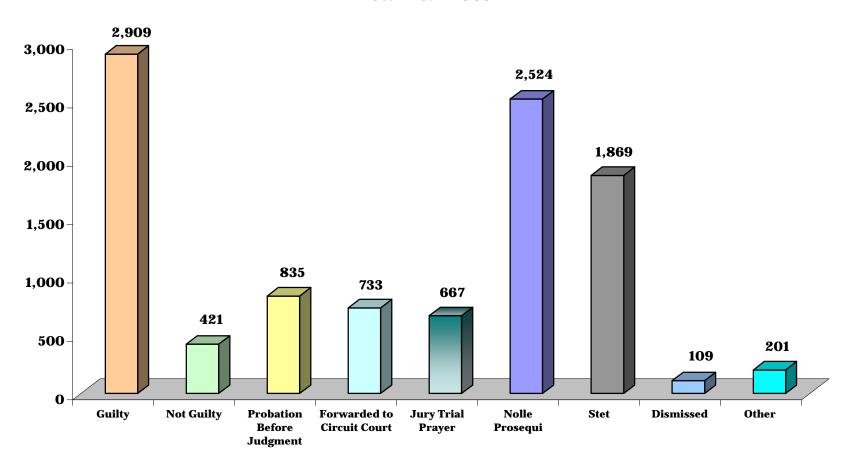

# CHART 6.2.4 DISTRICT COURT

# **DISTRICT 4 - Calvert, Charles and St. Mary's Counties**

# **CRIMINAL CASES: MANNER OF DISPOSITION**