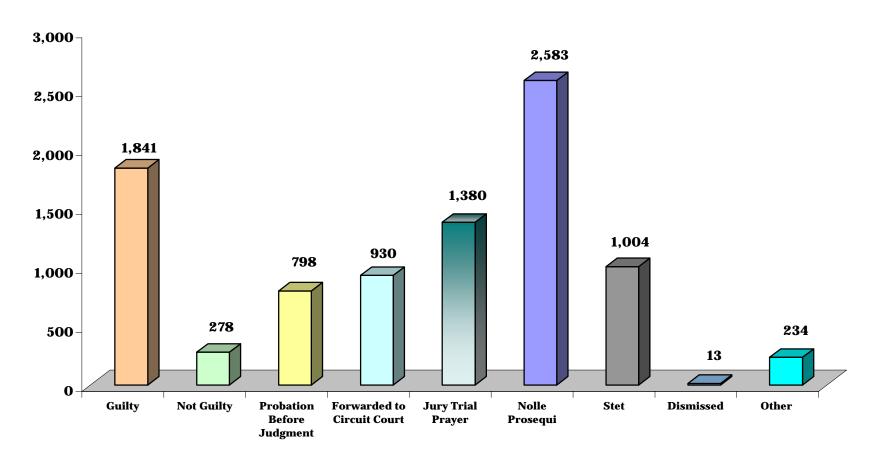

## CHART 6.2.11 DISTRICT COURT

# **DISTRICT 11 - Frederick and Washington Counties**

## **CRIMINAL CASES: MANNER OF DISPOSITION**

# CRIMINAL CASES: MANNER OF DISPOSITION, page 2

|              | Guilty | Not Guilty | Probation Before Judgment | Forwarded to Circuit Court | Jury Trial Prayer | Nolle Prosequi | Stet   | Dismissed | Other | Total   |
|--------------|--------|------------|---------------------------|----------------------------|-------------------|----------------|--------|-----------|-------|---------|
| District 7   | 3,267  | 476        | 1,507                     | 1,356                      | 553               | 2,803          | 2,987  | 47        | 215   | 13,211  |
| Anne Arundel | 3,267  | 476        | 1,507                     | 1,356                      | 553               | 2,803          | 2,987  | 47        | 215   | 13,211  |
| District 8   | 4,963  | 633        | 2,753                     | 2,310                      | 805               | 5,274          | 1,796  | 1,266     | 190   | 19,990  |
| Baltimore    | 4,963  | 633        | 2,753                     | 2,310                      | 805               | 5,274          | 1,796  | 1,266     | 190   | 19,990  |
| District 9   | 1,633  | 229        | 678                       | 391                        | 923               | 833            | 636    | 103       | 143   | 5,569   |
| Harford      | 1,633  | 229        | 678                       | 391                        | 923               | 833            | 636    | 103       | 143   | 5,569   |
| District 10  | 1,662  | 166        | 1,115                     | 490                        | 899               | 1,766          | 1,188  | 22        | 106   | 7,414   |
| Carroll      | 780    | 86         | 449                       | 237                        | 536               | 496            | 721    | 3         | 49    | 3,357   |
| Howard       | 882    | 80         | 666                       | 253                        | 363               | 1,270          | 467    | 19        | 57    | 4,057   |
| District 11  | 1,841  | 278        | 798                       | 930                        | 1,380             | 2,583          | 1,004  | 13        | 234   | 9,061   |
| Frederick    | 733    | 82         | 473                       | 450                        | 636               | 1,149          | 343    | 6         | 95    | 3,967   |
| Washington   | 1,108  | 196        | 325                       | 480                        | 744               | 1,434          | 661    | 7         | 139   | 5,094   |
| District 12  | 1,215  | 71         | 344                       | 205                        | 277               | 1,734          | 769    | 26        | 108   | 4,749   |
| Allegany     | 962    | 40         | 209                       | 157                        | 232               | 1,188          | 572    | 18        | 83    | 3,461   |
| Garrett      | 253    | 31         | 135                       | 48                         | 45                | 546            | 197    | 8         | 25    | 1,288   |
| State Totals | 40,551 | 5,018      | 15,339                    | 20,437                     | 18,182            | 88,798         | 20,731 | 2,108     | 2,794 | 213,958 |