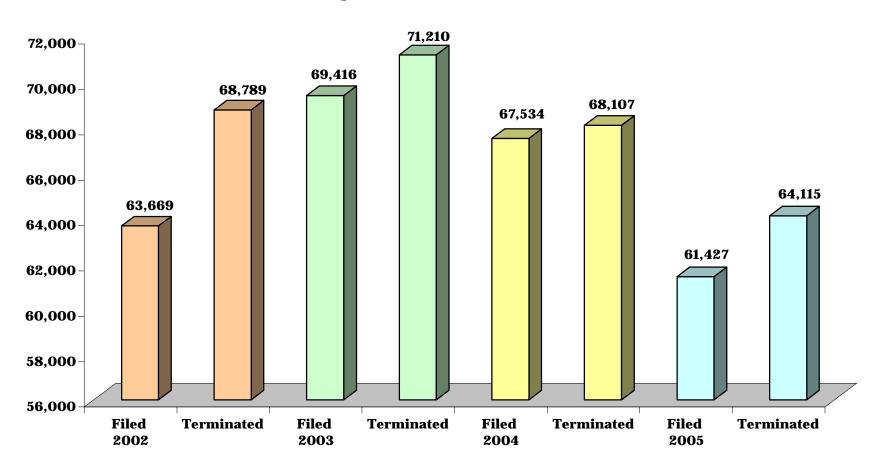

#### CHART DC-7.1 DISTRICT COURT

# **DISTRICT 1 - Baltimore City**

#### CIVIL COMPLAINTS FILED AND TERMINATED

# **CIVIL COMPLAINTS FILED AND TERMINATED\***

|                       | 2      | 2002       | 2      | 2003       | 2      | 2004       | 2      | 2005       |
|-----------------------|--------|------------|--------|------------|--------|------------|--------|------------|
|                       | Filed  | Terminated | Filed  | Terminated | Filed  | Terminated | Filed  | Terminated |
| District 1            | 63,669 | 68,789     | 69,416 | 71,210     | 67,534 | 68,107     | 61,427 | 64,115     |
| <b>Baltimore City</b> | 63,669 | 68,789     | 69,416 | 71,210     | 67,534 | 68,107     | 61,427 | 64,115     |
| District 2            | 18,049 | 17,311     | 20,189 | 21,043     | 20,437 | 18,930     | 23,917 | 20,673     |
| Dorchester            | 2,212  | 2,395      | 2,399  | 2,353      | 2,613  | 2,463      | 2,689  | 2,530      |
| Somerset              | 1,853  | 1,767      | 2,227  | 2,184      | 2,156  | 2,033      | 2,622  | 2,514      |
| Wicomico              | 8,943  | 8,543      | 9,928  | 10,469     | 9,490  | 8,633      | 12,215 | 9,814      |
| Worcester             | 5,041  | 4,606      | 5,635  | 6,037      | 6,178  | 5,801      | 6,391  | 5,815      |
| District 3            | 10,923 | 11,268     | 11,564 | 11,042     | 12,263 | 11,501     | 11,353 | 11,702     |
| Caroline              | 1,645  | 1,718      | 1,964  | 1,809      | 1,836  | 1,779      | 1,864  | 1,796      |
| Cecil                 | 4,139  | 4,125      | 4,080  | 4,004      | 4,455  | 4,212      | 3,924  | 4,010      |
| Kent                  | 1,471  | 1,585      | 1,503  | 1,394      | 1,673  | 1,567      | 1,396  | 1,547      |
| Queen Anne's          | 1,733  | 1,767      | 1,990  | 1,895      | 2,130  | 1,925      | 1,915  | 2,110      |
| Talbot                | 1,935  | 2,073      | 2,027  | 1,940      | 2,169  | 2,018      | 2,254  | 2,239      |