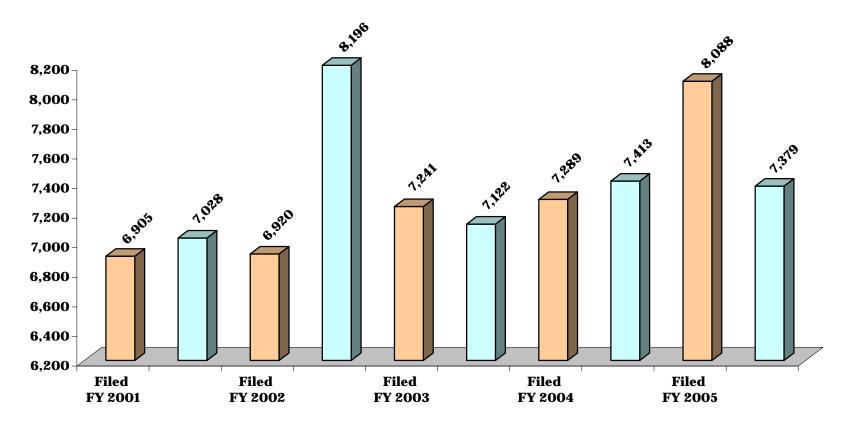

#### CHART DC-8.1.7 DISTRICT COURT

#### **DISTRICT 7 - Anne Arundel County**

## **DWI CASES FILED AND TERMINATED**

# DWI CASES FILED AND TERMINATED, page 2

|                   | FY    | Y 2001     | F     | Y 2002           | F     | Y 2003     | F     | Y 2004     | FY 2005 |            |
|-------------------|-------|------------|-------|------------------|-------|------------|-------|------------|---------|------------|
|                   | Filed | Terminated | Filed | Filed Terminated |       | Terminated | Filed | Terminated | Filed   | Terminated |
| <b>District 7</b> | 6,905 | 7,028      | 6,920 | 8,196            | 7,241 | 7,122      | 7,289 | 7,413      | 8,088   | 7,379      |
| Anne Arundel      | 6,905 | 7,028      | 6,920 | 8,196            | 7,241 | 7,122      | 7,289 | 7,413      | 8,088   | 7,379      |
| <b>District 8</b> | 2,930 | 3,565      | 5,635 | 5,386            | 7,075 | 7,666      | 7,316 | 7,834      | 7,178   | 7,620      |
| Baltimore         | 2,930 | 3,565      | 5,635 | 5,386            | 7,075 | 7,666      | 7,316 | 7,834      | 7,178   | 7,620      |
| District 9        | 1,232 | 1,574      | 2,523 | 2,398            | 3,843 | 3,857      | 3,475 | 3,980      | 3,085   | 3,527      |
| Harford           | 1,232 | 1,574      | 2,523 | 2,398            | 3,843 | 3,857      | 3,475 | 3,980      | 3,085   | 3,527      |