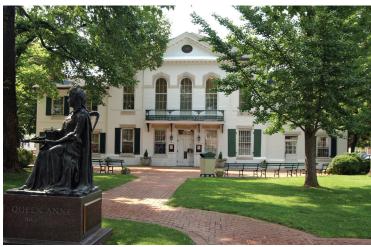

## Historic Courthouse 100 Courthouse Square Centreville

Built: c. 1791 – 1796

Area: 13,302 sq. ft.

Cost: \$6,800

(\$130,217 in 2019 dollars)

Heat: Fireplace

Air-conditioning: Open windows

Plumbing: Outhouse

Technology/Communication:

Courier