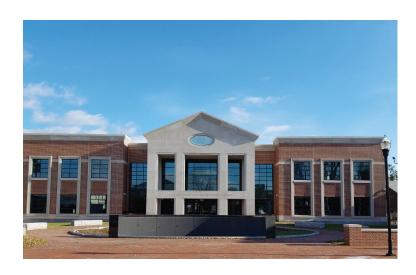

## New Courthouse 200 N. Commerce Street Centreville

Built: Fall 2016 – Spring 2019

Area: 42,000 sq. ft.

Cost: Construction - \$20,000,000

Design -\$1,500,000

Heat: Propane gas boiler forced air

Air-conditioning: Twin 80-ton chillers

Plumbing: 33 bathrooms

Technology/Communication:

CourtSmart

• Maryland Electronic Courts (MDEC)

90 voice over internet protocol phones