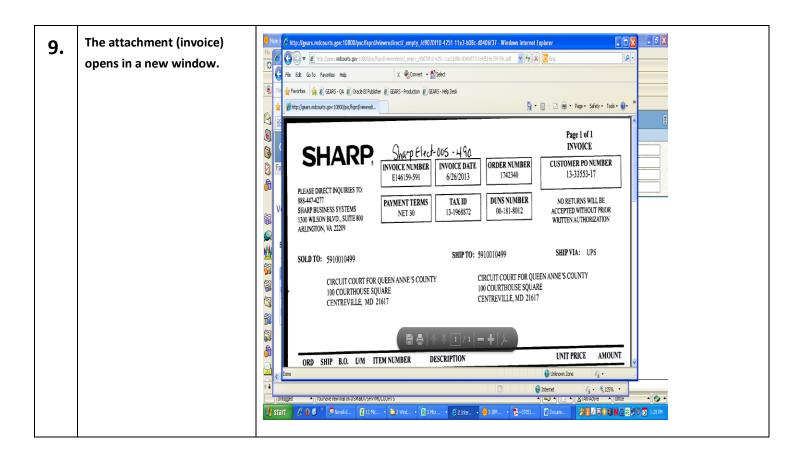

## **General Information**

| Task                                                                                                                                                                   | Process Information                                                                                                                                                                                                                                              |
|------------------------------------------------------------------------------------------------------------------------------------------------------------------------|------------------------------------------------------------------------------------------------------------------------------------------------------------------------------------------------------------------------------------------------------------------|
| How to Review a Voucher and View the Attachment  Note: If additional assistance is needed, please contact the respective AOC Department staff or the JIS Service Desk. | Use the Invoice Information tab to see important voucher details including the chartfield distribution string (Batch Agency, Appropriation Year, PCA, Fund, Appropriation Number, Program, and Account). You can also view any attachments, such as the Invoice. |