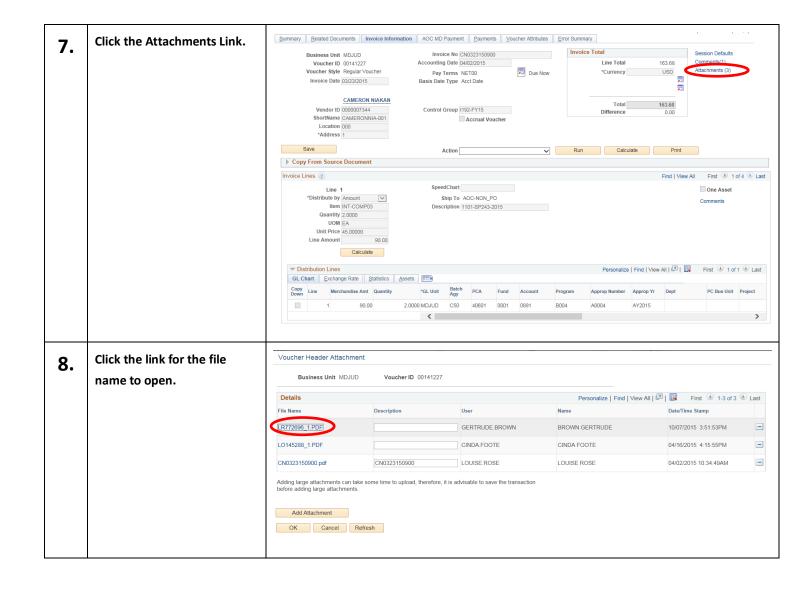

## **General Information**

| Task                                                                                                                                                                   | Process Information                                                                                                                                                                                                                                              |
|------------------------------------------------------------------------------------------------------------------------------------------------------------------------|------------------------------------------------------------------------------------------------------------------------------------------------------------------------------------------------------------------------------------------------------------------|
| How to Review a Voucher and View the Attachment  Note: If additional assistance is needed, please contact the respective AOC Department staff or the JIS Service Desk. | Use the Invoice Information tab to see important voucher details including the chartfield distribution string (Batch Agency, Appropriation Year, PCA, Fund, Appropriation Number, Program, and Account). You can also view any attachments, such as the Invoice. |