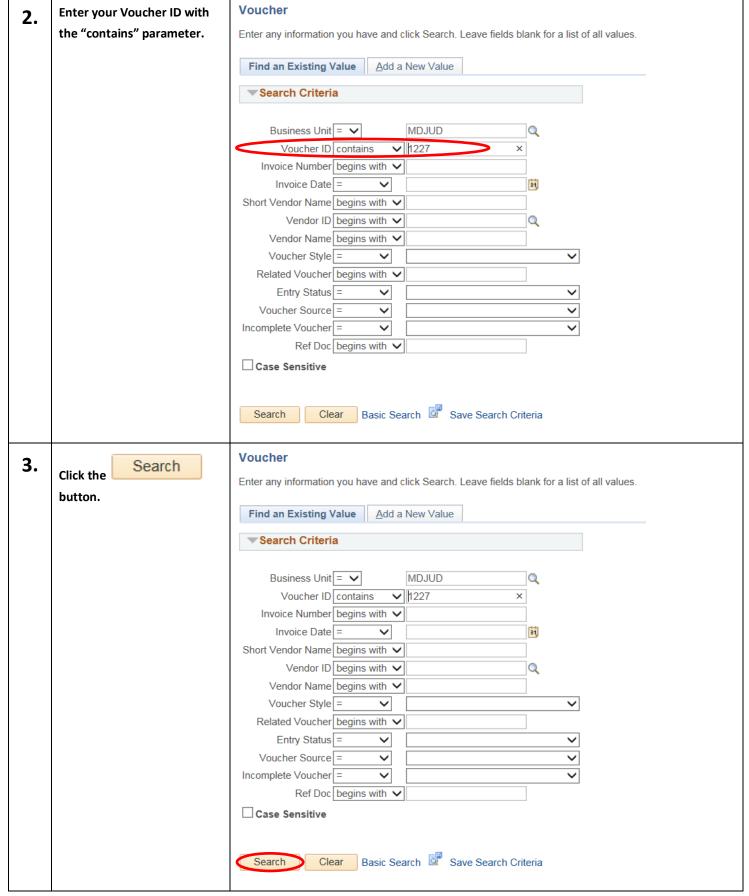

## 1.0 Process

This document is intended to provide a quick reference to completing standard transactions within GEARS.

| STEP | ACTION                                   | DETAILS                                                                                                                                         |
|------|------------------------------------------|-------------------------------------------------------------------------------------------------------------------------------------------------|
| 1.   | Click the Find an Existing<br>Value tab. | Voucher  Enter any information you have and click Search. Leave fields blank for a list of all values.  Find an Existing Value  Add a New Value |