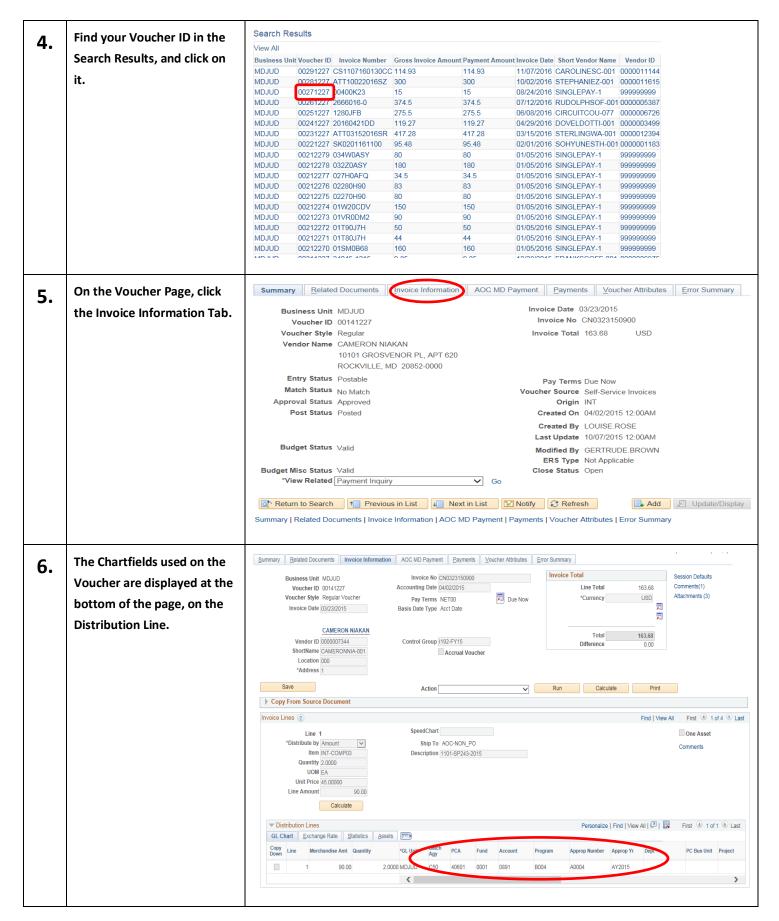

## **General Information**

| Task                                                                                                                                                                   | Process Information                                                                                                                                                                                                                                              |
|------------------------------------------------------------------------------------------------------------------------------------------------------------------------|------------------------------------------------------------------------------------------------------------------------------------------------------------------------------------------------------------------------------------------------------------------|
| How to Review a Voucher and View the Attachment  Note: If additional assistance is needed, please contact the respective AOC Department staff or the JIS Service Desk. | Use the Invoice Information tab to see important voucher details including the chartfield distribution string (Batch Agency, Appropriation Year, PCA, Fund, Appropriation Number, Program, and Account). You can also view any attachments, such as the Invoice. |