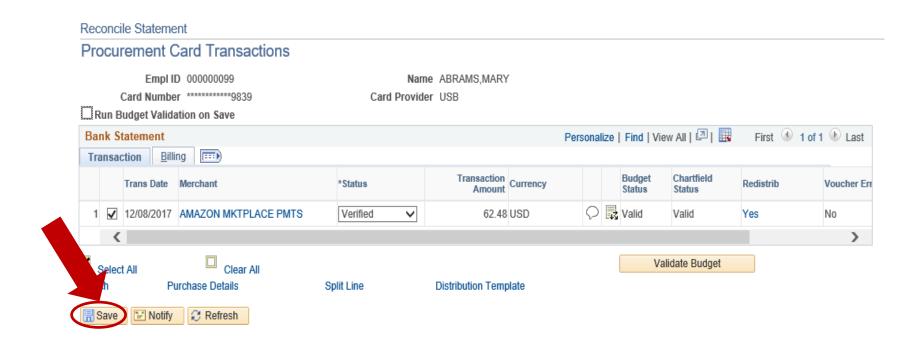

### Cardholders Review of Monthly Statement in GEARS – Update the Description Field

6. Save your changes.