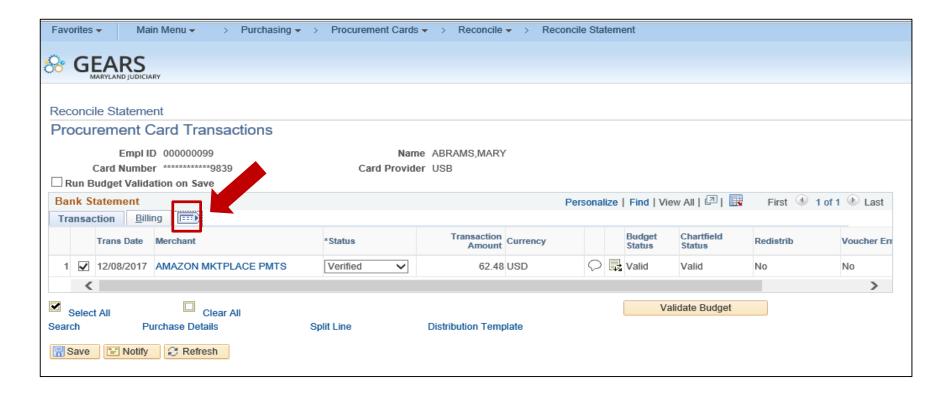

### Cardholders Review of Monthly Statement in GEARS – Review Transactions

Review your monthly credit card transactions (in GEARS):

1. Click on the Expand tab.

### Cardholders Review of Monthly Statement in GEARS – Review Transactions

2. Click on the Distribute icon.