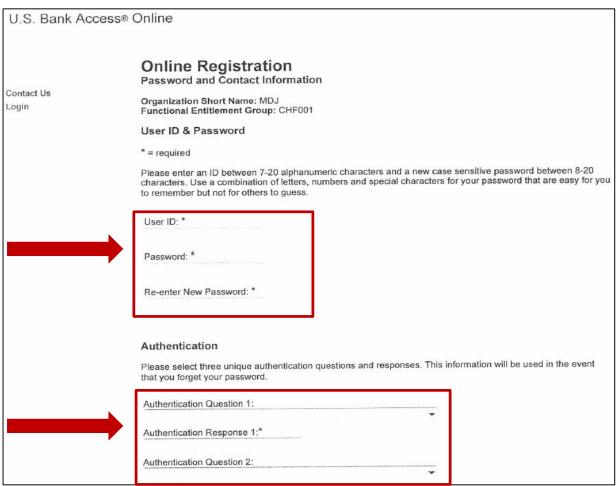

She section titles in the ATS are solely used for the convenience of the parties and have no legal or contractual scance.

ecline | I Accept

**General Enterprise And Resource Support** 

| Authentication Response 2: * |                |                          |           | NOTE: Your                        |
|------------------------------|----------------|--------------------------|-----------|-----------------------------------|
| Authentication Question 3:   |                |                          | -         | Contact Information must          |
| Authentication Response 3: * |                |                          | *         | be your Maryland                  |
|                              |                |                          |           | Judiciary work information. For   |
| Contact Information          |                |                          |           | example, court                    |
| First Name:*                 | Last Name:*    |                          | MI:       | location, work email address, and |
| Sally                        | Ray            |                          |           | work phone                        |
| Address 1: *                 | Address        | CELL RECOGNIZE DE CONTRA |           | number.                           |
| 580 Taylor Avenue            | Suite 40       | 10                       |           | 3                                 |
| City: *                      | State/Province | e: * Zip/Posta           | l Code: * |                                   |
| Annapolis Country: *         | MD 🕶           | 21401                    |           |                                   |
| USA ▼                        |                |                          |           |                                   |
| Phone Number:*               | Fax Number:    |                          |           |                                   |
| 410-260-000                  | -              |                          |           |                                   |
| Email Address: *             |                |                          |           |                                   |
| sally.ray@mdcourts.gov       |                |                          |           |                                   |