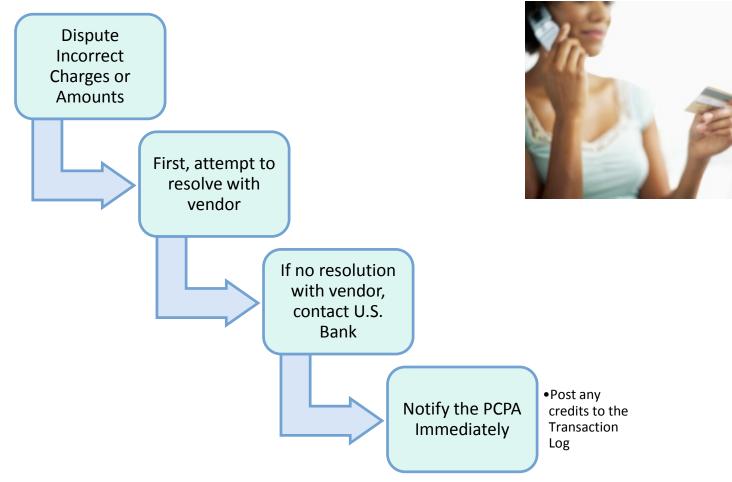

#### **How to Dispute Incorrect Charges or Amounts?**

### What to Do In Case Your Card Has Fraudulent Charges, Been Lost or Stolen?

NARYLAN ODICIAR

- You must contact U.S. Bank's Customer Service (800-344-5696) immediately
  - Lost cards or fraudulent charges reported by telephone are blocked immediately
- Notify the PCPA immediately of Lost or Stolen cards or if the card has fraudulent charges