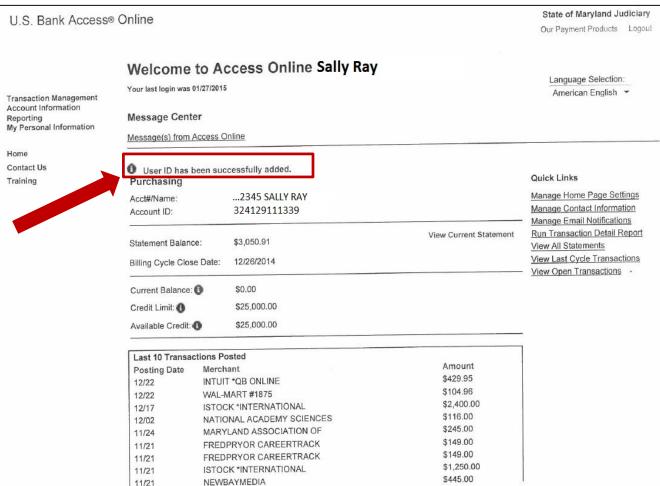

#### https://access.usbank.com

| U.S. Bank Access                                                                      | Online                         |                           |                        | State of Maryland Judiciary Our Payment Products Logou                       |
|---------------------------------------------------------------------------------------|--------------------------------|---------------------------|------------------------|------------------------------------------------------------------------------|
|                                                                                       | Welcome to                     | Access Online Sally Ray   |                        |                                                                              |
|                                                                                       | Your last login was 01/2       |                           |                        | Language Selection:  American English ▼                                      |
| Transaction Management<br>Account Information<br>Reporting<br>My Personal Information | Message Center                 | Allienean Chighon         |                        |                                                                              |
|                                                                                       | Message(s) from Acc            | ess Online                |                        |                                                                              |
| Home                                                                                  |                                |                           |                        |                                                                              |
| Contact Us<br>Training                                                                | User ID has been<br>Purchasing | n successfully added.     |                        | Quick Links                                                                  |
|                                                                                       | Acct#/Name:                    | 2345 SALLY RAY            |                        | Manage Home Page Settings                                                    |
|                                                                                       | Account ID:                    | 324129111339              |                        | Manage Contact Information                                                   |
|                                                                                       | Statement Balance:             | \$3,050.91                | View Current Statement | Manage Email Notifications Run Transaction Detail Report View All Statements |
|                                                                                       | Billing Cycle Close D          | ate: 12/26/2014           |                        | View Last Cycle Transactions View Open Transactions                          |
|                                                                                       | Current Balance:               | \$0.00                    |                        | view Open Transactions                                                       |
|                                                                                       | Credit Limit: 1                | \$25,000.00               |                        |                                                                              |
|                                                                                       | Available Credit:              | \$25,000.00               |                        |                                                                              |
|                                                                                       | Last 10 Transactio             | ne Poetad                 |                        | 1                                                                            |
|                                                                                       |                                | lerchant                  | Amount                 |                                                                              |
|                                                                                       |                                | NTUIT *QB ONLINE          | \$429.95               | `                                                                            |
|                                                                                       | 12/22 V                        | VAL-MART #1875            | \$104.96               |                                                                              |
|                                                                                       | 12/17                          | STOCK *INTERNATIONAL      | \$2,400.00             |                                                                              |
|                                                                                       | 12/02 N                        | IATIONAL ACADEMY SCIENCES | \$116.00               |                                                                              |
|                                                                                       | 11/24 N                        | MARYLAND ASSOCIATION OF   | \$245.00               |                                                                              |
|                                                                                       | 11/21 F                        | REDPRYOR CAREERTRACK      | \$149.00               |                                                                              |
|                                                                                       | 11/21 F                        | REDPRYOR CAREERTRACK      | \$149.00               |                                                                              |
|                                                                                       | 100000                         | STOCK *INTERNATIONAL      | \$1,250.00             |                                                                              |
|                                                                                       | 11/21 N                        | IEWBAYMEDIA               | \$445.00               | I                                                                            |