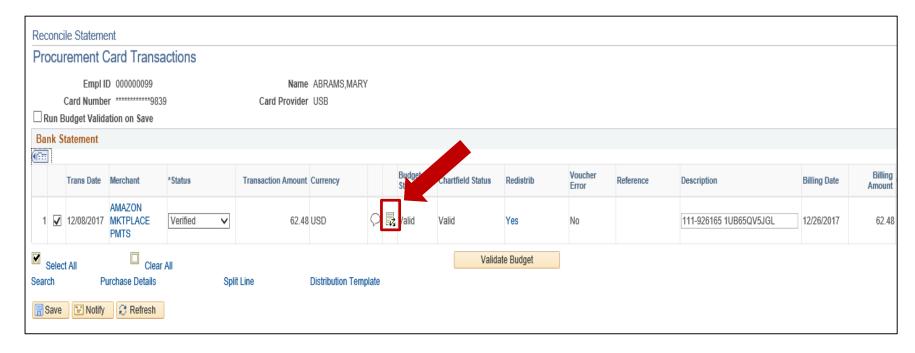

### Cardholders Review of Monthly Statement in GEARS – Review Transactions

2. Click on the Distribute icon.

### Cardholders Review of Monthly Statement in GEARS – Reconcile or Correct Distributions

3. Reconcile or correct any distributions.

- Modify ChartFields (e.g., account code or split distribution).
- All distribution lines with Account code '0995' must be changed.