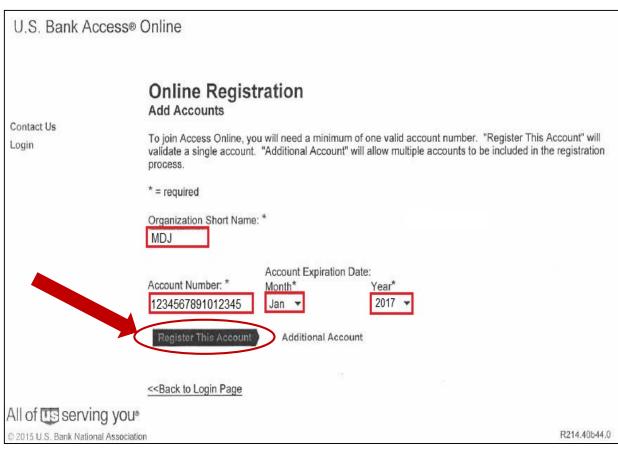

- U.S. Bank will issue Corporate Purchasing Cards to cardholders based on the signed written approval of the State Court Administrator or designee
  - Cards issued with the employee's name and with Maryland Judiciary embossed on the plastic
  - The Judiciary's PCPA will issue cards to Cardholders
- Cardholders must initially self-register your cards on U.S. Bank's Access Online website

https://access.usbank.com

All notices to U.S. Bank by Customer shall be in writing and shall be made either via express or conventional mail at the following address:

U.S. Bank 200 South Sixth Street CPS Customer Service EP-MN-L26C Minneapolis, MN 55402