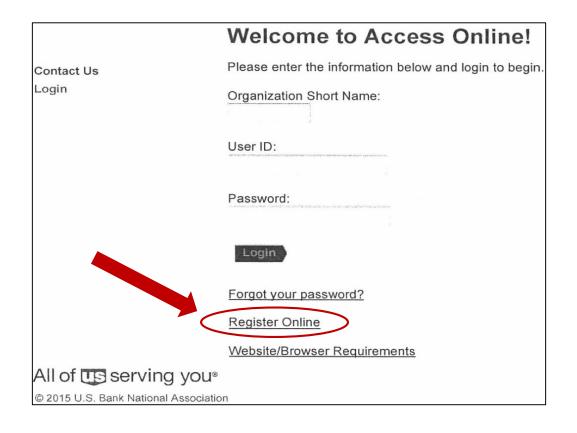

- U.S. Bank will issue Corporate Purchasing Cards to cardholders based on the signed written approval of the State Court Administrator or designee
  - Cards issued with the employee's name and with Maryland Judiciary embossed on the plastic
  - The Judiciary's PCPA will issue cards to Cardholders
- Cardholders must initially self-register your cards on U.S. Bank's Access Online website

https://access.usbank.com

All notices to U.S. Bank by Customer shall be in writing and shall be made either via express or conventional mail at the following address:

U.S. Bank 200 South Sixth Street CPS Customer Service EP-MN-L26C Minneapolis, MN 55402