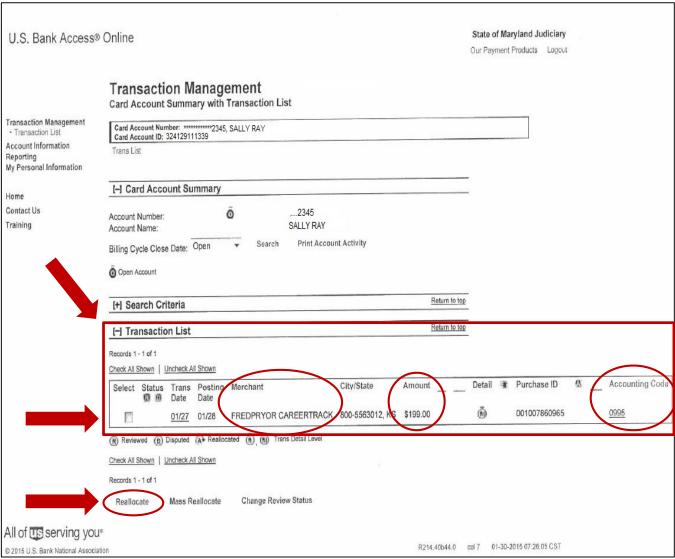

| Transaction Manage                                                | ement<br>Transaction List         |                 |               |        |   | _            |     |                 |
|-------------------------------------------------------------------|-----------------------------------|-----------------|---------------|--------|---|--------------|-----|-----------------|
| Card Account Number: *******2345<br>Card Account ID: 324129111339 | , SALLY RAY                       |                 |               |        |   |              |     |                 |
| Trans List                                                        |                                   |                 |               |        |   |              |     |                 |
| Request has been successful                                       | ly completed.                     |                 |               |        |   |              |     |                 |
| [-] Card Account Summary                                          |                                   |                 |               |        |   |              |     |                 |
| Account Number:<br>Account Name:                                  | o2345<br>SALLY RAY                |                 |               |        |   |              |     |                 |
| Billing Cycle Close Date: Open                                    | → Search Print Accou              | unt Activity    |               |        |   |              |     |                 |
| Open Account                                                      |                                   |                 |               |        |   |              |     |                 |
| [+] Search Criteria                                               |                                   |                 | Return to top |        |   |              |     |                 |
| [-] Transaction List                                              |                                   |                 | Return to top |        |   |              |     |                 |
| Records 1 - 1 of 1  Check All Shown   Uncheck All Shown           |                                   |                 |               |        |   |              |     |                 |
| Select Status Trans Posting  Date Date                            | Merchant                          | City/State      | Amount        | Detail | 3 | Purchase ID  | 2   | Accounting Code |
| ► <u>01/27</u> 01/28                                              | FREDPRYOR CAREERTRACK             | 800-5563012, KS | \$199.00      | (1)    |   | 001007860965 | (A) | 0819            |
| Reviewed (n) Disputed (A+ Reallo                                  | cated (n), (n) Trans Detail Level |                 |               |        |   |              |     |                 |
| Check All Shown   Uncheck All Shown                               |                                   |                 |               |        |   |              |     |                 |
| Records 1 - 1 of 1                                                |                                   |                 |               |        |   |              |     |                 |
| Reallocate Mass Reallocate                                        | Change Review Status              |                 |               |        |   |              |     |                 |