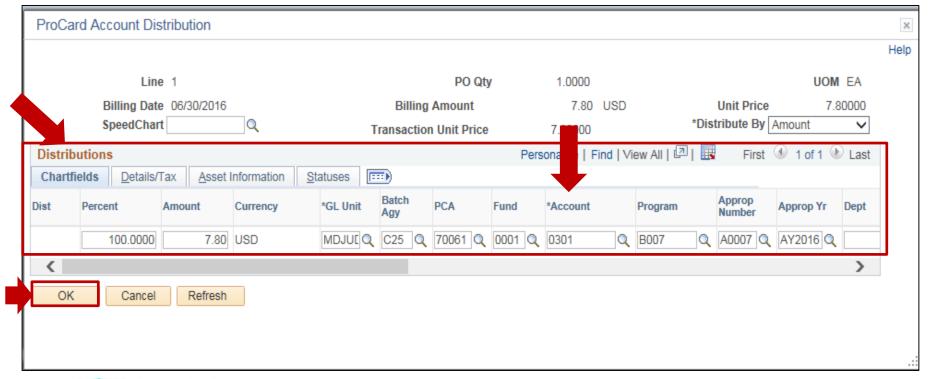

### Cardholders Review of Monthly Statement in GEARS – Reconcile or Correct Distributions

3. Reconcile or correct any distributions.

- Modify ChartFields (e.g., account code or split distribution).
- All distribution lines with Account code '0995' must be changed.

### Cardholders Review of Monthly Statement in GEARS – Reconcile or Correct Distributions

You must perform Budget Check, if any changes are made to the ChartFields. If you do not receive a 'Valid' Budget Status (e.g., 'Error'), contact DBF Budget Unit.