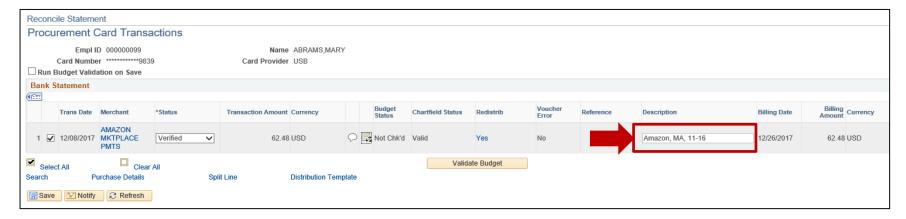

### Cardholders Review of Monthly Statement in GEARS – Update the Description Field

 Update the Description field for each transaction with the Merchant's Name.

 Ensure that you include the cardholder's initials and the statement month and year.
 For example, ("Amazon, MA, 11-16").

**NOTE**: Do not use special characters, such as a backtick (`), colon (:), apostrophe ('), forward slash (/) or back slash (\).

| Reconcile Statement                                                |                                                      |                                   |                                           |
|--------------------------------------------------------------------|------------------------------------------------------|-----------------------------------|-------------------------------------------|
| Procurement Card Transactions                                      |                                                      |                                   |                                           |
| Empl ID 000000099                                                  | Name ABRAMS,MARY                                     |                                   |                                           |
| Card Number *******9839 Card Run Budget Validation on Save         | rd Provider USB                                      |                                   |                                           |
| Bank Statement                                                     |                                                      |                                   |                                           |
| (CT                                                                |                                                      |                                   |                                           |
| Trans Date Merchant *Status Transacti                              | tion Amount Currency Budget Status Chartfield Status | Redistrib Voucher Error Reference | Description Billing Date Billing Currency |
| 1 ☑ 12/08/2017 MKTPLACE PMTS Verified ✓                            | 62.48 USD  Not Chk'd Valid                           | Yes No                            | Amazon, MA, 11-16 12/26/2017 62.48 USD    |
| Select All Search Purchase Details Split Line  Save Notify Refresh | Distribution Template                                | te Budget                         |                                           |