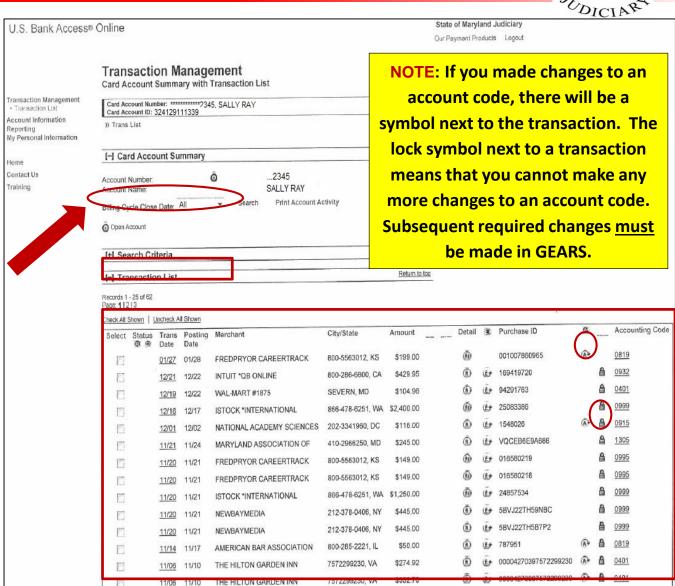

### Cardholders Review of Monthly Statement in GEARS – Reconcile or Correct Distributions

3. Reconcile or correct any distributions.

- Modify ChartFields (e.g., account code or split distribution).
- All distribution lines with Account code '0995' must be changed.